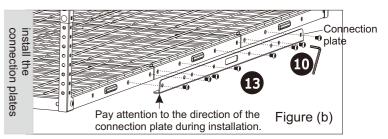

- 1. Assemble the four wire grids (5) as shown in figure (a), then fix the wire grids two by two with screws (13), and tighten them with Allen key (10).
- 2. Install the two connecting plates on the wire grids with screws (13) as shown in figure (b), then to fix the connecting plate and the wire grids with wrench (10).