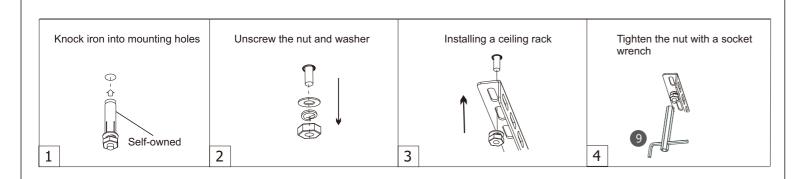

# **Use of steel anchoring**

1

If it is installed on a concrete ceiling, please use steel anchoring(Self-owned)