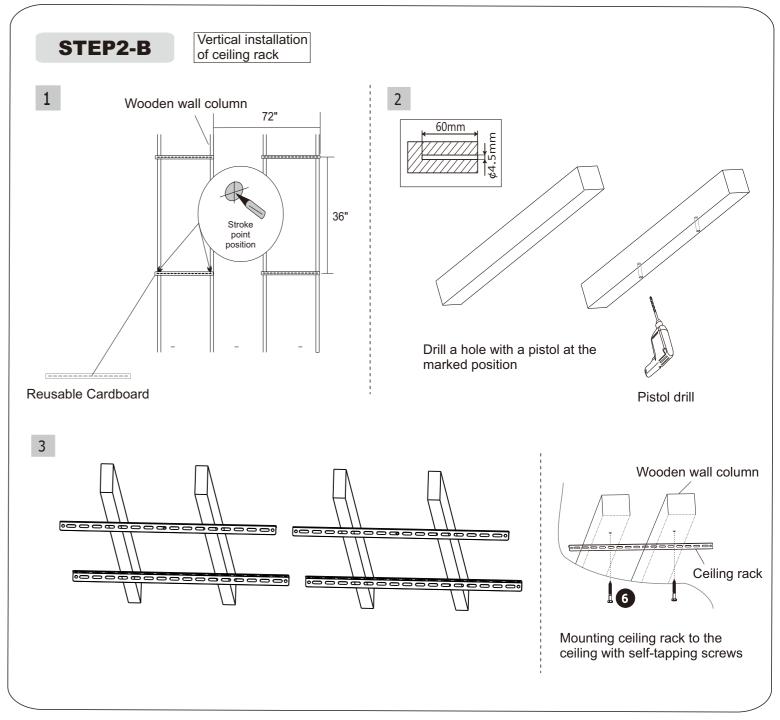

#### Installed on the wall

The hanger can be installed unilaterally against the wall by fixing the vertical pole to the wooden pole of the wall frame. There must be a distance of 72 inches between the wooden poles of the wall frame. Other hardware required for this installation is not included.