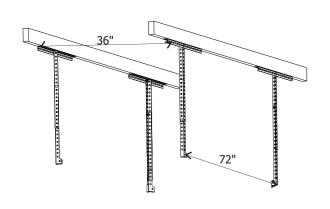

#### Installed on the wall

The hanger can be installed unilaterally against the wall by fixing the vertical pole to the wooden pole of the wall frame. There must be a distance of 72 inches between the wooden poles of the wall frame. Other hardware required for this installation is not included.