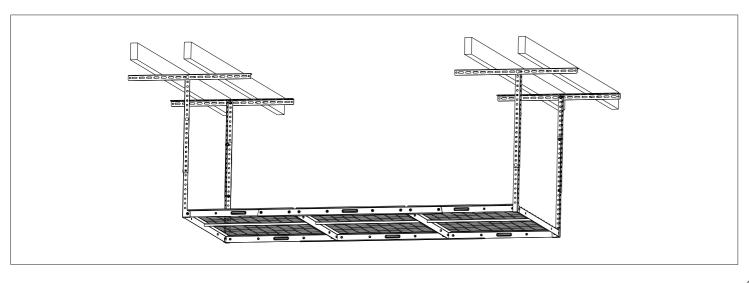

# **Detailed installation steps**

A Horizontal installation (page 2)

Vertical installation (page 2)

B Installing a ceiling rack (page 2)

C Attach the extension rod (page 2) D

Attach the extension rod to the ceiling rack(page 2)