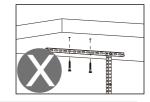

### STEP4

Attach the extension rod to the ceiling rack

As shown in the figure below, pay attention to the dimensional spacing when installing the rod on the ceiling rack.

Please install the extension rod in the middle of the two mounting holes, and do not install it on one side of the two mounting holes to WARNING avoid bending damage to the ceiling rack, causing property damage and personal safety.

Assemble the extension rod assembly with bolts and nuts and lock with a socket wrench. Assemble 4 pairs of expansion rod assemblies in the same way. When installing, refer to the dimensions of the assembled wire grid so that the wire grid can be hung on the extension rod assembly correctly.