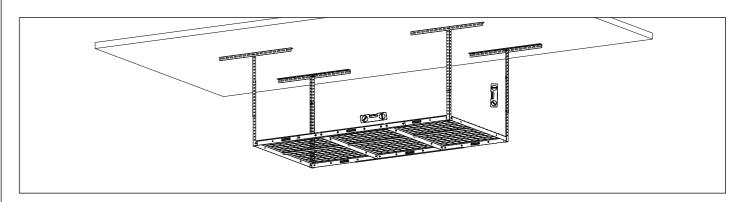

### STEP4

Attach the extension rod to the ceiling rack

As shown in the figure below, pay attention to the dimensional spacing when installing the rod on the ceiling rack.

Please install the extension rod in the middle of the two mounting holes, and do not install it on one side of the two mounting holes to WARNING avoid bending damage to the ceiling rack, causing property damage and personal safety.

Assemble the extension rod assembly with bolts and nuts and lock with a socket wrench. Assemble 4 pairs of expansion rod assemblies in the same way. When installing, refer to the dimensions of the assembled wire grid so that the wire grid can be hung on the extension rod assembly correctly.