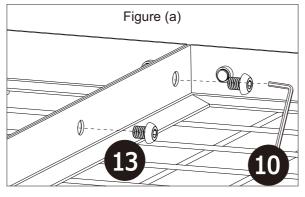

- 1. Assemble the four wire grids (5) as shown in figure (a), then fix the wire grids two by two with screws (13), and tighten them with Allen key (10).
- 2. Install the two connecting plates on the wire grids with screws (13) as shown in figure (b), then to fix the connecting plate and the wire grids with wrench (10).