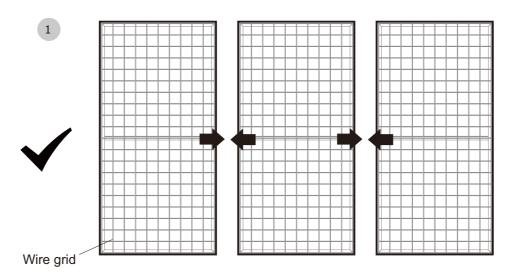

### STEP5

Assembly wire grid

Note: To avoid the problem of misalignment of screw holes during installation, please do not tighten the screws, make sure that each one is on the right place first, then to tighten them one by one.

- 1. Assemble the four wire grids (5) as shown in figure (a), then fix the wire grids two by two with screws (13), and tighten them with Allen key (10).
- 2. Install the two connecting plates on the wire grids with screws (13) as shown in figure (b), then to fix the connecting plate and the wire grids with wrench (10).