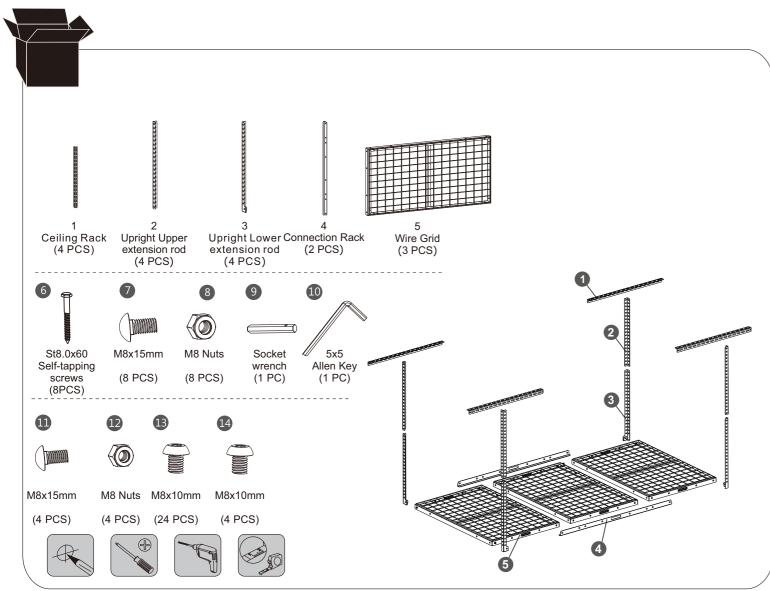

Assemble the extension rod assembly with bolts and nuts and lock with a socket wrench. Assemble 4 pairs of expansion rod assemblies in the same way. When installing, refer to the dimensions of the assembled wire grid so that the wire grid can be hung on the extension rod assembly correctly.

### STEP5

Assembly wire grid

Note: To avoid the problem of misalignment of screw holes during installation, please do not tighten the screws, make sure that each one is on the right place first, then to tighten them one by one.

- 1. Assemble the four wire grids (5) as shown in figure (a), then fix the wire grids two by two with screws (13), and tighten them with Allen key (10).
- 2. Install the two connecting plates on the wire grids with screws (13) as shown in figure (b), then to fix the connecting plate and the wire grids with wrench (10).

Hang the wire grid to the extension rod, connect and fix with screws as shown in the figure, and tighten with an Allen wrench.

2