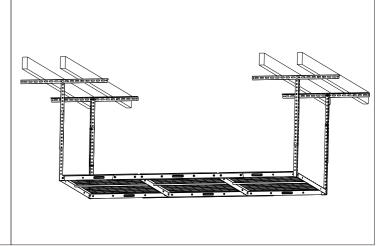

Hang the wire grid to the extension rod, connect and fix with screws as shown in the figure, and tighten with an Allen wrench.

2