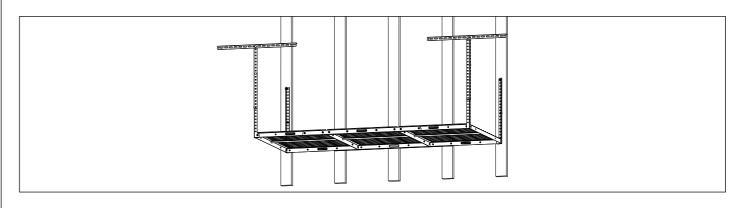

Hang the wire grid to the extension rod, connect and fix with screws as shown in the figure, and tighten with an Allen wrench.

2