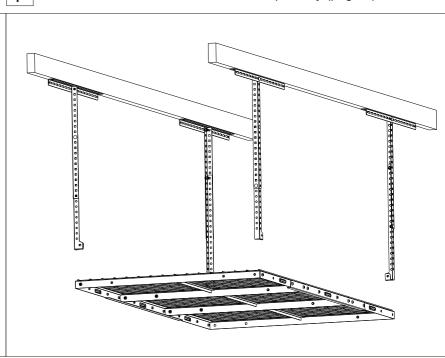

# **Detailed installation steps**

A Horizontal installation (page 2)

Vertical installation (page 2)

B Installing a ceiling rack (page 2)

C Attach the extension rod (page 2) D

Attach the extension rod to the ceiling rack(page 2)

E Assembling the wire grid (page 3)

Attach the frame to the extension rod separately (page 4)