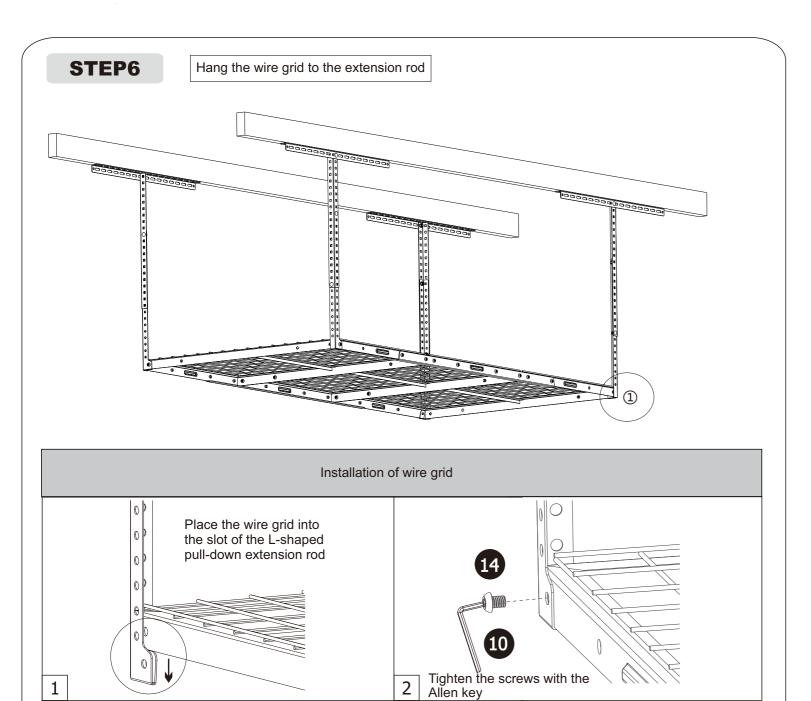

Hang the wire grid to the extension rod, connect and fix with screws as shown in the figure, and tighten with an Allen wrench.

2