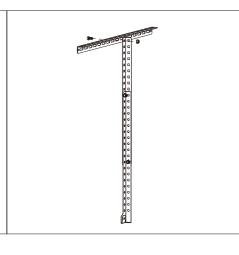

Hang the wire grid to the extension rod, connect and fix with screws as shown in the figure, and tighten with an Allen wrench.

2