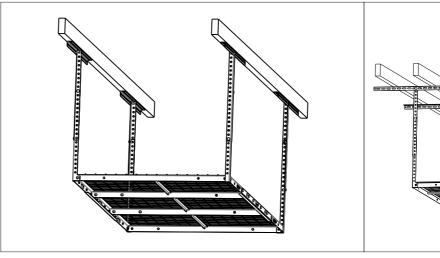

### STEP4

Attach the extension rod to the ceiling rack

As shown in the figure below, pay attention to the dimensional spacing when installing the rod on the ceiling rack.

Please install the extension rod in the middle of the two mounting holes, and do not install it on one side of the two mounting holes to WARNING avoid bending damage to the ceiling rack, causing property damage and personal safety.

Assemble the extension rod assembly with bolts and nuts and lock with a socket wrench. Assemble 4 pairs of expansion rod assemblies in the same way. When installing, refer to the dimensions of the assembled wire grid so that the wire grid can be hung on the extension rod assembly correctly.