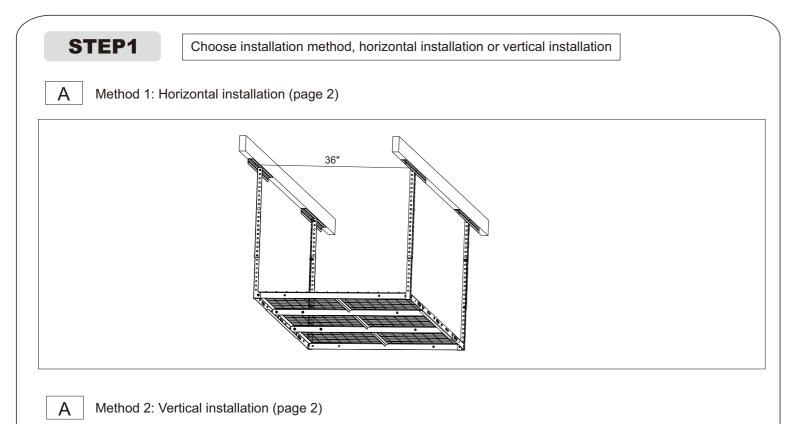

# **Detailed installation steps**

A Horizontal installation (page 2)

Vertical installation (page 2)

B Installing a ceiling rack (page 2)

C Attach the extension rod (page 2) D

Attach the extension rod to the ceiling rack(page 2)