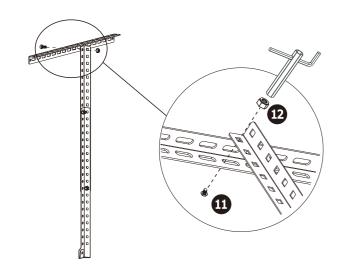

Hang the wire grid to the extension rod, connect and fix with screws as shown in the figure, and tighten with an Allen wrench.

2