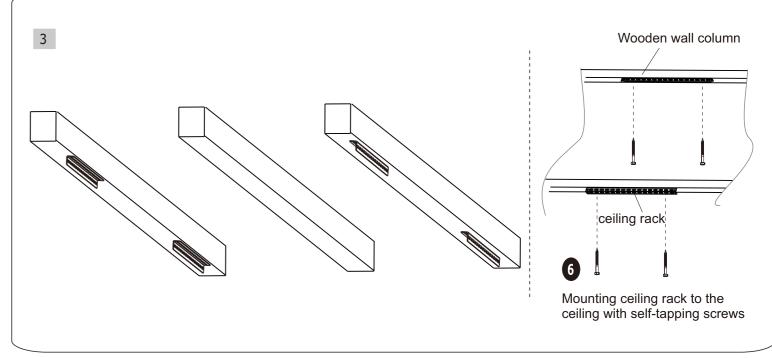

### STEP4

Attach the extension rod to the ceiling rack

As shown in the figure below, pay attention to the dimensional spacing when installing the rod on the ceiling rack.

Please install the extension rod in the middle of the two mounting holes, and do not install it on one side of the two mounting holes to WARNING avoid bending damage to the ceiling rack, causing property damage and personal safety.

Assemble the extension rod assembly with bolts and nuts and lock with a socket wrench. Assemble 4 pairs of expansion rod assemblies in the same way. When installing, refer to the dimensions of the assembled wire grid so that the wire grid can be hung on the extension rod assembly correctly.