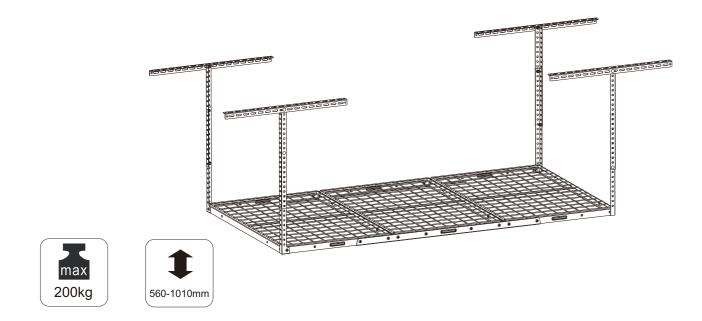

## Model: GR101-3X6

Installation instruction

# **Detailed installation steps**

A Horizontal installation (page 2)

Vertical installation (page 2)

B Installing a ceiling rack (page 2)

C Attach the extension rod (page 2) D

Attach the extension rod to the ceiling rack(page 2)

E Assembling the wire grid (page 3)

Attach the frame to the extension rod separately (page 4)