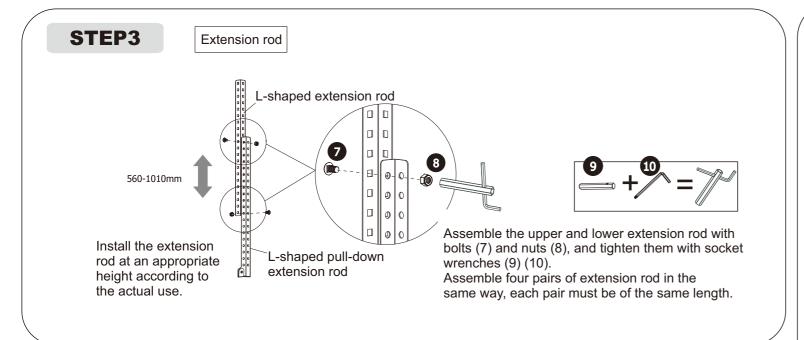

Assemble the extension rod assembly with bolts and nuts and lock with a socket wrench. Assemble 4 pairs of expansion rod assemblies in the same way. When installing, refer to the dimensions of the assembled wire grid so that the wire grid can be hung on the extension rod assembly correctly.