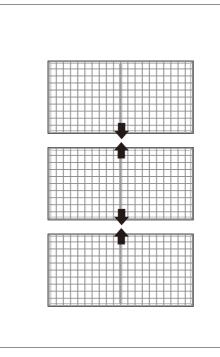

### STEP5

Assembly wire grid

Note: To avoid the problem of misalignment of screw holes during installation, please do not tighten the screws, make sure that each one is on the right place first, then to tighten them one by one.

- 1. Assemble the four wire grids (5) as shown in figure (a), then fix the wire grids two by two with screws (13), and tighten them with Allen key (10).
- 2. Install the two connecting plates on the wire grids with screws (13) as shown in figure (b), then to fix the connecting plate and the wire grids with wrench (10).