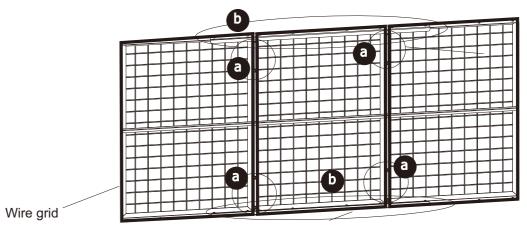

### STEP5

Assembly wire grid

Note: To avoid the problem of misalignment of screw holes during installation, please do not tighten the screws, make sure that each one is on the right place first, then to tighten them one by one.

- 1. Assemble the four wire grids (5) as shown in figure (a), then fix the wire grids two by two with screws (13), and tighten them with Allen key (10).
- 2. Install the two connecting plates on the wire grids with screws (13) as shown in figure (b), then to fix the connecting plate and the wire grids with wrench (10).