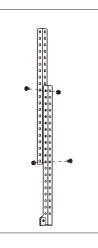

### STEP4

Attach the extension rod to the ceiling rack

As shown in the figure below, pay attention to the dimensional spacing when installing the rod on the ceiling rack.

Please install the extension rod in the middle of the two mounting holes, and do not install it on one side of the two mounting holes to WARNING avoid bending damage to the ceiling rack, causing property damage and personal safety.

Assemble the extension rod assembly with bolts and nuts and lock with a socket wrench. Assemble 4 pairs of expansion rod assemblies in the same way. When installing, refer to the dimensions of the assembled wire grid so that the wire grid can be hung on the extension rod assembly correctly.