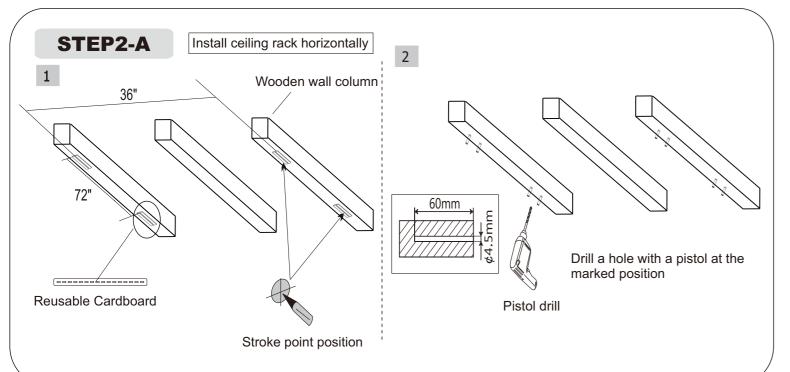

#### Installed on the wall

The hanger can be installed unilaterally against the wall by fixing the vertical pole to the wooden pole of the wall frame. There must be a distance of 72 inches between the wooden poles of the wall frame. Other hardware required for this installation is not included.