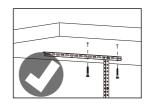

### STEP4

Attach the extension rod to the ceiling rack

As shown in the figure below, pay attention to the dimensional spacing when installing the rod on the ceiling rack.

Please install the extension rod in the middle of the two mounting holes, and do not install it on one side of the two mounting holes to WARNING avoid bending damage to the ceiling rack, causing property damage and personal safety.

Assemble the extension rod assembly with bolts and nuts and lock with a socket wrench. Assemble 4 pairs of expansion rod assemblies in the same way. When installing, refer to the dimensions of the assembled wire grid so that the wire grid can be hung on the extension rod assembly correctly.