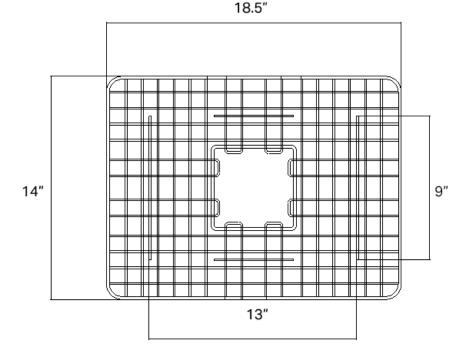

#### FEATURES

- 18.5" x 14" x 2"
- Designed to fit single bowl sinks: the Eden 23"
- 7-gauge stainless steel construction
- Rubber feet to protect your sink
- Dishwasher safe
- Stainless steel finish

#### DIMENSIONS

Our kitchen sink bottom grids are designed to protect your sink and your dishes from the normal wear-and-tear of busy kitchens. Made from heavy-gauge steel, these grids are strong and don't interrupt the design of your sink. As with all of our products,