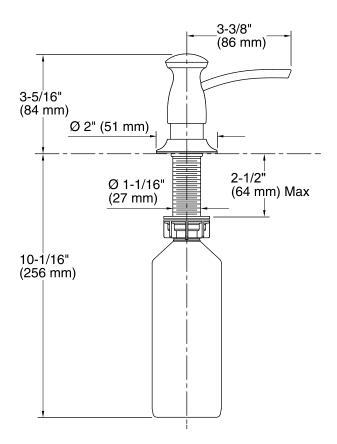

#### **Features**

- Holds up to 16 ounces of soap or lotion.
- Coordinates with transitional-style faucets.
- 3-5/16" (84 mm) high pump.
- 3-3/8" (86 mm) long spout.

### Installation

- May be installed in pre-drilled sink holes, or surfaces up to two inches thick.
- Intended for kitchen sink and bathroom lavatory installations.

## **Technical Information**

All product dimensions are nominal.