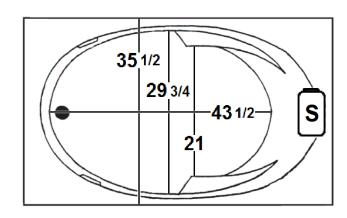

# \*Dimensions are +/- 1/2" and subject to change without notice\* Confirm specifications before installation

Standard (S) Pump Location

### **Technical Information**

- Weight: 166 lbs.
- Water Depth to Overflow: 14 3/8"
- Water Operating Level: 58 gal.
- Water Capacity: 63 gal.
- Sump Dimension: 43 1/2" x 29 3/4"