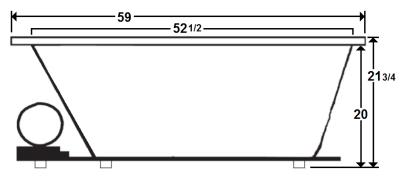

# \*Dimensions are +/- 1/2" and subject to change without notice\* Confirm specifications before installation

Standard (S) Pump Location

### **Technical Information**

- Weight: 166 lbs.
- Water Depth to Overflow: 14 3/8"
- Water Operating Level: 58 gal.
- Water Capacity: 63 gal.
- Sump Dimension: 43 1/2" x 29 3/4"