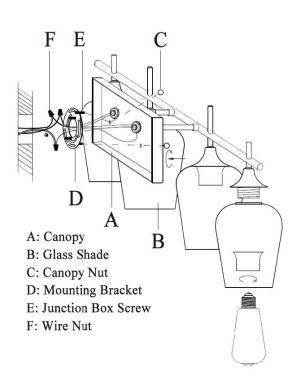

Pls read the installation instructions carefully and follow the steps:

- 1. Remove the mounting bracket from the canopy. Attach mounting bracket to junction box with screws (E).
- 2. Make electrical connections using wire nuts (F).
- 3. Attach the canopy to the mounting bracket and screw it by canopy nuts (C).
- 4. Install the glass shades with sockets.
- 5. Install the light bulbs (not included).