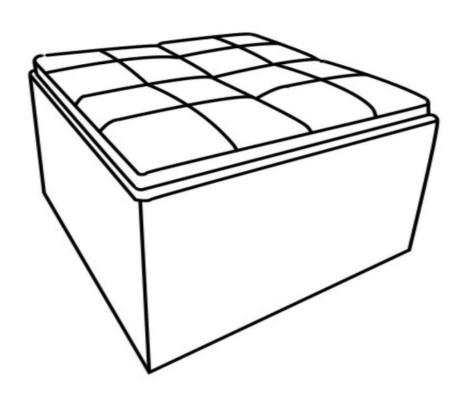

# **AVALON / FRANKLIN / LINCOLN**

# **COFFEE TABLE / STORAGE OTTOMAN**

MODEL # AY-F-07-DBR









### Questions, problems, assembly help, missing parts?

No need to return the product, we will gladly help and ship your replacement parts free of charge
Please call Customer Service at 1-866-518-0120 ext. 262
Monday to Friday between 9 am – 4 pm EST
or go to

www.simpli-home.com/parts request

| In order to assist you in a timely manner, please have the following information ready: |                       |
|-----------------------------------------------------------------------------------------|-----------------------|
| Model #                                                                                 | Part Number or Letter |
| Purchased at                                                                            | Date of Purchase      |

If you wish to return the produ