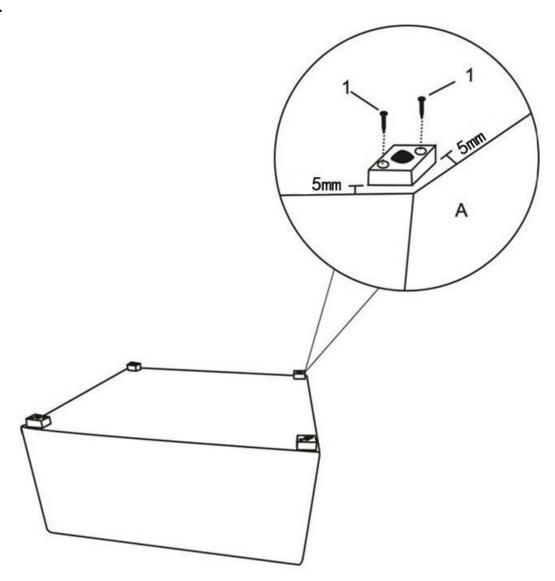

#### STEP 1

Place the Ottoman (A) on its back on a flat smooth surface. Attach Ottoman Feet (C) to Ottoman (A) with Self-tapping Screw (1) on each corner using a Screwdriver.

Note: Place Ottoman Feet (C) 5 mm from each corner with holes facing outward.