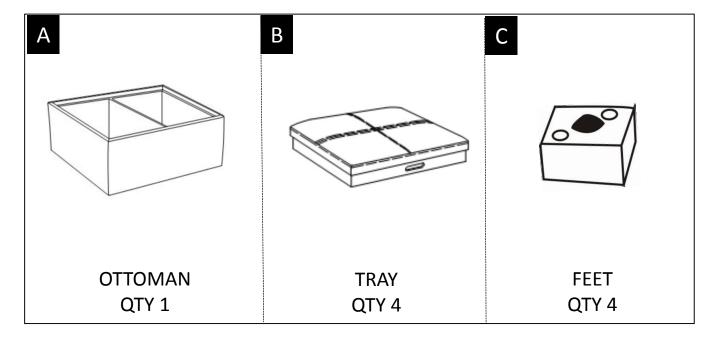

#### **PARTS DESCRIPTION**

**NEED HELP?** For help with assembly or if you are missing a part, Please call customer service at 1-866-518-0120 ext. 262 (9 am to 4 pm EST)

#### HARDWARE DESCRIPTION

**NEED HELP?** For help with assembly or if you are missing a part, Please call customer service at 1-866-518-0120 ext. 262 (9 am to 4 pm EST)