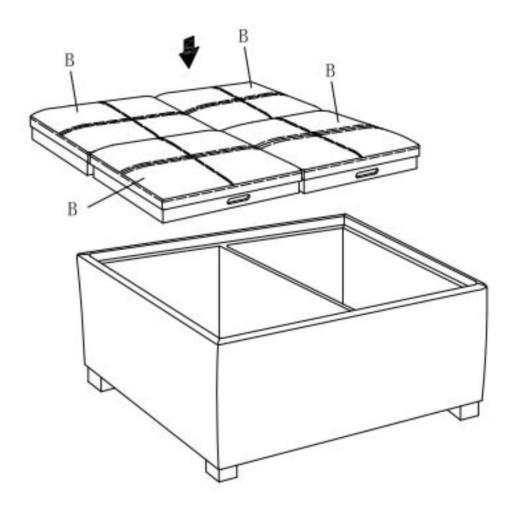

or.

DO NOT use any cleaners with corrosive ingredients (lye, acids or ammonia).

## **PRE-ASSEMBLY INFORMATION**

#### **PARTS DESCRIPTION**



**NEED HELP?** For help with assembly or if you are missing a part, Please call customer service at 1-866-518-0120 ext. 262 (9 am to 4 pm EST)

### **PRE-ASSEMBLY INFORMATION**

#### HARDWARE DESCRIPTION



**NEED HELP?** For help with assembly or if you are missing a part, Please call customer service at 1-866-518-0120 ext. 262 (9 am to 4 pm EST)

### **ASSEMBLY**

#### STEP 1



Place the Ottoman (A) on its back on a flat smooth surface. Attach Ottoman Feet (C) to Ottoman (A) with Self-tapping Screw (1) on each corner using a Screwdriver.

Note: Place Ottoman Feet (C) 5 mm from each corner with holes facing outward.

## **ASSEMBLY**

## STEP 2



Place Trays (B) on Ottoman (A).





#### **WARRANTY**

Thank you for purchasing a **Simpli Home – Wyndenhall – Brooklyn + Max** product. These products have been made to demanding, high-quality standards and are guaranteed for domestic use against manufacturing faults for a period of 12 months from the date of purchase. This warranty does not affect your statutory rights.

In case of any malfunction of your product (failure, missing parts, etc.) please contact us at our toll free service line at 1-866-518-0120 ext. 262 from 9 am to 4 pm, Monday to Friday, Eastern Standard Time or by email at customerservice@simpli-home.com.

We reserve the right to repair or replace the defective product, at its discretion.

This product is guaranteed for 12 months if used for normal purposes. Any warra