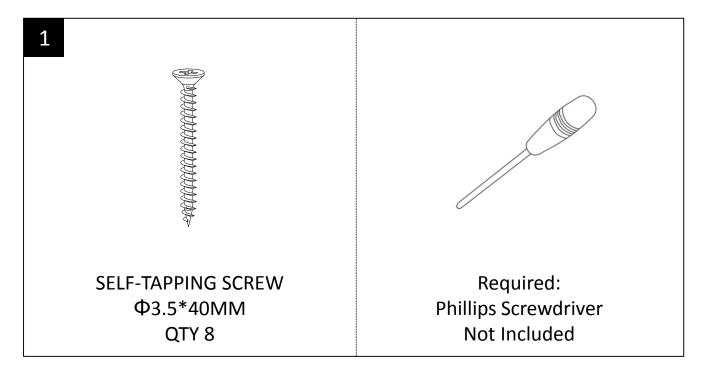

#### HARDWARE DESCRIPTION

**NEED HELP?** For help with assembly or if you are missing a part, Please call customer service at 1-866-518-0120 ext. 262 (9 am to 4 pm EST)