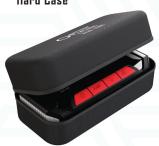

## **ZEUS 2000**<sub>A</sub>



# **JUMP STARTER**

8.5L Gas / 6L Diesel



Start: 1000A Peak: 2000A

**LED Light** 

Light, Blinking, and SOS

### 65W Fast Charge

2 USB-A Outlets 1 USB-C Outlet

#### **Portable**

Hard Case + Dust Tight



#### **Reversed Connection**

Protection against improper connections to the battery

#### **Overload Protection**

Power will be cut off for protection against internal damage



Preventative measures for short circuits or if the clamps touch

#### **High Temperatures**

Overheating warning will be shown and will shut down till its cooled down



## **Accessories**





USB-A to USB-C Charger (DUT)







Jumper Cables





ONE ZEUS 2000

### SKU

OAJS-2001

#### **UPC**

810054153214

# Retail Packaging 10.7" x 5" x 6"

### **Master Carton Quantity**