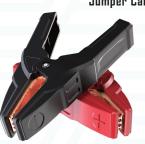

## **ZEUS 2000**<sub>A</sub>



# **JUMP STARTER**

8.5L Gas / 6L Diesel



Start: 1000A Peak: 2000A

**LED Light** 

Light, Blinking, and SOS

### 65W Fast Charge

2 USB-A Outlets 1 USB-C Outlet

#### **Portable**

Hard Case + Dust Tight



#### **Reversed Connection**

Protection against improper connections to the battery

#### **Overload Protection**

Power will be cut off for protection against internal damage



Preventative measures for short circuits or if the clamps touch

#### **High Temperatures**

Overheating warning will be shown and will shut down till its cooled down



## **Accessories**





USB-A to USB-C Charger (DUT)







Jumper Cables





ONE ZEUS 2000

### SKU

OAJS-2001

#### **UPC**

810054153214

# Retail Packaging 10.7" x 5" x 6"

### **Master Carton Quantity**