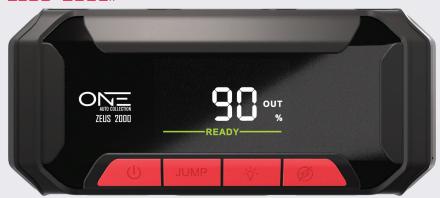

## **ZEUS 2000**<sub>A</sub>

# **JUMP STARTER**

8.5L Gas / 6L Diesel

Start: 1000A Peak: 2000A

**LED Light** 

Light, Blinking, and SOS

### 65W Fast Charge

2 USB-A Outlets 1 USB-C Outlet