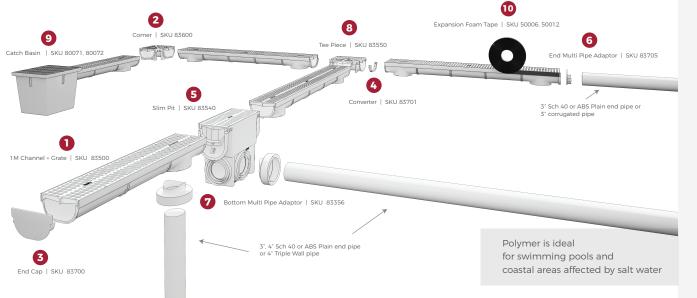

## A CUIDE TO COMPACT SERIES SURFACE WATER DRAINAGE SYSTEM

Features + Benefits

- Perfect for low rainfall areas or around swimming pools
- Heel friendly grates meets ADA requirements
- 1 (3.28ft) metre lengths easily join together and with no accessories required to connect lengths together
- Black Polymer Grate and Channel made from tough, recycled UV stabilised polymer
- Easy access to remove grates by unclipping at connection points using a flat head screwdriver
- 8 Inch paver-length segments moulded into channel, allowing for easy cutting and rejoining with use of a converter
- Anti-floatation design eliminates the need for rebar