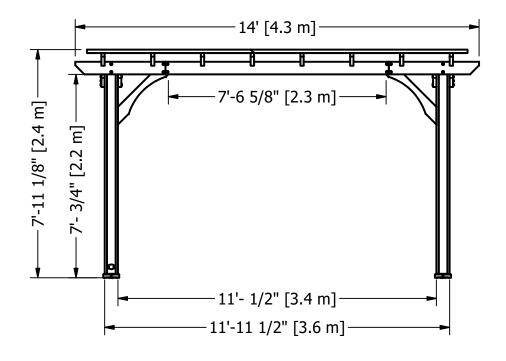

## 1802513 14x10 PERGOLA

1 of 2

<sup>Si</sup>120"x95 1/8"x168" (3048x2415x4268)

This drawing and its contents are the property of Backyard Discovery issued in strict confidence and sha not without the prior written permission of the above stated company, be reproduced, copied, or used for any purpose whatsoever except the manufacture of articles for Backyard Discovery. This drawing is loaned and subject to return upon demand.

MED. BRN-2UV

Sounds Like Fun™

**PERGOLA** 

1802513 14x10 PERGOLA