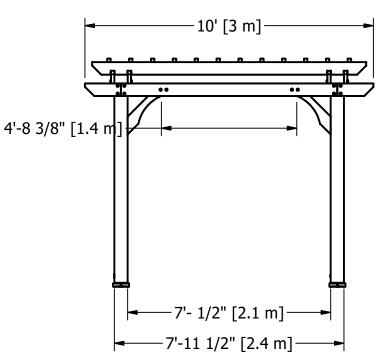

## 1802513 14x10 PERGOLA

2 of 2

<sup>Si</sup>120"x95 1/8"x168" (3048x2415x4268)

This drawing and its contents are the property of Backyard Discovery issued in strict confidence and shall not without the prior written permission of the above stated company, be reproduced, copied, or used for any purpose whatsoever except the manufacture of articles for Backyard Discovery. This drawing is loaned and subject to return upon demand.

DISCOVERY™ Sounds Like Fun™

**PERGOLA** 

1802513 14x10 PERGOLA