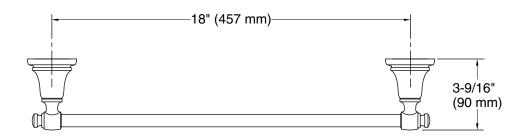

#### **Features**

- 18" (457 mm) bar
- Coordinates with other products in the Florez collection

#### **Technical Information**

All product dimensions are nominal.

Material: Zinc, Stainless Steel