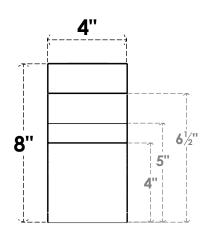

## ITEM NUMBER: RFTURO040X08000X20000X008MON00RCPR

4"W X 8"H X 20"L TIMBERTHANE ROUGH CEDAR MONTEREY FAUX WOOD OPEN RAFTER TAIL, 8"L

END, PRIMED TAN

## **ISOMETRIC**

GENERATED DATE: 03/02/2023

**EKENA MILLWORK** 2300 WEST MAIN ST. CLARKSVILLE, TX 75426 TOLL FREE: 866-607-0453 WWW.EKENAMILLWORK.COM

1. INSTALLATION TO BE COMPLETED IN ACCORDANCE WITH MANUFACTURER'S SPECIFICATIONS.
2. DRAWING MAY NOT BE TO SCALE
3. THIS DRAWING IS INTENDED FOR DESIGN AND PLANNING PURPOSES ONLY.
4. ALL INFORMATION CONTAINED HEREIN WAS CURRENT AT THE TIME OF DEVELOPMENT BUT MUST BE REVIEWED AND APPROVED BY THE PRODUCT MANUFACTURER TO BE CONSIDERED ACCURATE.