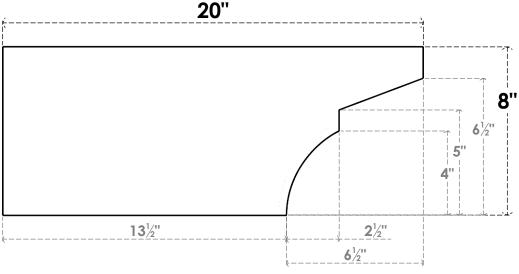

## ITEM NUMBER: RFTURO040X08000X20000X008MON00RCPR

4"W X 8"H X 20"L TIMBERTHANE ROUGH CEDAR MONTEREY FAUX WOOD OPEN RAFTER TAIL, 8"L

END, PRIMED TAN

## **FRONT PROFILE**