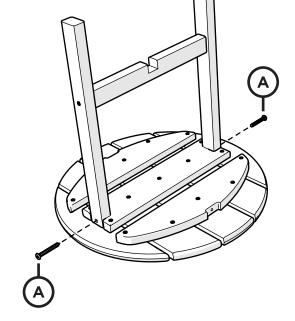

## TOOLS

4mm T-handle hex key (included) Phillips Screwdriver (Screw Gun Recommended) (Not Included)

#### PARTS

.....

2

Something missing? Call (833) 665-6300