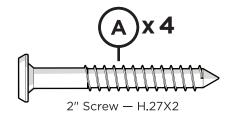

-6300

# Stay Connected

Be the first to hear about new products, giveaways, and more by signing up for our email list: **polywoodoutdoor.com/subscribe** 

RST18 Round 18" Side Table



For assembly tips and videos visit: polywoodoutdoor.com/assembly

#### Share your space

We love to see where our furniture ends up — snap a pic and tag it on Instagram or Facebook for your chance to be featured on our social channels! #polywood #rethinkoutdoor



facebook.com/polywoodoutdoor





pinterest.com/polywood



youtube.com/polywood



Did you know?

POLYWOOD was the original outdoor furniture made from recycled materials.

Learn more about our story: genuinePOLYWOOD.com

## TOOLS



4mm T-handle hex key (included) Phillips Screwdriver (Screw Gun Recommended) (Not Included)

#### PARTS

.....







2

Something missing? Call (833) 665-6300