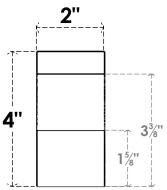

## ITEM NUMBER: RFTURS020X04000X16000X004GAR00RCPR

2"W X 4"H X 16"L TIMBERTHANE ROUGH CEDAR GARNER FAUX WOOD SOLID RAFTER TAIL, 4"L END, PRIMED TAN

## **FRONT PROFILE**