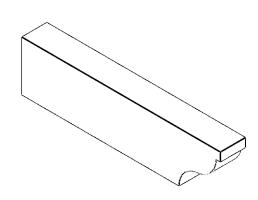

## ITEM NUMBER: RFTURS020X04000X16000X004GAR00RCPR

2"W X 4"H X 16"L TIMBERTHANE ROUGH CEDAR GARNER FAUX WOOD SOLID RAFTER TAIL, 4"L END, PRIMED TAN

## **ISOMETRIC**

GENERATED DATE: 03/02/2023

**EKENA MILLWORK** 2300 WEST MAIN ST. CLARKSVILLE, TX 75426 TOLL FREE: 866-607-0453 WWW.EKENAMILLWORK.COM

1. INSTALLATION TO BE COMPLETED IN ACCORDANCE WITH MANUFACTURER'S SPECIFICATIONS.
2. DRAWING MAY NOT BE TO SCALE
3. THIS DRAWING IS INTENDED FOR DESIGN AND PLANNING PURPOSES ONLY.
4. ALL INFORMATION CONTAINED HEREIN WAS CURRENT AT THE TIME OF DEVELOPMENT BUT MUST BE REVIEWED AND APPROVED BY THE PRODUCT MANUFACTURER TO BE CONSIDERED ACCURATE.