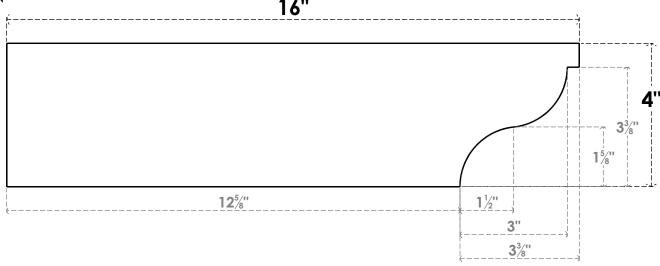

## ITEM NUMBER: RFTURS020X04000X16000X004GAR00RCPR

2"W X 4"H X 16"L TIMBERTHANE ROUGH CEDAR GARNER FAUX WOOD SOLID RAFTER TAIL, 4"L END, PRIMED TAN

## **SIDE PROFILE**