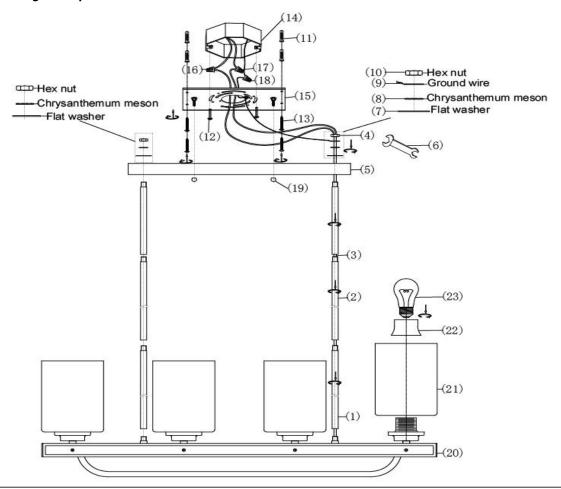

#### **Installation Steps**

- 1. Pass the wires (3) reserved for the lamp body through the 12-inch connecting rod 2PCS (1) and the 6-inch connecting rod in turn, and then tighten the connecting rod to the lamp body (20).
- 2. After tightening the connecting rod, pass the wires (3) through the bottom box (5) flat washer (7) chrysanthemum meson (8) ground wire (9) hex nut (10)and tighten the hex nut (10) with a wrench (6) ), lock the bottom box (5) on the connecting rod of the lamp body (20).
- 3. Drill the expansion rubber particles (11) into the ceiling, and then use the self-tapping screw (13) and the machine screw (12) to lock the board (15) to the power box (14).
- **4.** The wiring is distinguished by color, and the wiring caps (16) (17) (18) of the same color are connected together.
- 5. Fix the lamp body (20) with the small round beads (19) to the screw stem reserved on the board (15).
- 6. Lock the bubble glass (21) on the lamp holder of the lamp body (20) through the horn-shaped lamp holder ring (22) in turn.
- 7. Install the bulb(23).

Note: This product does not contain light bulbs.