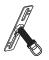

#### STEP 1

Use the **mounting screws** to attach the **mounting unit** to the **junction box**.