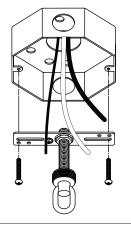

#### STEP 1

Use the **mounting screws** to attach the **mounting unit** to the **junction box**.

#### STEP 3

Pass the **chain** and the branchwires through the **screw collar ring** and **canopy**. Feed the branchwires through the pipe nipple on the **mounting unit** and attach the end of the **chain** to the **mounting unit**.