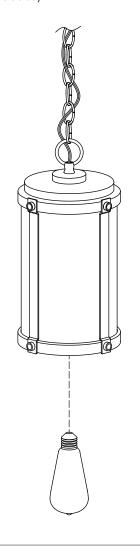

e the electrical connection from the junction box to the **fixture**. Connect the ground wire to the **mounting unit** using the preinstalled green ground screw. Then, connect the positive, negative and ground wires with the supplied **wire nuts**. Secure with electrical tape.

Connect Clear, Brown, Gold or Black Parallel Wire without tracer (round & smooth) or Black Fixture Wire to:

Black or Red Supply Wire or Insulated Wire (other than green) with copper conductor.

Connect Clear, Brown, Gold or Black \*Parallel Wire with tracer (square & ridged) or White Fixture Wire to:

White Supply Wire or Insulated Wire (other than green) with silver conductor





#### STEP 5

Secure the **canopy** to the **mounting unit** with the **screw collar ring**.



# STEP 6

Install bulbs (not included)