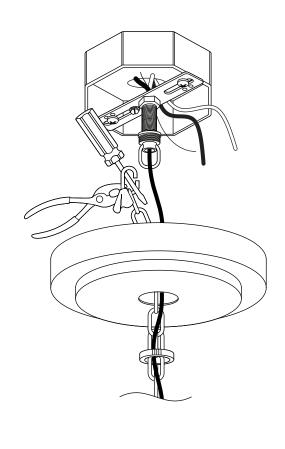

# STEP 4

Make the electrical connection from the junction box to the **fixture**. Connect the ground wire to the **mounting unit** using the preinstalled green ground screw. Then, connect the positive, negative and ground wires with the supplied **wire nuts**. Secure with electrical tape.

Connect Clear, Brown, Gold or Black Parallel Wire without tracer (round & smooth) or Black Fixture Wire to:

Black or Red Supply Wire or Insulated Wire (other than green) with copper conductor.

Connect Clear, Brown, Gold or Black \*Parallel Wire with tracer (square & ridged) or White Fixture Wire to:

White Supply Wire or Insulated Wire (other than green) with silver conductor