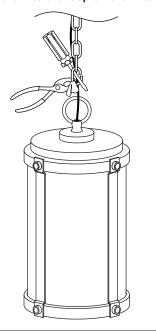

# STEP 2 Attach the end of the chain to the loop on the fixture.

#### STEP 3

Pass the **chain** and the branchwires through the **screw collar ring** and **canopy**. Feed the branchwires through the pipe nipple on the **mounting unit** and attach the end of the **chain** to the **mounting unit**.