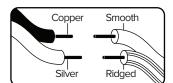

Connect Clear, Brown, Gold or Black Parallel Wire without tracer (round & smooth) or Black Fixture Wire to:

Black or Red Supply Wire or Insulated Wire (other than green) with copper conductor.

Connect Clear, Brown, Gold or Black \*Parallel Wire with tracer (square & ridged) or White Fixture Wire to:

White Supply Wire or Insulated Wire (other than green) with silver conductor