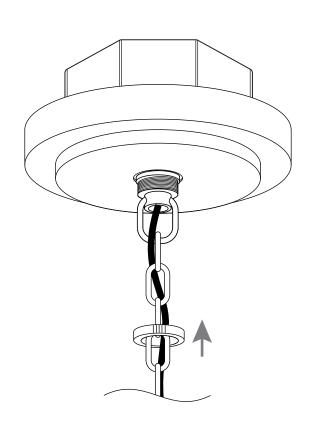

#### STEP 5

Secure the **canopy** to the **mounting unit** with the **screw collar ring**.