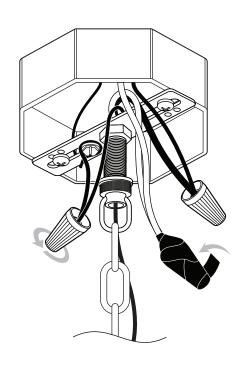

# STEP 4

Make the electrical connection from the junction box to the **fixture**. Connect the ground wire to the **mounting unit** using the preinstalled green ground screw. Then, connect the positive, negative and ground wires with the supplied **wire nuts**. Secure with electrical tape.