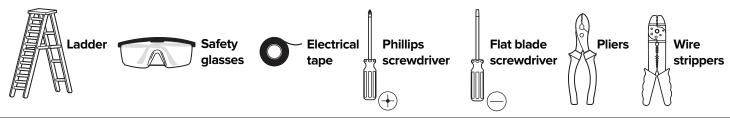

# **CAUTION**

- Inspect the wire insulation for any cuts, abrasions, or exposed copper that may have resulted during shipping. If there is a defect in the wire, do not attempt installation.
- Before starting installation of this fixture or removal of a previous fixture, disconnect the power by turning off the circuit breaker or by removing the fuse at the fuse box.

# **TOOLS REQUIRED**



#### HARDWARE INCLUDED















Fixture Chain

Canopy Screw Collar Ring

Mounting Unit

Mounting Screws

Wire Nuts

\*PARTS SHOWN MAY DIFFER SLIGHTLY PER LIGHT FIXTURE

#### **INSTALLATION**

#### STEP 1

Use the **mounting screws** to attach the **mounting unit** to the **junction box**.



# STEP 2 Attach the end of the chain to the loop on the fixture.



#### STEP 3

Pass the **chain** and the branchwires through the **screw collar ring** and **canopy**. Feed the branchwires through the pipe nipple on the **mounting unit** and attach the end of the **chain** to the **mounting unit**.



# **INSTALLATION**

# STEP 4

Make the electrical connection from the junction box to the **fixture**. Connect the ground wire to the **mounting unit** using the preinstalled green ground screw.