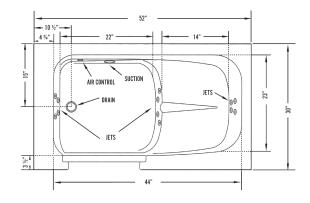

| SOAKING DEPTH        | 29-1/2" overall, 13-1/4" from seat   |
|----------------------|--------------------------------------|
| NUMBER OF JETS       | 12                                   |
| WATER CAPACITY       | 50 gal. (min.) / 70 gal. (max)       |
| FLOOR LOADING WEIGHT | 900 lbs.                             |
| SHIPPING WEIGHT      | Model 8190530000 - 245 lbs. (111 kg) |
| WHIRLPOOL PUMP       | 120 volt, 7 amp                      |
| WARRANTY             | Acrylic - 10-Year                    |

## **TECHNICAL INFORMATION**

Note: these dimensions are nominal and subject to change without notice.