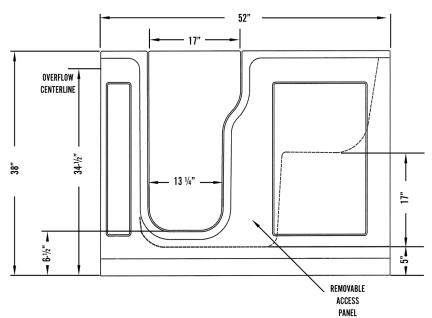

| SOAKING DEPTH        | 29-1/2" overall, 13-1/4" from seat   |
|----------------------|--------------------------------------|
| NUMBER OF JETS       | 12                                   |
| WATER CAPACITY       | 50 gal. (min.) / 70 gal. (max)       |
| FLOOR LOADING WEIGHT | 900 lbs.                             |
| SHIPPING WEIGHT      | Model 8190530000 - 245 lbs. (111 kg) |
| WHIRLPOOL PUMP       | 120 volt, 7 amp                      |
| WARRANTY             | Acrylic - 10-Year                    |

## **TECHNICAL INFORMATION**

Note: these dimensions are nominal and subject to change without notice.