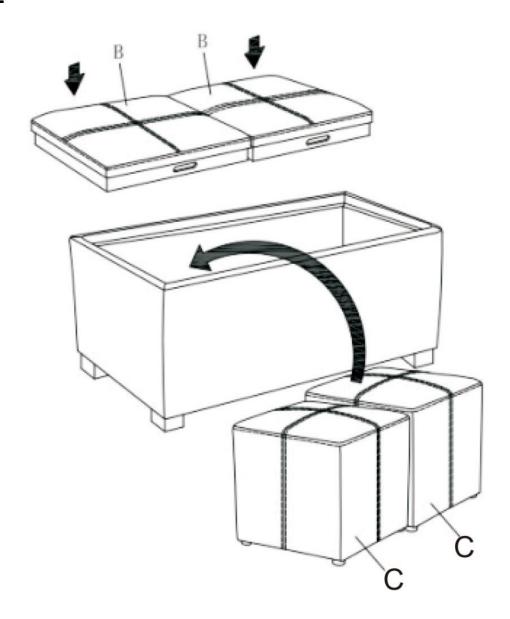

### ASSEMBLY

#### STEP 2

Place Small Ottomans (C) inside Ottoman (A) with Trays (B) on top.