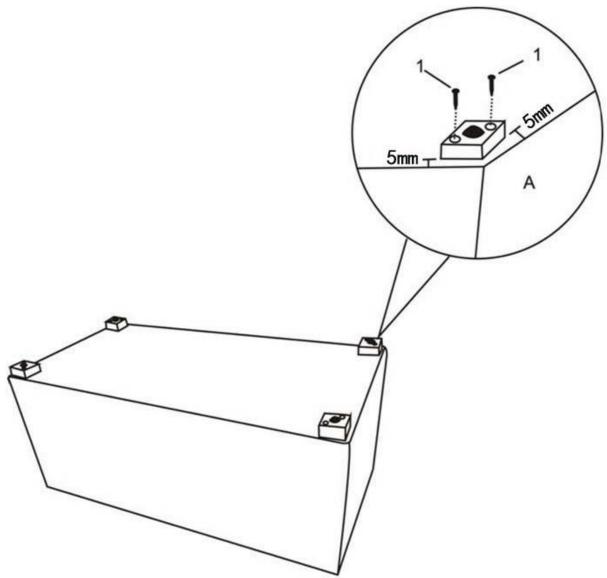

#### ASSEMBLY

STEP 1

Place the Ottoman (A) on its back on a flat smooth surface. Attach Ottoman Feet (D) to Ottoman (A) with Self-tapping Screw (1) to each corner using a Screwdriver.

Note: Place Ottoman Feet (D) 5 mm from each corner with holes facing outward.