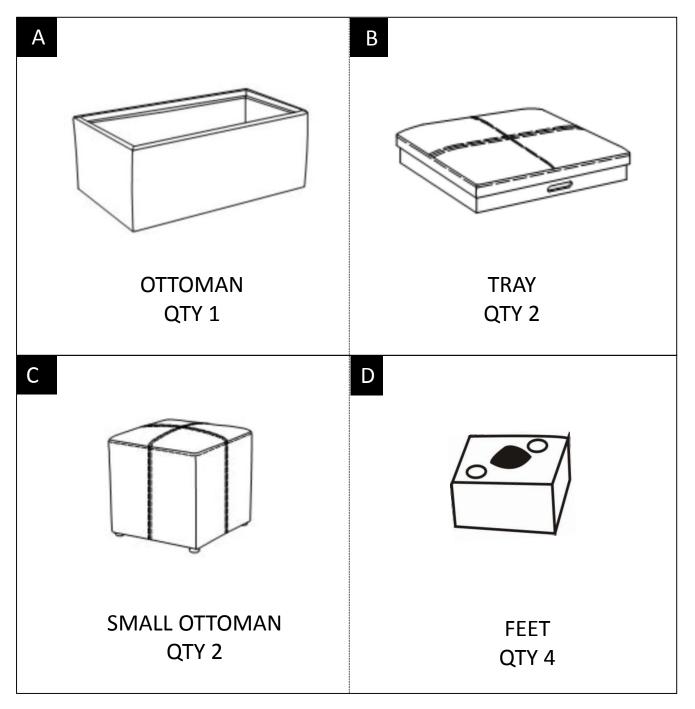

#### PARTS DESCRIPTION

**NEED HELP?** For help with assembly or if you are missing a part, Please call customer service at 1-866-518-0120 ext. 262 (9 am to 4 pm EST)

#### STEP 2

Place Small Ottomans (C) inside Ottoman (A) with Trays (B) on top.