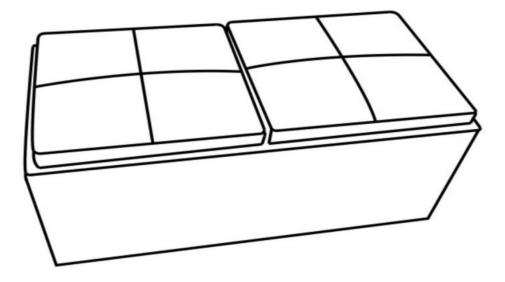

Wynden Hall HOME DECOR

brooklyn + max

## **AVALON / FRANKLIN / LINCOLN**

## 5 PIECE STORAGE OTTOMAN MODEL # AY-F-15B-BL







brooklyn + max™



## Questions, problems, assembly help, missing parts?

No need to return the product, we will gladly help and ship your replacement parts free of charge Please call Customer Service at 1-866-518-0120 ext. 262 Monday to Friday between 9 am – 4 pm EST or go to <u>www.simpli-home.com/parts request</u>

In order to assist you in a timely manner, please have the following information ready:

Model # \_\_\_\_\_\_ Part Number or Letter \_\_\_\_\_\_

Purchased at \_\_\_\_\_\_ Date of Purchase \_\_\_\_\_\_

# If you wish to return the product, please contact the retailer where the product was purchased.

**IMPORTANT**: Please read this manual carefully before beginning assembly of this product. Keep this manual for future reference.

#### SAFETY INFORMATION

Identify all th