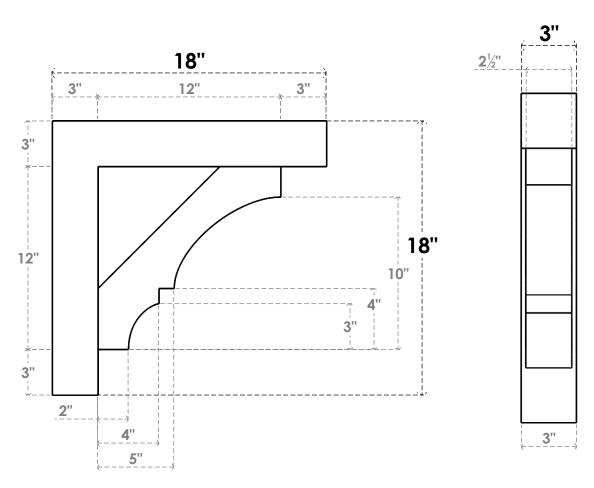

## ITEM NUMBER: BKTP03X18X18BOA05

3"W X 18"D X 18"H X 3"T BALBOA ARCHITECTURAL GRADE PVC OPEN BRACKET, BLOCK TOP AND BACK, 2 1/2"W CLOSED BRACE

**SIDE PROFILE** 

**FRONT PROFILE** 

**ISOMETRIC** 

GENERATED DATE: 03/21/2024