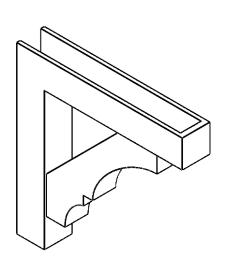

## ITEM NUMBER: BKTP03X18X18BOA05

3"W X 18"D X 18"H X 3"T BALBOA ARCHITECTURAL GRADE PVC OPEN BRACKET, BLOCK TOP AND BACK, 2 1/2"W CLOSED BRACE

**SIDE PROFILE** 

**FRONT PROFILE** 

**ISOMETRIC** 

GENERATED DATE: 03/21/2024