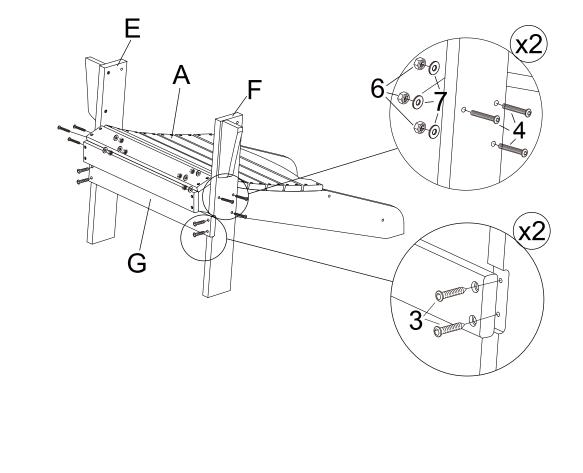

## [Installation Video] [Guarantee] The installation video on YOUTUBE If you have questions or for your reference. The Youtube code is quality problem, Email us: TZFw1s5nJjM you just search the code service@foresthome-us.com on YOUTUBE, the video will be there. we will reply you in 12hour. Scan it. Great shopping experience. WHATSAPP CODE INSTALLATION VIDEO CODE NOTE: [Most important !!!] See the video first! It will save you one hour. 1. Please DO NOT fix screws tightly before all screws and holes connected. 2. Keeping all screws half-tightened will make assembling easier . 3. Please email us service@foresthome-us.com with pictures if you need any help during assembling. 4. Don't expose the cushions in the sun for a long period of time and cover the set or put cushions indoor when there is rain or snow expected for long periods of time. 5. Please don't discard packing boxes before all cushion chairs are assembled without first making sure there are no issues with assembly or parts.We will ask for the SKU# on boxes if there are any issues reported so please keep that information and have it available. Thank you! E x 1 A x 1 B x 1 F x 1 J. J. C x 1 G x 1 H x 1 D x 1

| 1: M6.3 x 50mm | 2: M6.3 x 80mm | 3: M6.3 x 30mm | 4: M6 x 60mm    |
|----------------|----------------|----------------|-----------------|
| 0<br>4 PCS     | 0<br>2 PCS     | 4 PCS          | 8 PCS           |
| 5: M6 NUT      | 6: M6 WASHER   | 7: WRENCH      | 8: ALLAN WRENCH |
| 6              | Ø              | S==C           |                 |
| 8 PCS          | 8 PCS          | 1 PC           | 1 PC            |

NOTE: UNIT SHOULD BE ASSEMBLED BY TWO OR MORE PEOPLE. DO NOT TIGHTEN ANY BOLTS UNTIL ALL BOLTS HAVE BEEN STARTED!

(1)