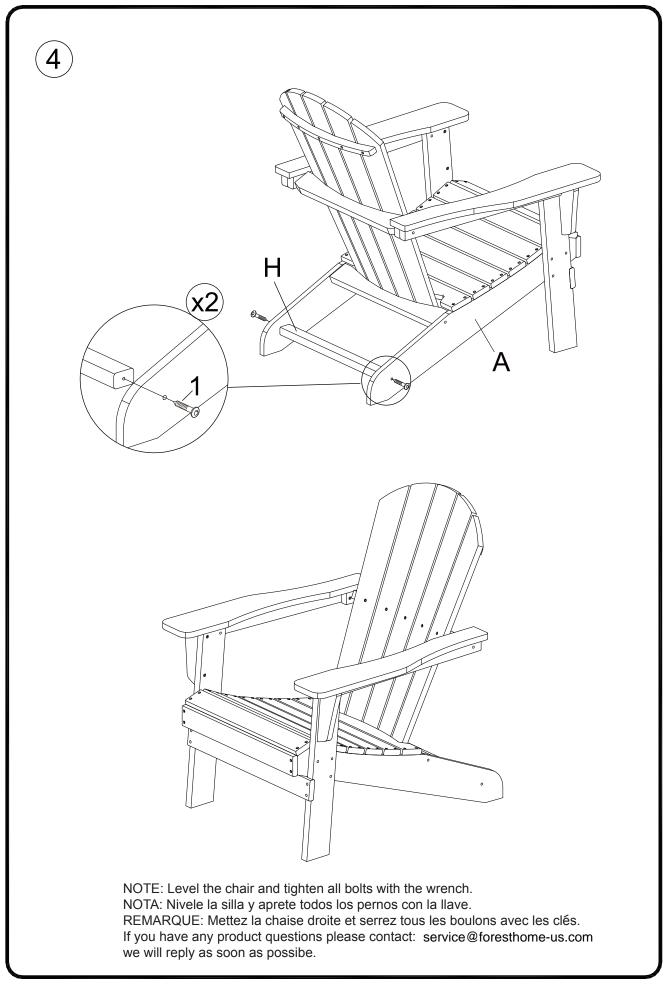

## [Installation Video] [Guarantee] The installation video on YOUTUBE If you have questions or for your reference. The Youtube code is quality problem, Email us: TZFw1s5nJjM you just search the code service@foresthome-us.com on YOUTUBE, the video will be there. we will reply you in 12hour. Scan it. Great shopping experience. WHATSAPP CODE INSTALLATION VIDEO CODE NOTE: [Most important !!!] See the video first! It will save you one hour. 1. Please DO NOT fix screws tightly before all screws and holes connected. 2. Keeping all screws half-tightened will make assembling easier . 3. Please email us service@foresthome-us.com with pictures if you need any help during assembling. 4. Don't expose the cushions in the sun for a long period of time and cover the set or put cushions indoor when there is rain or snow expected for long periods of time. 5. Please don't discard packing boxes before all cushion chairs are assembled without first making sure there are no issues with assembly or parts.We will ask for the SKU# on boxes if there are any issues reported so please keep that information and have it available. Thank you! E x 1 A x 1 B x 1 F x 1 J. J. C x 1 G x 1 H x 1 D x 1

NOTE: UNIT SHOULD BE ASSEMBLED BY TWO OR MORE PEOPLE. DO NOT TIGHTEN ANY BOLTS UNTIL ALL BOLTS HAVE BEEN STARTED!

(1)