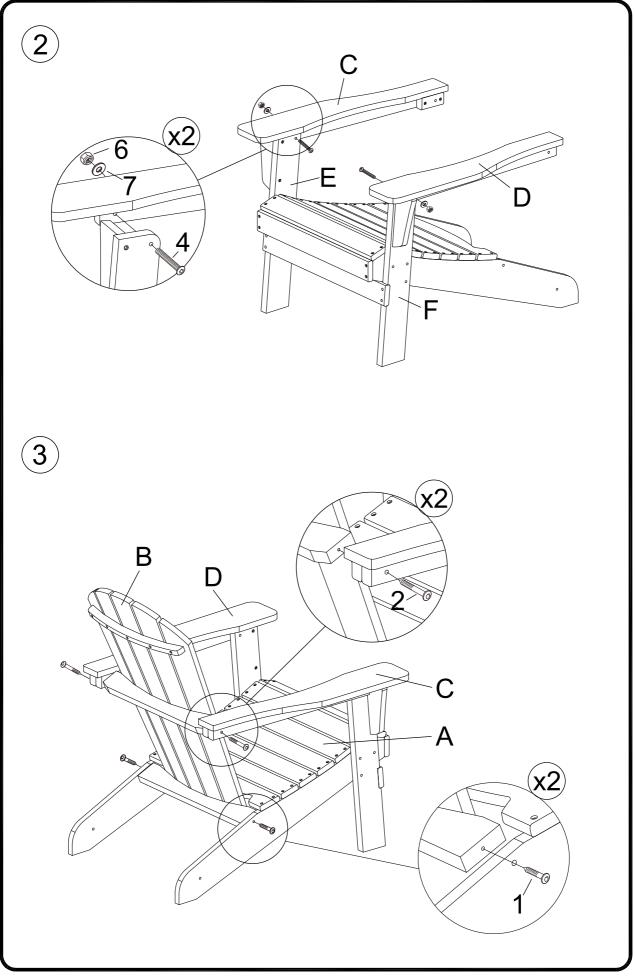

## [Installation Video] [Guarantee] The installation video on YOUTUBE If you have questions or for your reference. The Youtube code is quality problem, Email us: TZFw1s5nJjM you just search the code service@foresthome-us.com on YOUTUBE, the video will be there. we will reply you in 12hour. Scan it. Great shopping experience. WHATSAPP CODE INSTALLATION VIDEO CODE NOTE: [Most important !!!] See the video first! It will save you one hour. 1. Please DO NOT fix screws tightly before all screws and holes connected. 2. Keeping all screws half-tightened will make assembling easier . 3. Please email us service@foresthome-us.com with pictures if you need any help during assembling. 4. Don't expose the cushions in the sun for a long period of time and cover the set or put cushions indoor when there is rain or snow expected for long periods of time. 5. Please don't discard packing boxes before all cushion chairs are assembled without first making sure there are no issues with assembly or parts.We will ask for the SKU# on boxes if there are any issues reported so please keep that information and have it available. Thank you! E x 1 A x 1 B x 1 F x 1 J. J. C x 1 G x 1 H x 1 D x 1

| 1: M6.3 x 50mm | 2: M6.3 x 80mm | 3: M6.3 x 30mm | 4: M6 x 60mm    |
|----------------|----------------|----------------|-----------------|
| 0<br>4 PCS     | 0<br>2 PCS     | 4 PCS          | 8 PCS           |
| 5: M6 NUT      | 6: M6 WASHER   | 7: WRENCH      | 8: ALLAN WRENCH |
| 6              | Ø              | S==C           |                 |
| 8 PCS          | 8 PCS          | 1 PC           | 1 PC            |

NOTE: UNIT SHOULD BE ASSEMBLED BY TWO OR MORE PEOPLE. DO NOT TIGHTEN ANY BOLTS UNTIL ALL BOLTS HAVE BEEN STARTED!

(1)