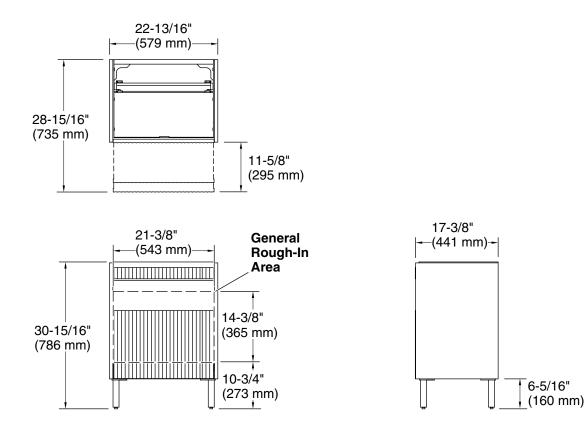

# 22-3/4" wall-hung bathroom vanity cabinet K-32161

## **Technical Information**

All product dimensions are nominal. Lighting included: No