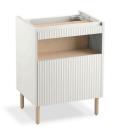

22-3/4" wall-hung bathroom vanity cabinet K-32161

#### Features

- Bathroom vanity cabinet
- Contemporary cabinetry features unique fluted paneling
- Slide-out deck provides additional countertop space to set your phone or other small items
- Open shelf for easy access to bathroom accessories
- Deep bottom drawer provides ample storage for larger bathroom items
- Included optional vanity legs give cabinet an elevated look
- Coordinates with the K-31554 Spacity<sup>™</sup> 24" vanity top with integrated sink for overhanging cabinet coverage (sold separately)