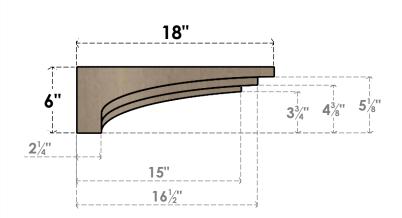

## ITEM NUMBER: CORU03X18X06ROCRCPR

3"W X 18"D X 6"H SERIES 3 THIN ROCKFORD ROUGH CEDAR TIMBERTHANE FAUX WOOD CORBEL, PRIMED

## **SIDE PROFILE**