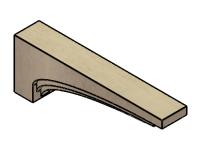

## ITEM NUMBER: CORU03X18X06ROCRCPR

3"W X 18"D X 6"H SERIES 3 THIN ROCKFORD ROUGH CEDAR TIMBERTHANE FAUX WOOD CORBEL, PRIMED

## **ISOMETRIC**

**EKENA MILLWORK** 2300 WEST MAIN ST. CLARKSVILLE, TX 75426 TOLL FREE: 866-607-0453 WWW.EKENAMILLWORK.COM

GENERATED DATE: 01/28/2023

- 1. INSTALLATION TO BE COMPLETED IN ACCORDANCE WITH MANUFACTURER'S SPECIFICATIONS.