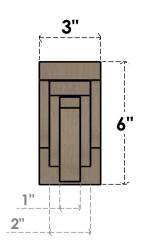

## ITEM NUMBER: CORU03X18X06ROCRCPR

3"W X 18"D X 6"H SERIES 3 THIN ROCKFORD ROUGH CEDAR TIMBERTHANE FAUX WOOD CORBEL, PRIMED

## **FRONT PROFILE**