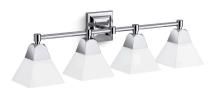

#### **Features**

- A perfect complement to our Memoirs suite of products
- Frosted glass shades perfectly diffuse the light, reducing glare in the bathroom
- Medium base (E26) socket, works best with type G light bulbs (sold separately)
- Suitable for damp locations, per UL 1598
- Fixture is dimmable when paired with dimmer switch and compatible bulbs

# **Technical Information**

All product dimensions are nominal.

Material: Brass Number of Lights: 4

Lighting Type: Socket-based Socket Type: E-26 Medium

Number of Shades: 4

Shade Type: Glass - frosted Hanging Type: Non-hanging