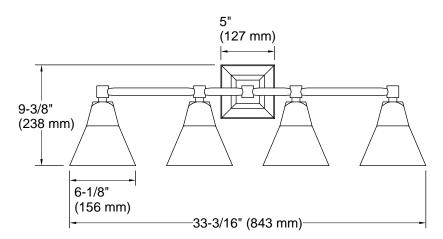

# **Technical Information**

All product dimensions are nominal.

Material: Brass Number of Lights: 4

Lighting Type: Socket-based Socket Type: E-26 Medium

Number of Shades: 4

Shade Type: Glass - frosted Hanging Type: Non-hanging