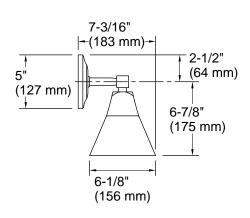

# **Technical Information**

All product dimensions are nominal.

Material: Brass Number of Lights: 4

Lighting Type: Socket-based Socket Type: E-26 Medium

Number of Shades: 4

Shade Type: Glass - frosted Hanging Type: Non-hanging