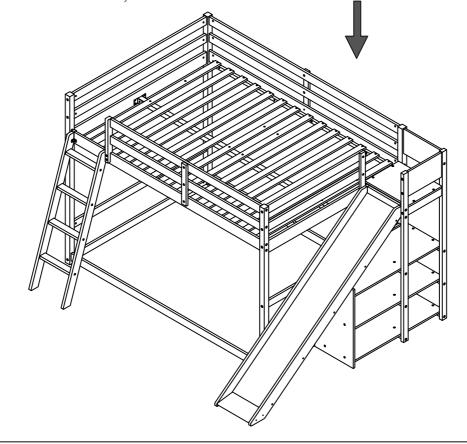

## **FULL LOFT BED WITH SLIDE**

If you have any questions, please feel free to contact us.

Email: lowes.team@qualfurn.net

WF301737/WF301738