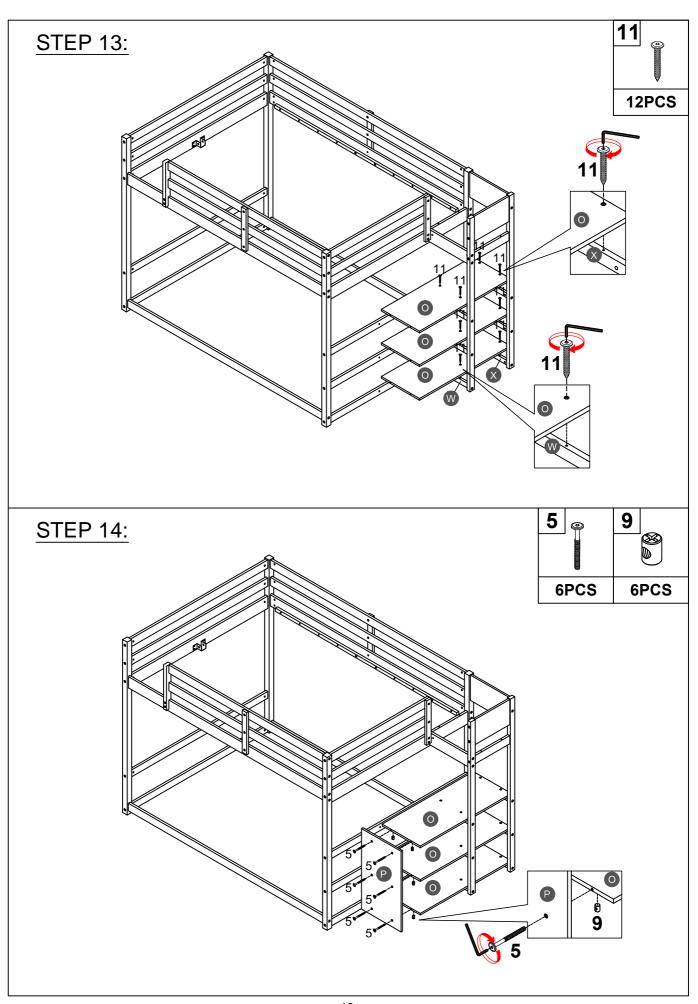

#### ASSEMBLY TOOLS REQUIRED ( NOT INCLUDED )

PLEASE BE CAREFUL DO NOT DAMAGE THE HOLE POSITION WHEN YOU USE POWER TOOLS!

Note: Do not lock the screws of the bed slats to the outermost edge of the bed slats, you need to leave a certain space at the edges, otherwise it will cause the board to break. Do not lock the bed slats on the edge of the wood, please hold firmly before screwing, hold it in place with one hand, then lock the screw.