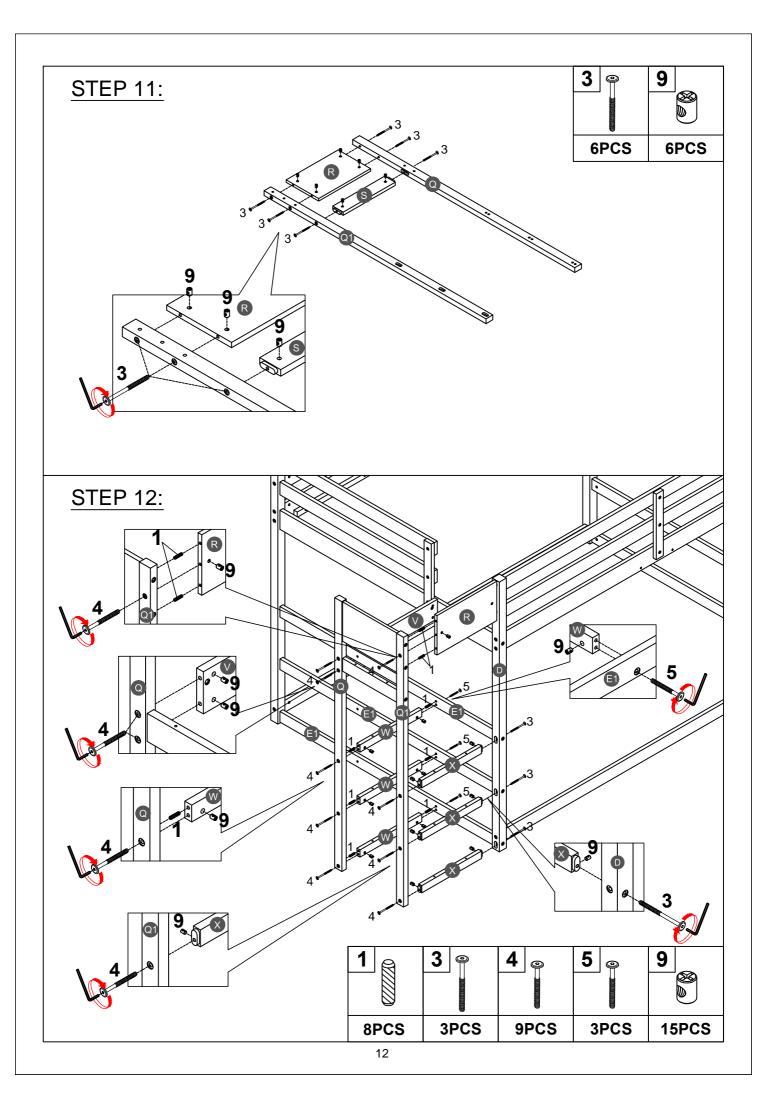

#### ASSEMBLY TOOLS REQUIRED ( NOT INCLUDED )

PLEASE BE CAREFUL DO NOT DAMAGE THE HOLE POSITION WHEN YOU USE POWER TOOLS!

Note: Do not lock the screws of the bed slats to the outermost edge of the bed slats, you need to leave a certain space at the edges, otherwise it will cause the board to break. Do not lock the bed slats on the edge of the wood, please hold firmly before screwing, hold it in place with one hand, then lock the screw.