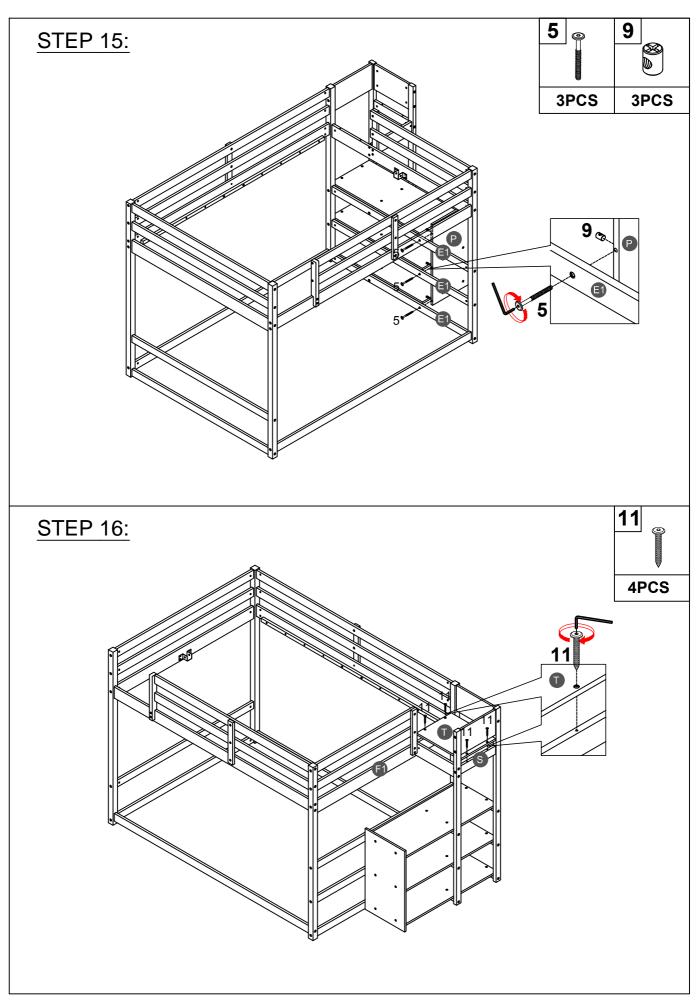

#### ASSEMBLY TOOLS REQUIRED ( NOT INCLUDED )

PLEASE BE CAREFUL DO NOT DAMAGE THE HOLE POSITION WHEN YOU USE POWER TOOLS!

Note: Do not lock the screws of the bed slats to the outermost edge of the bed slats, you need to leave a certain space at the edges, otherwise it will cause the board to break. Do not lock the bed slats on the edge of the wood, please hold firmly before screwing, hold it in place with one hand, then lock the screw.