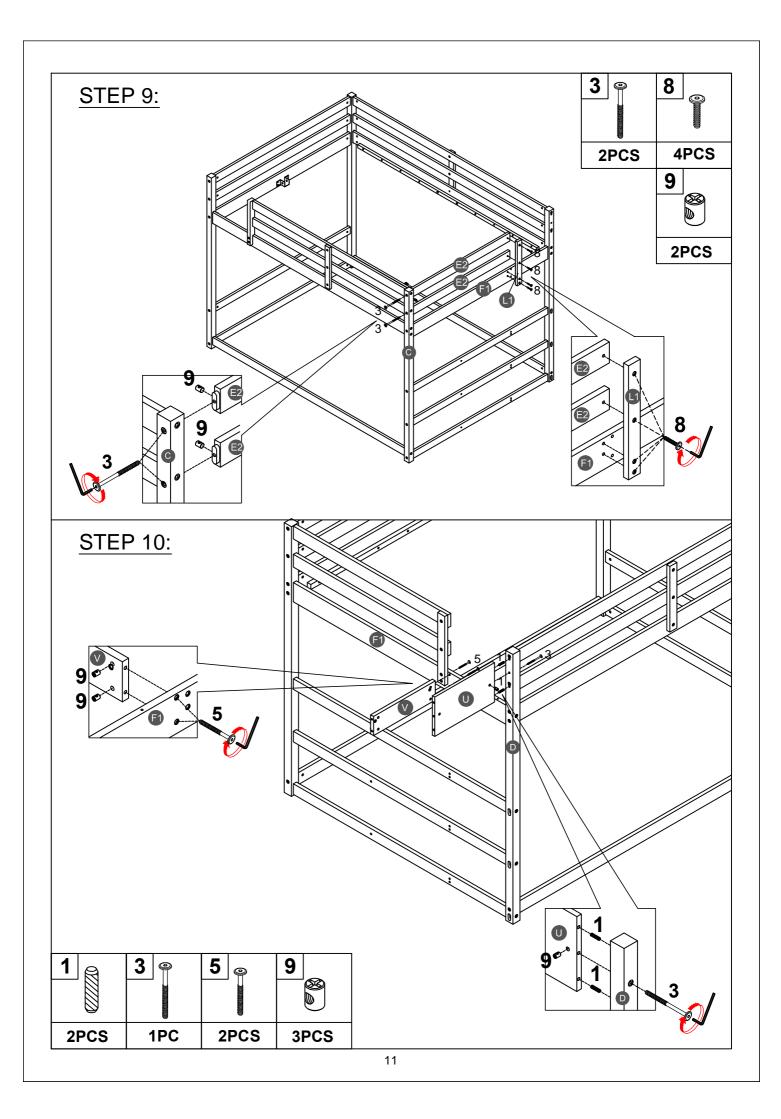

#### ASSEMBLY TOOLS REQUIRED ( NOT INCLUDED )

PLEASE BE CAREFUL DO NOT DAMAGE THE HOLE POSITION WHEN YOU USE POWER TOOLS!

Note: Do not lock the screws of the bed slats to the outermost edge of the bed slats, you need to leave a certain space at the edges, otherwise it will cause the board to break. Do not lock the bed slats on the edge of the wood, please hold firmly before screwing, hold it in place with one hand, then lock the screw.