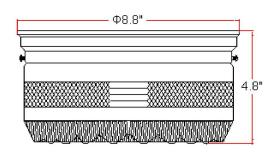

120W

DIMMABLE:

MATERIAL CONSTRUCTION:

Steel

ASSEMBLED DIMENSIONS: 4.8"  $H \times 8.8$ "  $L \times 8.8$ " D

WEIGHT: 3.10 lbs.

BACKPLATE DIMENSIONS: N/A

**CANOPY/PLATE DIMENSIONS:** n/a" H × 8.8" D

GLASS/SHADE DIMENSIONS:  $4" H \times 8.27" L \times 8.27" D$ 

GLASS/SHADE MATERIAL: Glass
GLASS/SHADE TYPE: Prismatic
GLASS/SHADE COLOR: Clear

LED BRIGHTNESS (LUMENS): N/A

LED COLOR CORRELATED TEMPERATURE (CCT): N/A