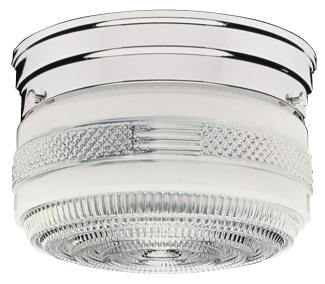

## 2-Light Ceiling Light Polished Chrome

GLASS/SHADE DIMENSIONS:  $4" H \times 8.27" L \times 8.27" D$ 

GLASS/SHADE MATERIAL: Glass
GLASS/SHADE TYPE: Prismatic
GLASS/SHADE COLOR: Clear

LED BRIGHTNESS (LUMENS): N/A

LED COLOR CORRELATED TEMPERATURE (CCT): N/A