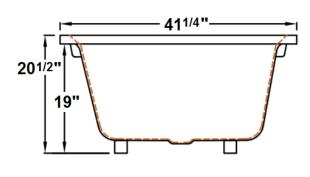

### **Technical Information**

• Cut-Out Dimensions: 57" x 39 1/4"

Weight: 140 lbs.

• Water Depth to Overflow: 11 3/4"

Water Operating Level: NA

Water Capacity: 72 gal.

• Sump Dimension: 39" x 25"