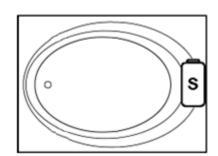

# \*All dimensions are +/- 1/2" and subject to change without notice\* Confirm specifications before installation

Standard (S) Blower Location