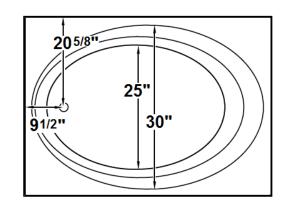

### **Technical Information**

• Cut-Out Dimensions: 57" x 39 1/4"

Weight: 140 lbs.

• Water Depth to Overflow: 11 3/4"

Water Operating Level: NA

Water Capacity: 72 gal.

• Sump Dimension: 39" x 25"