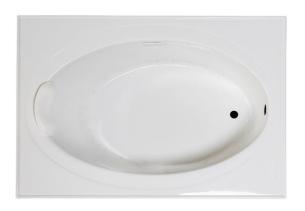

## **EVERSON 1**

60" x 42" Drop-In Acrylic Air Bath

Model Number
4260ETA064
Drop-In Air Bath in White

#### **Features**

- 20 high output later air jets
- · Color-matched trim
- 12 Amp variable speed blower
- Pillow included
- Constructed of high-gloss durable acrylic
- Automatic purge cycle with timer
- Slip Resistant, textured floor
- Pre-leveled base for easy installation
- Made in the USA