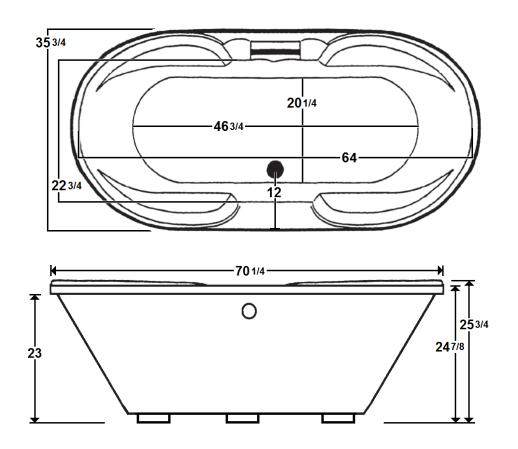

## \*All dimensions are +/- 1/2" and subject to change without notice\*

## **Technical Information**

Weight: 159 lbs.

Water Depth to Overflow: 18 1/2"

Water Capacity: 80 gal.

Sump Dimension: 46 3/4" x 20 1/4"