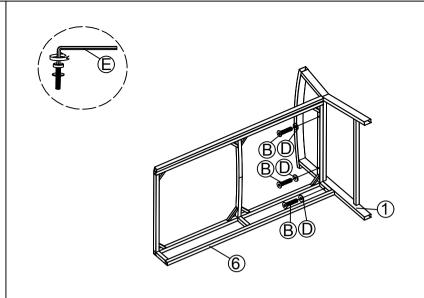

## Model# PAT7711 Product Dimension: 41.34"x19.69"x16.34" (TABLE) 42.91"x26.57"x30.71" (BENCH) 23.23"x26.57"x30.71" (CHAIR)

STEP 5: Tie Cushion to finish Chair

STEP 6: Connect Right Frame (1) & Seat Bench (6), tighten Allen Bolt (B), Flat Washer(D) with Allen Key (E).