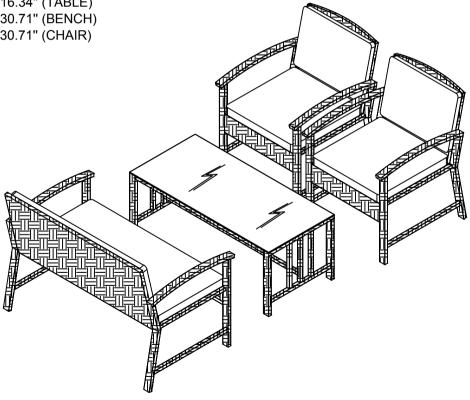

## Model# PAT7711 Product Dimension: 41.34"x19.69"x16.34" (TABLE) 42.91"x26.57"x30.71" (BENCH) 23.23"x26.57"x30.71" (CHAIR)

STEP 5: Tie Cushion to finish Chair

STEP 6: Connect Right Frame (1) & Seat Bench (6), tighten Allen Bolt (B), Flat Washer(D) with Allen Key (E).