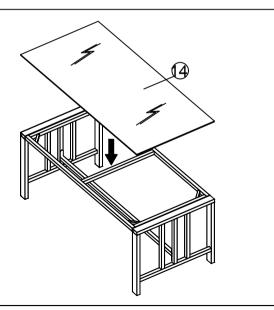

/            | 2 X      |

## Model# PAT7711 Product Dimension: 41.34"x19.69"x16.34" (TABLE) 42.91"x26.57"x30.71" (BENCH) 23.23"x26.57"x30.71" (CHAIR)









STEP 5: Tie Cushion to finish Chair

STEP 6: Connect Right Frame (1) & Seat Bench (6), tighten Allen Bolt (B), Flat Washer(D) with Allen Key (E).



STEP 7: Connect The Part from Step (6) & Back Bench (5), tighten Allen Bolt (A), (B), Flat Washer(D) with Allen Key (E).



STEP 8: Connect The Part from Step (7) and Left Frame (2), tighten Allen Bolt (B), Flat Washer (D) with Allen Key (E).







STEP 13: Connect Support Bar (8) & The Part from Step (12), tighten Allen Bolt (C),Flat Washer(D) with Allen Key (E).

STEP 14: Connect The Part from Step (13) & Leg Table (7), tighten Allen Bolt (B)(C), Flat Washer(D) with Allen Key (E).



STEP 15: Put Table Glass (14) on Table to finish Table