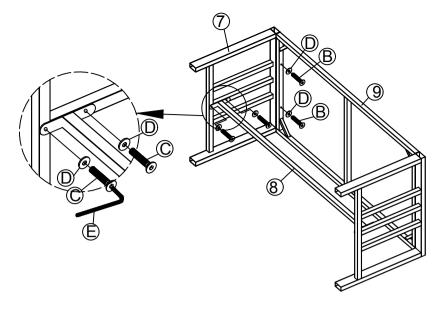

STEP 13: Connect Support Bar (8) & The Part from Step (12), tighten Allen Bolt (C),Flat Washer(D) with Allen Key (E).

STEP 14: Connect The Part from Step (13) & Leg Table (7), tighten Allen Bolt (B)(C), Flat Washer(D) with Allen Key (E).