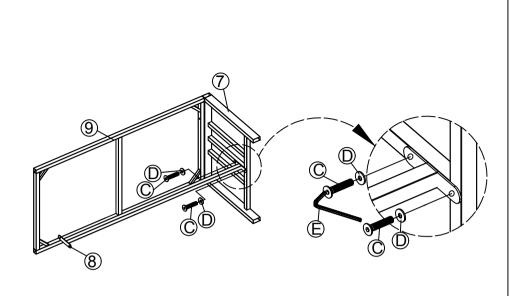

STEP 13: Connect Support Bar (8) & The Part from Step (12), tighten Allen Bolt (C),Flat Washer(D) with Allen Key (E).

STEP 14: Connect The Part from Step (13) & Leg Table (7), tighten Allen Bolt (B)(C), Flat Washer(D) with Allen Key (E).