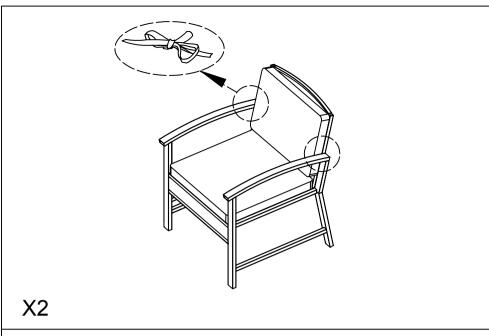

## Model# PAT7711 Product Dimension: 41.34"x19.69"x16.34" (TABLE) 42.91"x26.57"x30.71" (BENCH) 23.23"x26.57"x30.71" (CHAIR)

STEP 5: Tie Cushion to finish Chair

STEP 6: Connect Right Frame (1) & Seat Bench (6), tighten Allen Bolt (B), Flat Washer(D) with Allen Key (E).