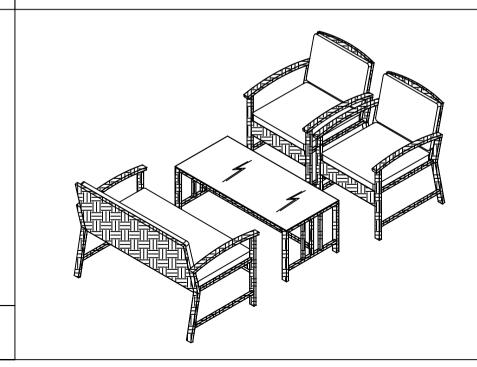

## Model# PAT7711 Product Dimension: 41.34"x19.69"x16.34" (TABLE) 42.91"x26.57"x30.71" (BENCH) 23.23"x26.57"x30.71" (CHAIR)

STEP 5: Tie Cushion to finish Chair

STEP 6: Connect Right Frame (1) & Seat Bench (6), tighten Allen Bolt (B), Flat Washer(D) with Allen Key (E).