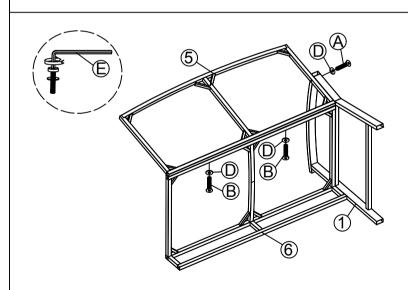

## Model# PAT7711 Product Dimension: 41.34"x19.69"x16.34" (TABLE) 42.91"x26.57"x30.71" (BENCH) 23.23"x26.57"x30.71" (CHAIR)

STEP 5: Tie Cushion to finish Chair

STEP 6: Connect Right Frame (1) & Seat Bench (6), tighten Allen Bolt (B), Flat Washer(D) with Allen Key (E).

STEP 7: Connect The Part from Step (6) & Back Bench (5), tighten Allen Bolt (A), (B), Flat Washer(D) with Allen Key (E).

STEP 8: Connect The Part from Step (7) and Left Frame (2), tighten Allen Bolt (B), Flat Washer (D) with Allen Key (E).