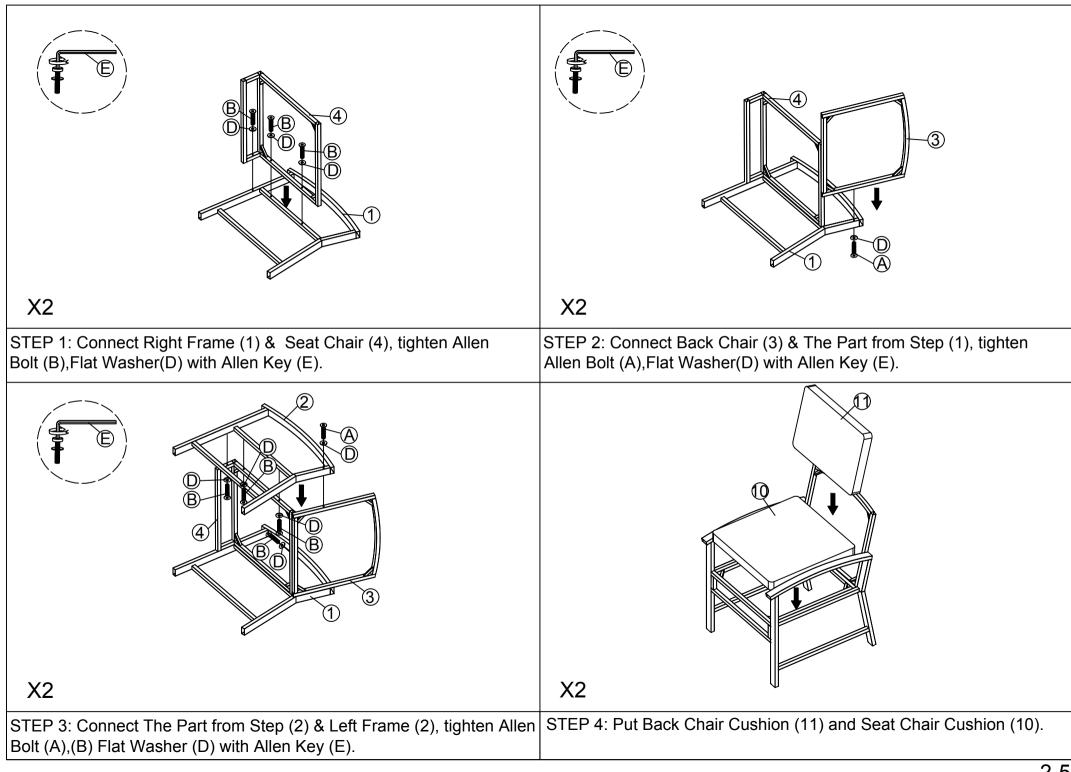

## Model# PAT7711 Product Dimension: 41.34"x19.69"x16.34" (TABLE) 42.91"x26.57"x30.71" (BENCH) 23.23"x26.57"x30.71" (CHAIR)

STEP 5: Tie Cushion to finish Chair

STEP 6: Connect Right Frame (1) & Seat Bench (6), tighten Allen Bolt (B), Flat Washer(D) with Allen Key (E).

STEP 7: Connect The Part from Step (6) & Back Bench (5), tighten Allen Bolt (A), (B), Flat Washer(D) with Allen Key (E).

STEP 8: Connect The Part from Step (7) and Left Frame (2), tighten Allen Bolt (B), Flat Washer (D) with Allen Key (E).