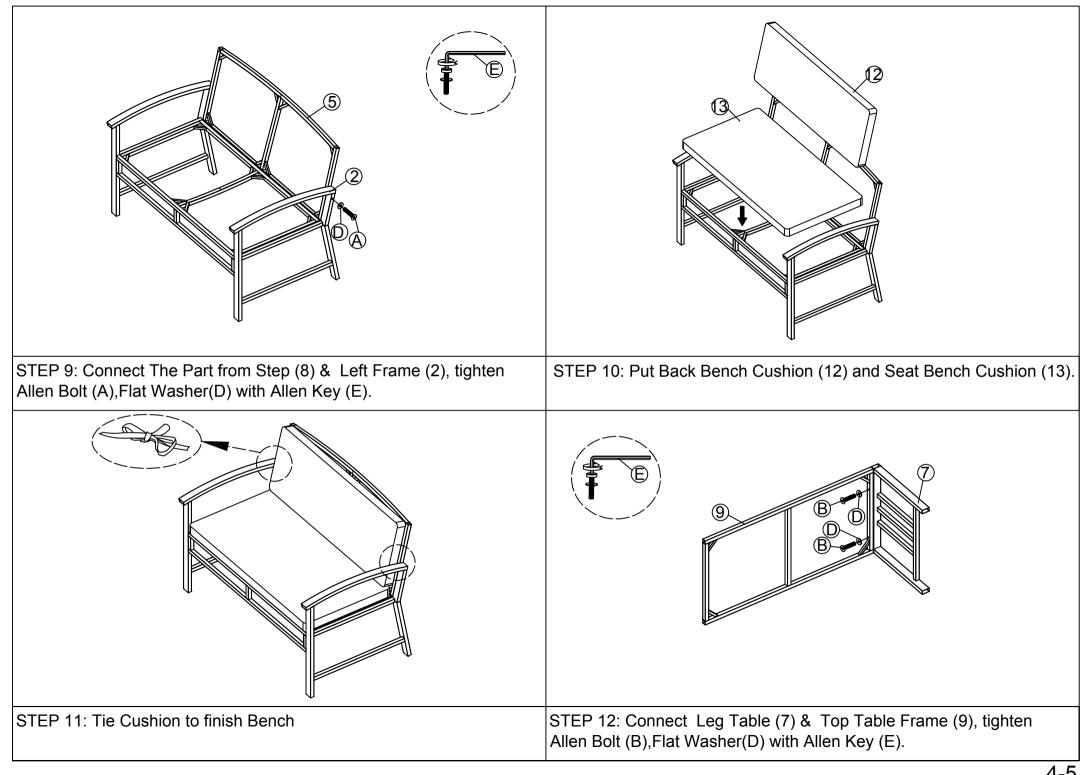

STEP 7: Connect The Part from Step (6) & Back Bench (5), tighten Allen Bolt (A), (B), Flat Washer(D) with Allen Key (E).

STEP 8: Connect The Part from Step (7) and Left Frame (2), tighten Allen Bolt (B), Flat Washer (D) with Allen Key (E).

STEP 13: Connect Support Bar (8) & The Part from Step (12), tighten Allen Bolt (C),Flat Washer(D) with Allen Key (E).

STEP 14: Connect The Part from Step (13) & Leg Table (7), tighten Allen Bolt (B)(C), Flat Washer(D) with Allen Key (E).