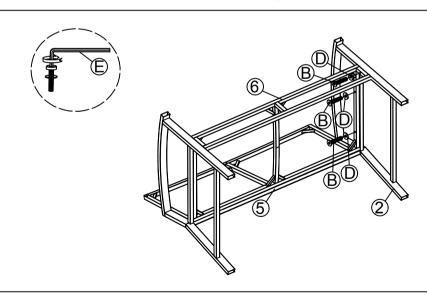

STEP 7: Connect The Part from Step (6) & Back Bench (5), tighten Allen Bolt (A), (B), Flat Washer(D) with Allen Key (E).

STEP 8: Connect The Part from Step (7) and Left Frame (2), tighten Allen Bolt (B), Flat Washer (D) with Allen Key (E).

STEP 13: Connect Support Bar (8) & The Part from Step (12), tighten Allen Bolt (C),Flat Washer(D) with Allen Key (E).

STEP 14: Connect The Part from Step (13) & Leg Table (7), tighten Allen Bolt (B)(C), Flat Washer(D) with Allen Key (E).