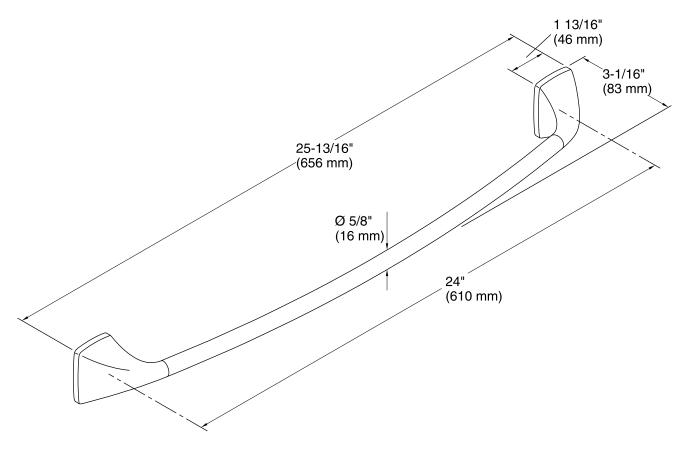

Maxton™ 24" Towel Bar K-R21847

#### **Features**

- Premium metal construction for durability.
- KOHLER finishes resist corrosion and tarnish
- Coordinates with Maxton<sup>™</sup> faucets and accessories.
- Installation hardware and template included.



### Codes/Standards

None Applicable

# KOHLER® Faucet Lifetime Limited Warranty

See website for detailed warranty information.

## **Available Color/Finishes**

Color tiles intended for reference only.

| Color | Code | Description             |
|-------|------|-------------------------|
|       | CP   | Polished Chrome         |
|       | BN   | Vibrant® Brushed Nickel |





# Maxton<sup>™</sup> 24" Towel Bar K-R21847



#### **Technical Information**

All product dimensions are nominal.

#### **Notes**

Install this product according to the installation instructions.

CAUTION: Risk of personal injury. Do not install these products in any area where they are likely to be used inadvertently as a grab bar or support bar. These products are not designed or intended for use as a grab bar or support bar.