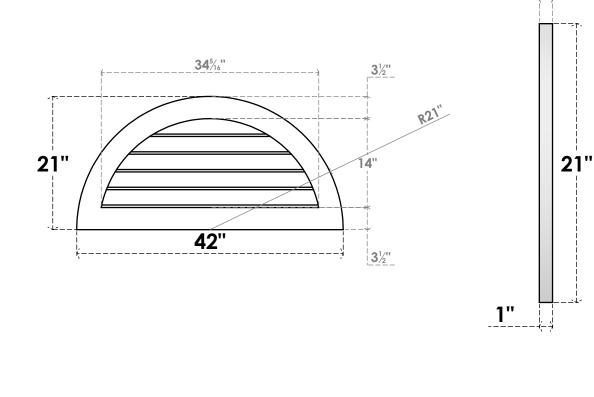

## GVPHR42X2101SN

42"W X 21"H HALF ROUND SURFACE MOUNT PVC GABLE VENT: NON-FUNCTIONAL, W/ 3-1/2"W X **1"P STANDARD FRAME** 

1"

LOUVER HEIGHT: 2 3/4" LOUVER QTY: 5

NOTES 1. INSTALLATION TO BE COMPLETED IN ACCORDANCE WITH MANUFACTURER'S SPECIFICATIONS. 2. DRAWING MAY NOT BE TO SCALE

SIDE

THIS DRAWING IS INTENDED FOR DESIGN AND PLANNING PURPOSES ONLY.
ALL INFORMATION CONTAINED HEREIN WAS CURRENT AT THE TIME OF DEVELOPMENT BUT MUST BE REVIEWED AND APPROVED BY THE PRODUCT MANUFACTURER TO BE CONSIDERED ACCURATE.
ARCHITECTURAL GRADE PVC PRODUCTS ARE MADE FROM EXPANDED CELLULAR PVC AND COME NATURALLY WHITE BUT MAY BE

PAINTED

**EKENA MILLWORK** 2300 WEST MAIN ST. CLARKSVILLE, TX 75426 TOLL FREE: 866-607-0453 WWW.EKENAMILLWORK.COM

FRONT

Generated Date: 02/17/2023