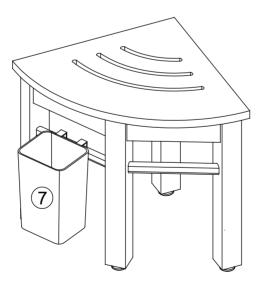

## SHOWER STOOL ASSEMBLY INSTRUCTIONS

Please keep for future reference





| HARDWARE LIST |                             |       |
|---------------|-----------------------------|-------|
| Α             | (a))))))))))))))))))) M6X50 | 8 pcs |
| В             | M4X110                      | 1рс   |

We recommend air-drying the wet teak shower bench and NOT leaving in the sun.





## **ASSEMBLY INSTRUCTIONS**







We value your trust in our company, we will do our best to meet your service expectations. Should you have any assembly related questions, parts replacement requests, comments or suggestions, please feel free to contact us at email **cs@lovitgoshop.com**.Please provide your name and order no. so that we can better assist you. To help expedite the service, please have the assembly instructions available along with your order receipt.