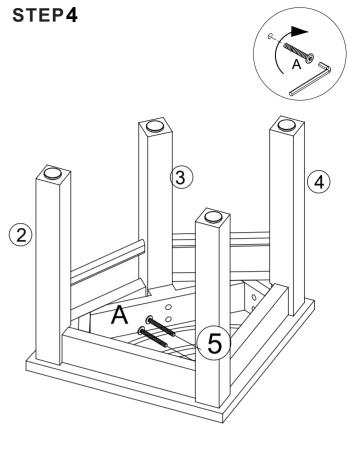

## SHOWER STOOL ASSEMBLY INSTRUCTIONS

Please keep for future reference

| HARDWARE LIST |                             |       |
|---------------|-----------------------------|-------|
| Α             | (a))))))))))))))))))) M6X50 | 8 pcs |
| В             | M4X110                      | 1рс   |