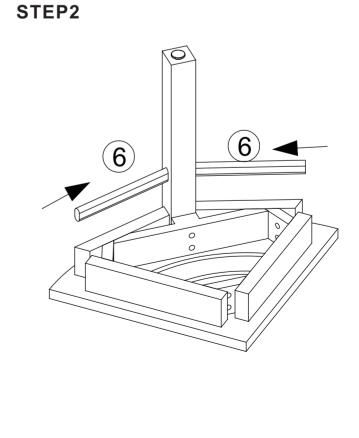

## SHOWER STOOL ASSEMBLY INSTRUCTIONS

Please keep for future reference

| HARDWARE LIST |                             |       |
|---------------|-----------------------------|-------|
| Α             | (a))))))))))))))))))) M6X50 | 8 pcs |
| В             | M4X110                      | 1рс   |