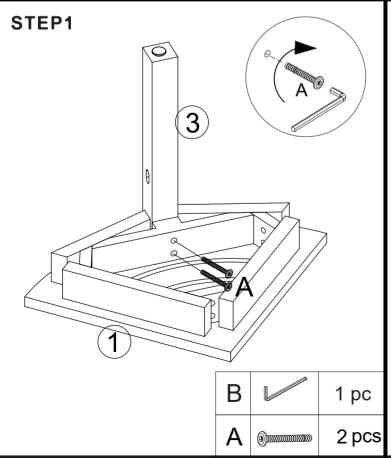

## SHOWER STOOL ASSEMBLY INSTRUCTIONS

Please keep for future reference

| HARDWARE LIST |                             |       |
|---------------|-----------------------------|-------|
| Α             | (a))))))))))))))))))) M6X50 | 8 pcs |
| В             | M4X110                      | 1рс   |