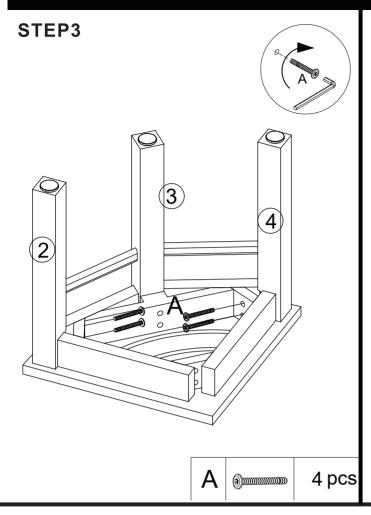

## SHOWER STOOL ASSEMBLY INSTRUCTIONS

Please keep for future reference

| HARDWARE LIST |                             |       |
|---------------|-----------------------------|-------|
| Α             | (a))))))))))))))))))) M6X50 | 8 pcs |
| В             | M4X110                      | 1рс   |