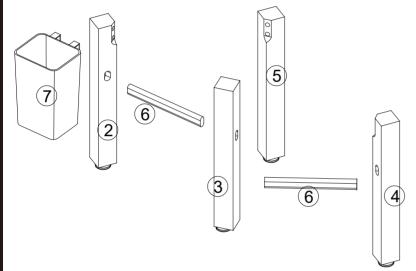

## SHOWER STOOL ASSEMBLY INSTRUCTIONS

Please keep for future reference

| HARDWARE LIST |                             |       |
|---------------|-----------------------------|-------|
| Α             | (a))))))))))))))))))) M6X50 | 8 pcs |
| В             | M4X110                      | 1рс   |