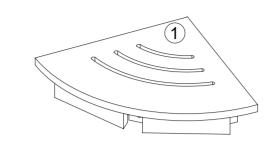

## SHOWER STOOL ASSEMBLY INSTRUCTIONS

Please keep for future reference

| HARDWARE LIST |                             |       |
|---------------|-----------------------------|-------|
| Α             | (a))))))))))))))))))) M6X50 | 8 pcs |
| В             | M4X110                      | 1рс   |