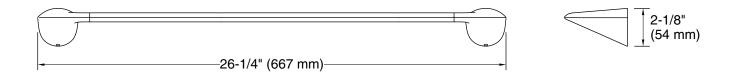

#### Features

- 24" (610 mm) bar.
- Coordinates with other products in the Avail collection.

#### **Technical Information**

All product dimensions are nominal. Material: Zinc