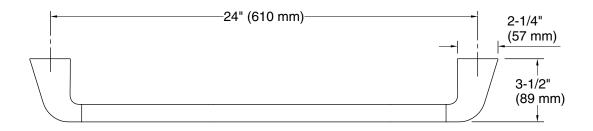

#### Features

- 24" (610 mm) bar.
- Coordinates with other products in the Avail collection.

#### **Technical Information**

All product dimensions are nominal. Material: Zinc