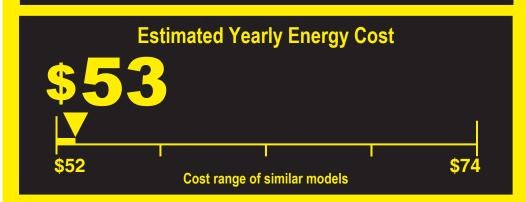

438 kWh
Estimated Yearly Electricity Use

- Your cost will depend on your utility rates and use.
- Cost range based only on upright freezer models of similar capacity with automatic defrost.
- Estimated energy cost based on a national average electricity cost of 12 cents per kwh.