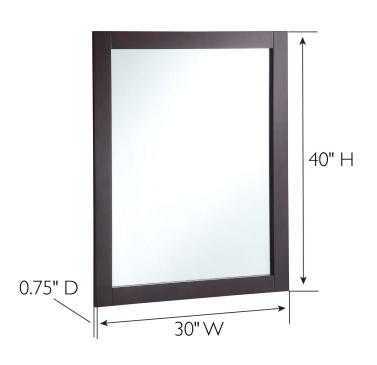

## **SPECIFICATIONS**

**FACE FRAME MATERIAL:** Wood Pine MATERIAL CONSTRUCTION: SIDES MATERIAL: N/A **ASSEMBLY REQUIRED:** Electric Drill, Screwdriver **BOTTOM MATERIAL:** N/A TOOLS NEEDED FOR INSTALLATION: 40" H × 30" L × 0.75" D **BACK PANEL MATERIAL: MDF ASSEMBLED DIMENSIONS:** WEIGHT: 23.41 lbs. **BACK BRACE MATERIAL:** N/A N/A **GLASS STYLE:** NUMBER OF DOORS: Flat Panel N/A DOOR MATERIAL: LIGHTED: No **NUMBER OF SHELVES:** N/A **POWER SOURCE:** N/A **ADJUSTABLE SHELVES:** N/A MOUNTING HARDWARE INCLUDED: Yes N/A SHELF MAX WEIGHT CAPACITY: MOUNTING TYPE: Surface N/A SHELF WIDTH: **OTY OF LAMPS:** N/A SHELFTHICKNESS: N/A SHELF MATERIAL: N/A