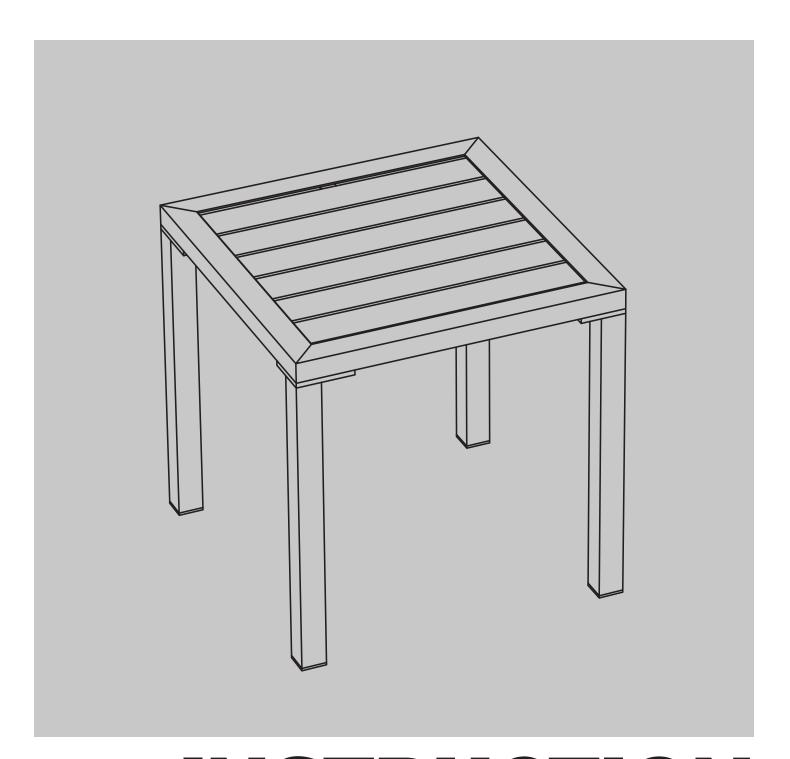

# INSTRUCTION MANUAL

## **BEFORE INSTALLATION**

- Please list all parts as below first to check if any part is missing and make assembly easier.
- Do be careful that some parts are heavy and sharp.
- Please follow the assembly steps to install the product, if you find spare parts left, don't be worried, the left spare parts are prepared for bad ones if occurred.
- Once you hand tighten all of your bolts into place, we are going to use our wrench to fully tighten into place.
- Please do not exceed the bearing limitations of the product.
- Reconfirm that all bolts, screws, and knobs are secure every 90 days.
- Please retain these instructions for future reference.

## **TOOLS REQUIRED**









### **PARTS**



1





2



## WARM TIPS

⚠ Warm Tips: If you have any problem with this pro