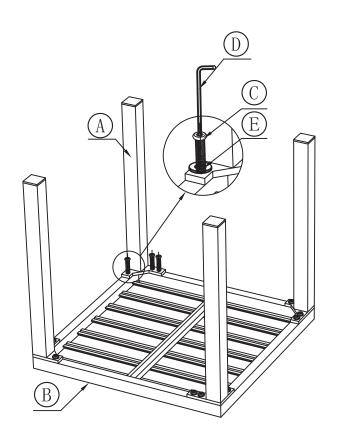

## **BEFORE INSTALLATION**

- Please list all parts as below first to check if any part is missing and make assembly easier.
- Do be careful that some parts are heavy and sharp.
- Please follow the assembly steps to install the product, if you find spare parts left, don't be worried, the left spare parts are prepared for bad ones if occurred.
- Once you hand tighten all of your bolts into place, we are going to use our wrench to fully tighten into place.
- Please do not exceed the bearing limitations of the product.
- Reconfirm that all bolts, screws, and knobs are secure every 90 days.
- Please retain these instructions for future reference.