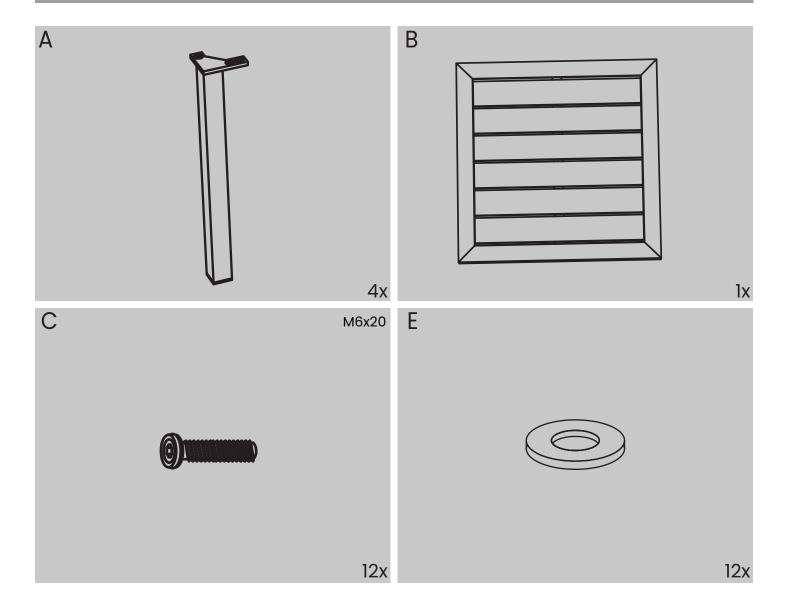

# INSTRUCTION MANUAL

## **BEFORE INSTALLATION**

- Please list all parts as below first to check if any part is missing and make assembly easier.
- Do be careful that some parts are heavy and sharp.
- Please follow the assembly steps to install the product, if you find spare parts left, don't be worried, the left spare parts are prepared for bad ones if occurred.
- Once you hand tighten all of your bolts into place, we are going to use our wrench to fully tighten into place.
- Please do not exceed the bearing limitations of the product.
- Reconfirm that all bolts, screws, and knobs are secure every 90 days.
- Please retain these instructions for future reference.

## **TOOLS REQUIRED**









### **PARTS**



1





2



## WARM TIPS

⚠ Warm Tips: If you have any problem with this product or our service, please don't hasty in writing negative review or feedback. Please welcome to contact us right away, our service team will response within 24 hours, and we will try our best to help you. Thank you for giving us a chance to improve the product and our service.

## **CARE & MAINTENANCE**

- Do not put hot items directly on furniture surface.
- Do not clean furniture with harsh cleansers or polish.
- To obtain the longest lifespan of your indoor prodcts, minimizing exposure to direct sunlight is recommended.
- Children should not climb or jump on the furniture.
- Do not write on furniture without a padded barrier to protect the surface.
- To obtain the longest lifespan of your indoor products, av