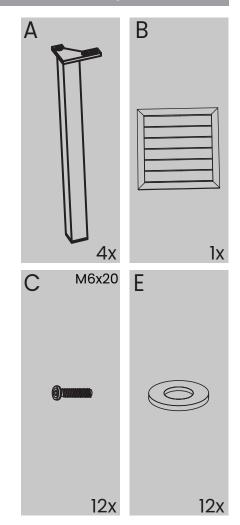

# INSTRUCTION MANUAL

## **BEFORE INSTALLATION**

- Please list all parts as below first to check if any part is missing and make assembly easier.
- Do be careful that some parts are heavy and sharp.
- Please follow the assembly steps to install the product, if you find spare parts left, don't be worried, the left spare parts are prepared for bad ones if occurred.
- Once you hand tighten all of your bolts into place, we are going to use our wrench to fully tighten into place.
- Please do not exceed the bearing limitations of the product.
- Reconfirm that all bolts, screws, and knobs are secure every 90 days.
- Please retain these instructions for future reference.

## **TOOLS REQUIRED**









### **PARTS**



1





2



## WARM TIPS

⚠ Warm Tips: If you have any problem with this product or our service, please don't hasty in writing negative review or feedback. Please welcome to contact us right away, our service team will response within 24 hours, and we will try our best to help you. Thank you for giving us a chance to improve the product and our service.

## **CARE & MAINTENANCE**

- Do not put hot items directly on furniture surface.
- Do not clean furniture with harsh cleansers or polish.
- To obtain the longest lifespan of your indoor prodcts, minimizing exposure to direct sunlight is recommended.
- Children should not climb or jump on the furniture.
- Do not write on furniture without a padded barrier to protect the surface.
- To obtain the longest lifespan of your indoor products, avoid ext