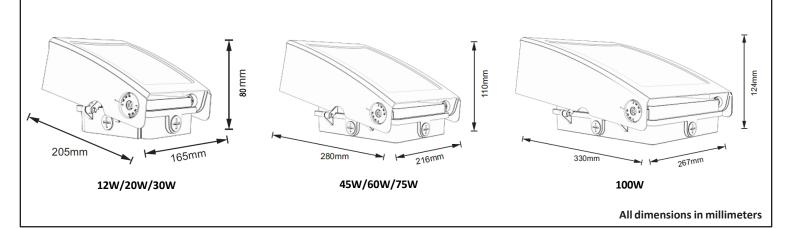

12345 Pauls Valley Rd, Ste A-3 Austin, TX 78737 512-840-0616 sales@jandhled.com www.jandhled.com/wall-packs/jhnwp60w-27r

## **LED Slim Wall Pack N-Series**



## **Dimensions**



## **Specifications**

| Part Number    | Input<br>Power | Input<br>Voltage | Efficiency | CCT Selectable | Light<br>Distribution | CRI | Certificates | Warranty |
|----------------|----------------|------------------|------------|----------------|-----------------------|-----|--------------|----------|
| JH-NWP12W-27R  | 12W            | 100-277V         | 120Lm/W    | 3k/4k/5k       | 120°                  | 70+ | ETL          | 5 Years  |
| JH-NWP20W-27R  | 20W            | 100-277V         | 120Lm/W    | 3k/4k/5k       | 120°                  | 70+ | ETL          | 5 Years  |
| JH-NWP30W-27R  | 30W            | 100-277V         | 120Lm/W    | 3k/4k/5k       | 120°                  | 70+ | ETL          | 5 Years  |
| JH-NWP45W-27R  | 45W            | 100-277V         | 120Lm/W    | 3k