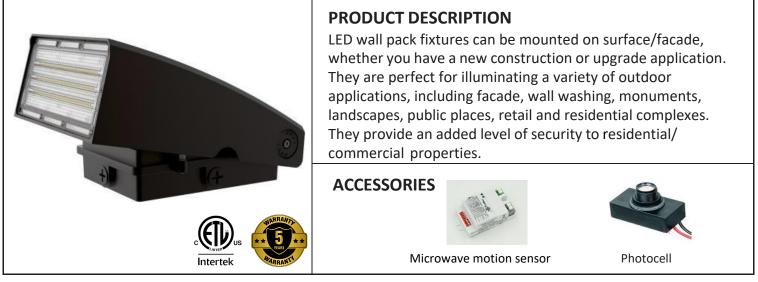

12345 Pauls Valley Rd, Ste A-3 Austin, TX 78737 512-840-0616 sales@jandhled.com www.jandhled.com/wall-packs/jhnwp60w-27r

## **LED Slim Wall Pack N-Series**



## **Dimensions**



## **Specifications**

| Part Number    | Input<br>Power | Input<br>Voltage | Efficiency | CCT Selectable | Light<br>Distribution | CRI | Certificates | Warranty |
|----------------|----------------|------------------|------------|----------------|-----------------------|-----|--------------|----------|
| JH-NWP12W-27R  | 12W            | 100-277V         | 120Lm/W    | 3k/4k/5k       | 120°                  | 70+ | ETL          | 5 Years  |
| JH-NWP20W-27R  | 20W            | 100-277V         | 120Lm/W    | 3k/4k/5k       | 120°                  | 70+ | ETL          | 5 Years  |
| JH-NWP30W-27R  | 30W            | 100-277V         | 120Lm/W    | 3k/4k/5k       | 120°                  | 70+ | ETL          | 5 Years  |
| JH-NWP45W-27R  | 45W            | 100-277V