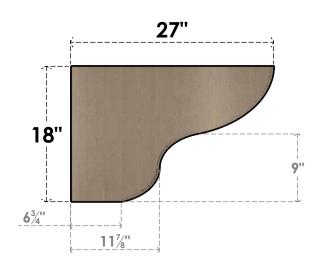

## ITEM NUMBER: CORU09X27X18GRNRCPR

9"W X 27"D X 18"H SERIES 3 CLASSIC GREENSBORO ROUGH CEDAR TIMBERTHANE FAUX WOOD CORBEL, PRIMED

## SIDE PROFILE

**FRONT PROFILE** 

**ISOMETRIC** 

GENERATED DATE: 01/27/2023

**EKENA MILLWORK** 2300 WEST MAIN ST. CLARKSVILLE, TX 75426 TOLL FREE: 866-607-0453 WWW.EKENAMILLWORK.COM

1. INSTALLATION TO BE COMPLETED IN ACCORDANCE WITH MANUFACTURER'S SPECIFICATIONS.