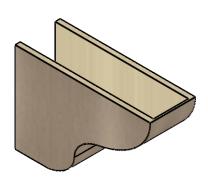

## ITEM NUMBER: CORU09X27X18GRNRCPR

9"W X 27"D X 18"H SERIES 3 CLASSIC GREENSBORO ROUGH CEDAR TIMBERTHANE FAUX WOOD CORBEL, PRIMED

## SIDE PROFILE

**FRONT PROFILE** 

**ISOMETRIC** 

GENERATED DATE: 01/27/2023

**EKENA MILLWORK** 2300 WEST MAIN ST. CLARKSVILLE, TX 75426 TOLL FREE: 866-607-0453 WWW.EKENAMILLWORK.COM

1. INSTALLATION TO BE COMPLETED IN ACCORDANCE WITH MANUFACTURER'S SPECIFICATIONS.