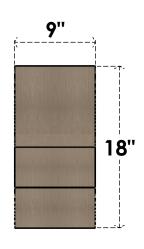

## ITEM NUMBER: CORU09X27X18GRNRCPR

9"W X 27"D X 18"H SERIES 3 CLASSIC GREENSBORO ROUGH CEDAR TIMBERTHANE FAUX WOOD CORBEL, PRIMED

## SIDE PROFILE

**FRONT PROFILE** 

**ISOMETRIC** 

GENERATED DATE: 01/27/2023

**EKENA MILLWORK** 2300 WEST MAIN ST. CLARKSVILLE, TX 75426 TOLL FREE: 866-607-0453 WWW.EKENAMILLWORK.COM

1. INSTALLATION TO BE COMPLETED IN ACCORDANCE WITH MANUFACTURER'S SPECIFICATIONS.