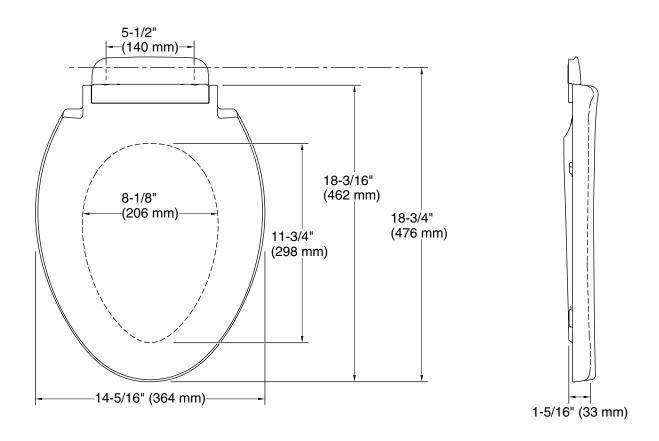

### **Technical Information**

All product dimensions are nominal.

Seat shape type: Elongated
Seat front type: Closed-front
Seat-mounting 5-1/2" (140 mm)

holes: