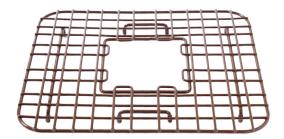

## Gehry Kitchen Sink Bottom Grid

#### 11.75" x 14" Kitchen Sink Bottom Grid in Antique Brown

Model #SG002-14

Our kitchen sink bottom grids are designed to protect your sink and your dishes from the normal wear-and-tear of busy kitchens. Made from heavy-gauge steel and finished with a vinyl coating, these grids are strong and don't interrupt the design of your sink. As with all of our products, this grid is protected by our lifetime warranty.

#### **FEATURES**

- 11.75" x 14" x 2"
- Designed to fit: the Orwell 17" and the Angelico 33" double bowl
- 7-gauge stainless steel construction
- Vinyl coating to protect dishes and rubber feet to protect your sink
- Dishwasher safe
- Antique Brown to match copper sinks