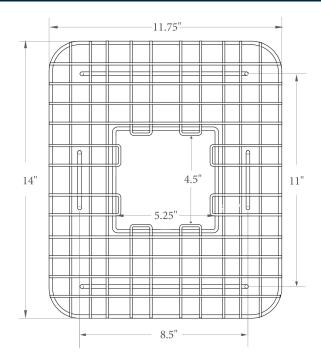

are strong and don't interrupt the design of your sink. As with all of our products, this grid is protected by our lifetime warranty.

#### **FEATURES**

- 11.75" x 14" x 2"
- Designed to fit: the Orwell 17" and the Angelico 33" double bowl
- 7-gauge stainless steel construction
- Vinyl coating to protect dishes and rubber feet to protect your sink
- Dishwasher safe
- Antique Brown to match copper sinks

#### **AVAILABLE COLORS / FINISHES**



Antique Brown



### RECOMMENDED PRODUCTS

- Sinkology Sisley Pro Copper 18" Bar & Prep Sink (#SP503-18AC)
- Sinkology Angelico Copper 33" Double Bowl Drop-In Kitchen Sink (#SEK105-33AC)

#### LIFETIME WARRANTY

All Sinkology products are fully backed with a lifetime warranty - the Sinkology Everyday Promise $^{\text{TM}}$ .



#### **DIMENSIONS**