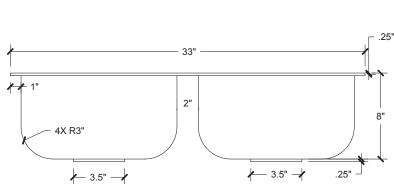

## **SPECIFICATIONS**

Installation Type: Drop-In
Material: Copper
Special Features: None

Color / Finish: Antique Copper

Number of Bowls: 2

Sink Dimensions

Overall Dimensions: 33" x 22" x 8"
 Bowl Dimensions: 14.5" x 16.5" x 8"

Sink Depth: 8"Sink Weight: 25 lbs.Drain Connection Size: 3.5"

Drain Location: Center

Number of Faucet Holes: 1
Minimum Cabinet Width: 36"
Mounting Hardware: None
Template: None

# **DIMENSIONS**