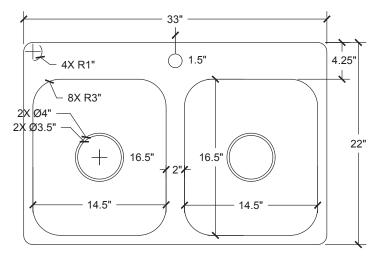

## **SPECIFICATIONS**

Installation Type: Drop-In
Material: Copper
Special Features: None

Color / Finish: Antique Copper

Number of Bowls: 2

Sink Dimensions

Overall Dimensions: 33" x 22" x 8"
 Bowl Dimensions: 14.5" x 16.5" x 8"

Sink Depth: 8"Sink Weight: 25 lbs.Drain Connection Size: 3.5"

Drain Location: Center

Number of Faucet Holes: 1
Minimum Cabinet Width: 36"
Mounting Hardware: None
Template: None

# **DIMENSIONS**