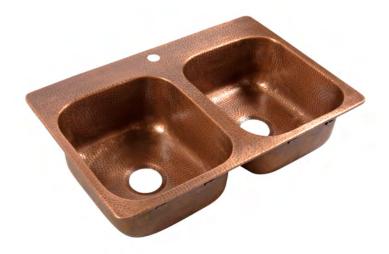

#### Drop-In Kitchen Sink with 1 Hole

Model #SEK105-33AC-1

The Angelico copper kitchen sink offers a drop-in design that instantly elevates your space without a complicated installation. The double bowl design allows space for washing and drying at the same time.

#### **FEATURES**

- 33" x 22" x 8"
- Drop-in style makes for an easy DIY retrofit job
- Double bowl helps separate the clean dishes from the dirty
- Hand-hammered, solid 17-gauge copper is protected by our lifetime warranty
- Sound dampening pads reduce dish clatter, noise, and vibrations
- Antique Copper is aged to a medium-to-light tone for that classic copper look
- Number of pre-drilled faucet holes: 1

#### **INCLUDED PRODUCTS**

Sinkology Angelico Copper 33" Double Bowl Drop-In Kitchen Sink with 1 pre-drilled faucet hole (#SEK105-33AC-1)