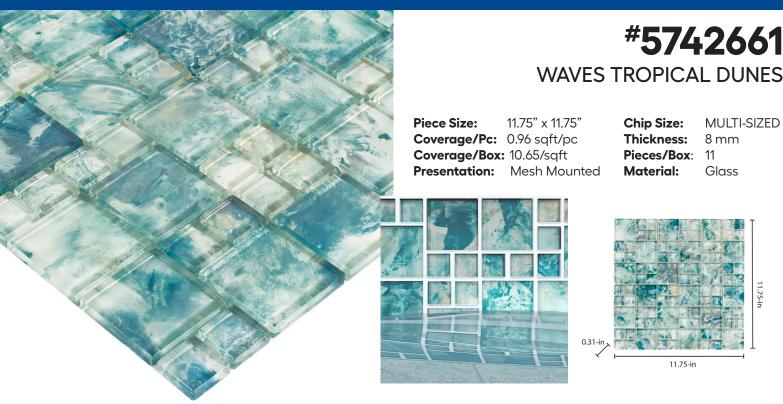

Recommended Uses: Commercial / Residential

Interior Wall Floor Backsplash Shower/Wet Area Shower Floors Fireplace Surrounds

Exterior Wall Floor Pool/Fountain