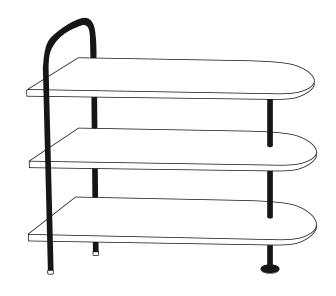

# happimess

SRK1001A PRODUCT DIMENSIONS : 38"W x14"D x24"H

Weight Capacity : 50 Lbs Warning : Do not stand on Shoe Rack Warning : Do not sit on Shoe Rack