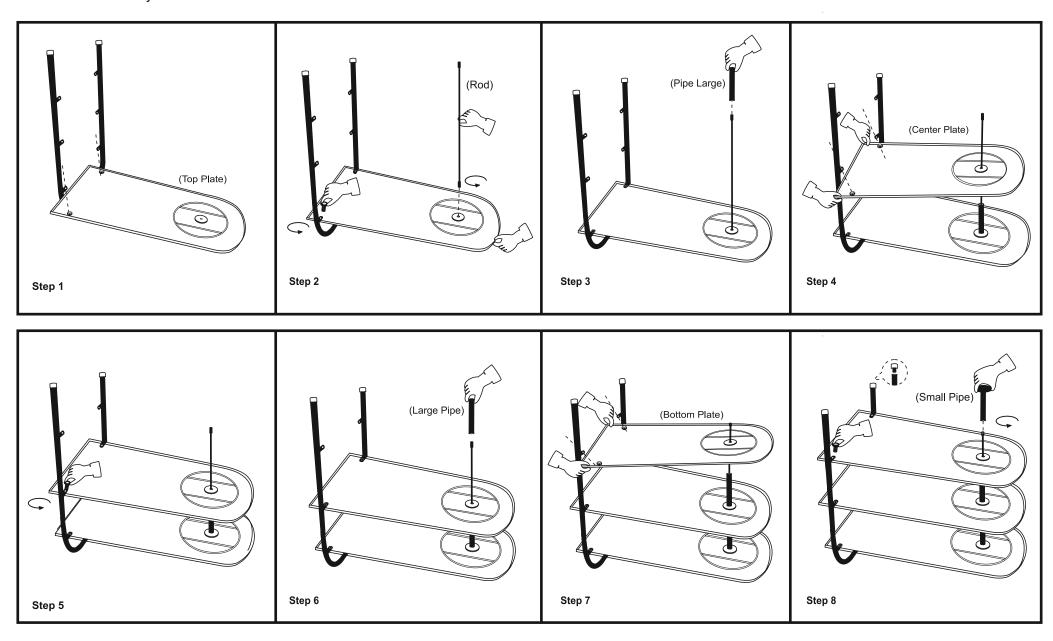

## PREPARATION

Before beginning assembly of product, make sure all parts are present. Compare parts with package contents list and hardware content list. if any part is missing or damaged, do not attempt to assemble the product. Estimated Assembly Time 20 minutes