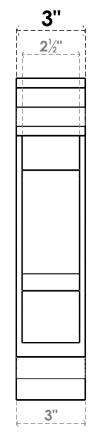

## ITEM NUMBER: BKTP03X14X14BOA01

3"W X 14"D X 14"H X 2 1/2"T BALBOA ARCHITECTURAL GRADE PVC OPEN BRACKET, TRADITIONAL TOP AND BACK, 21/2"W CLOSED BRACE

NOTES

**FRONT PROFILE** 

**ISOMETRIC** 

**GENERATED DATE : 03/21/2024** 