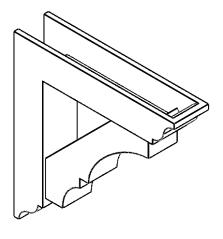

## ITEM NUMBER: BKTP03X14X14BOA01

3"W X 14"D X 14"H X 2 1/2"T BALBOA ARCHITECTURAL GRADE PVC OPEN BRACKET, TRADITIONAL TOP AND BACK, 21/2"W CLOSED BRACE

NOTES

**FRONT PROFILE** 

**ISOMETRIC** 

**GENERATED DATE : 03/21/2024** 