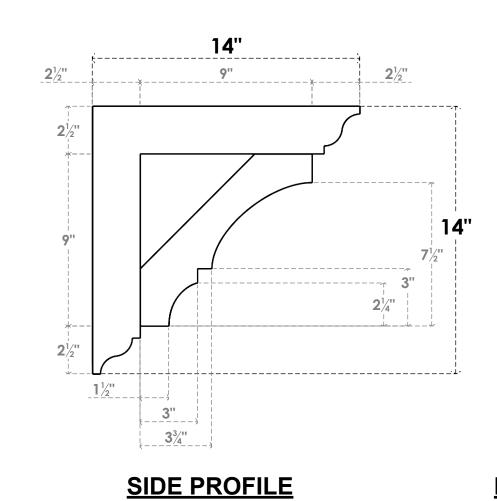

## ITEM NUMBER: BKTP03X14X14BOA01

3"W X 14"D X 14"H X 2 1/2"T BALBOA ARCHITECTURAL GRADE PVC OPEN BRACKET, TRADITIONAL TOP AND BACK, 21/2"W CLOSED BRACE

NOTES

**FRONT PROFILE** 

**ISOMETRIC** 

**GENERATED DATE : 03/21/2024** 