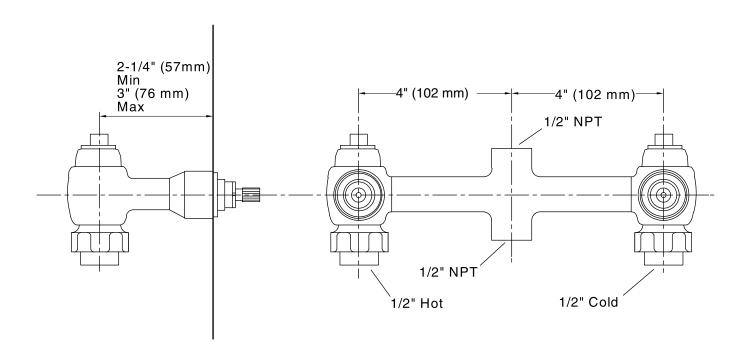

### **Features**

- For 8" (203 mm) centers.
- 1/2" quarter-turn washerless ceramic disc valves.
- 10.0 gpm (gallons per minute) flow rate.
- For use with 8-inch center, two-handle wall-mount faucets.
- Requires valve trim (sold separately).

## Installation

Wall-mount installation.

## **Technical Information**

All product dimensions are nominal.