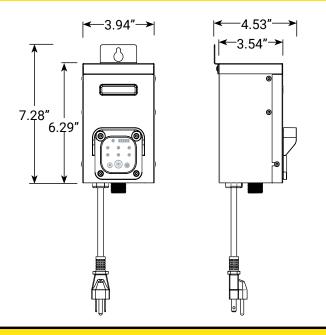

Landscape Lighting**

**VOLT® LOWTR-100W-SS** 

#### **PRODUCT DESCRIPTION**

This 100W transformer designed for use with low voltage landscape lighting fixtures. With a maximum capacity of the full 100W, only one transformer is necessary to power most LED landscape lighting systems. It can be mounted on any flat surface using the screw hole at the top of the transformer, or a stake and riser assembly can be installed to the threading at the transformer's base for ground-level mounting. Connecting wires to this transformer is extremely simple, as the clamp-connect terminals can be open and shut with the lift of a lever. It includes a built-in timer and photocell, allowing the transformer to automatically turn on and off based on the amount of light it perceives.

# **PRODUCT DIMENSIONS**



### **FEATURES & BENEFITS**

- · 100W maximum capacity
- · Built-in timer and photocell
- · Can be wall- or stake-mounted
- · Designed for use in outdoor environments



#### **SPECIFICATIONS**

· Construction: Stainless Steel

Input Voltage: 120V 60Hz

Maximum Draw: 100W

· Voltage Taps: 15V

## **WARRANTY**

Lifetime Warranty

## **CERTIFICATIONS**