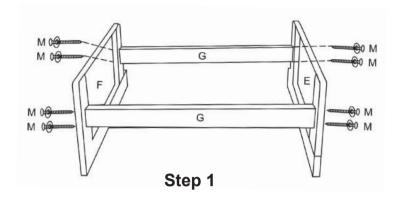

## **PARTS & HARDWARE INCLUDED:**

| No. | Description | Qty | Sketch | No. | Description          | Qty | Sketch                                              |
|-----|-------------|-----|--------|-----|----------------------|-----|-----------------------------------------------------|
| А   | Back        | 1   |        | E   | Left Leg             | 1   | (5 0) ° ( 9 ° ) ° 0 ° 0 ° 0 ° 0 ° 0 ° 0 ° 0 ° 0 ° 0 |
| В   | Seat        | 1   |        | F   | Right Leg            | 1   | 0 0 0                                               |
| С   | Left Arm    | 1   |        | G   | Support Plate        | 2   |                                                     |
| D   | Right Arm   | 1   |        | н   | Running<br>Connector | 4   | ©                                                   |

| No. | Description           | Qty | Sketch             | No. | Description            | Qty | Sketch                                             |
|-----|-----------------------|-----|--------------------|-----|------------------------|-----|----------------------------------------------------|
| ı   | Wooden<br>Plug        | 2   |                    | М   | Screw Set<br>(M6×65mm) | 8   | 0.                                                 |
| J   | Bolt Set<br>(M6×55mm) | 8   | @                  | N   | Bolt<br>(M6×65mm)      | 2   | (J <del>111111111111111111111111111111111111</del> |
| К   | Bolt Set<br>(M6×60mm) | 2   |                    | 0   | Driver                 | 1   |                                                    |
| L   | Bolt Set<br>(M6×50mm) | 8   | @ <del>000</del> 0 | Р   | Hex Wrench             | 1   | 2                                                  |