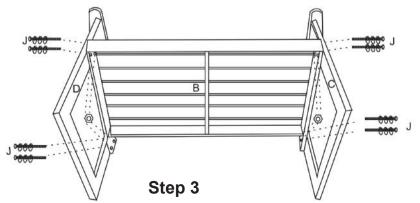

## **PARTS & HARDWARE INCLUDED:**

| No. | Description | Qty | Sketch | No. | Description          | Qty | Sketch                                              |
|-----|-------------|-----|--------|-----|----------------------|-----|-----------------------------------------------------|
| А   | Back        | 1   |        | E   | Left Leg             | 1   | (5 0) ° ( 9 ° ) ° 0 ° 0 ° 0 ° 0 ° 0 ° 0 ° 0 ° 0 ° 0 |
| В   | Seat        | 1   |        | F   | Right Leg            | 1   | 0 0 0                                               |
| С   | Left Arm    | 1   |        | G   | Support Plate        | 2   |                                                     |
| D   | Right Arm   | 1   |        | н   | Running<br>Connector | 4   | ©                                                   |

| No. | Description           | Qty | Sketch             | No. | Description            | Qty | Sketch                                             |
|-----|-----------------------|-----|--------------------|-----|------------------------|-----|----------------------------------------------------|
| ı   | Wooden<br>Plug        | 2   |                    | М   | Screw Set<br>(M6×65mm) | 8   | 0.                                                 |
| J   | Bolt Set<br>(M6×55mm) | 8   | @                  | N   | Bolt<br>(M6×65mm)      | 2   | (J <del>111111111111111111111111111111111111</del> |
| К   | Bolt Set<br>(M6×60mm) | 2   |                    | 0   | Driver                 | 1   |                                                    |
| L   | Bolt Set<br>(M6×50mm) | 8   | @ <del>000</del> 0 | Р   | Hex Wrench             | 1   | 2                                                  |