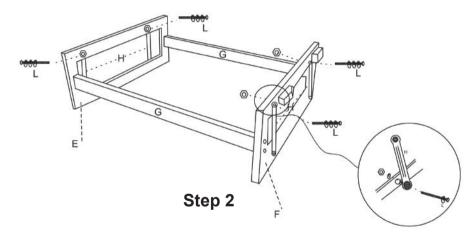

## **PARTS & HARDWARE INCLUDED:**

| No. | Description | Qty | Sketch | No. | Description          | Qty | Sketch                                              |
|-----|-------------|-----|--------|-----|----------------------|-----|-----------------------------------------------------|
| А   | Back        | 1   |        | E   | Left Leg             | 1   | (5 0) ° ( 9 ° ) ° 0 ° 0 ° 0 ° 0 ° 0 ° 0 ° 0 ° 0 ° 0 |
| В   | Seat        | 1   |        | F   | Right Leg            | 1   | 0 0 0                                               |
| С   | Left Arm    | 1   |        | G   | Support Plate        | 2   |                                                     |
| D   | Right Arm   | 1   |        | н   | Running<br>Connector | 4   | ©                                                   |

| No. | Description           | Qty | Sketch             | No. | Description            | Qty | Sketch                                             |
|-----|-----------------------|-----|--------------------|-----|------------------------|-----|----------------------------------------------------|
| ı   | Wooden<br>Plug        | 2   |                    | М   | Screw Set<br>(M6×65mm) | 8   | 0.                                                 |
| J   | Bolt Set<br>(M6×55mm) | 8   | @                  | N   | Bolt<br>(M6×65mm)      | 2   | (J <del>111111111111111111111111111111111111</del> |
| К   | Bolt Set<br>(M6×60mm) | 2   |                    | 0   | Driver                 | 1   |                                                    |
| L   | Bolt Set<br>(M6×50mm) | 8   | @ <del>000</del> 0 | Р   | Hex Wrench             | 1   | 2                                                  |