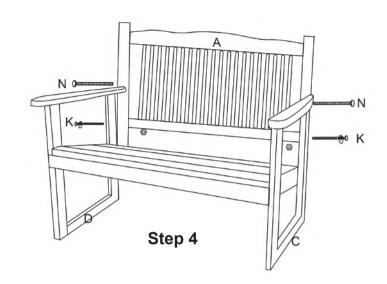

## **PARTS & HARDWARE INCLUDED:**

| No. | Description | Qty | Sketch | No. | Description          | Qty | Sketch                                              |
|-----|-------------|-----|--------|-----|----------------------|-----|-----------------------------------------------------|
| А   | Back        | 1   |        | E   | Left Leg             | 1   | (5 0) ° ( 9 ° ) ° 0 ° 0 ° 0 ° 0 ° 0 ° 0 ° 0 ° 0 ° 0 |
| В   | Seat        | 1   |        | F   | Right Leg            | 1   | 0 0 0                                               |
| С   | Left Arm    | 1   |        | G   | Support Plate        | 2   |                                                     |
| D   | Right Arm   | 1   |        | н   | Running<br>Connector | 4   | ©                                                   |

| No. | Description           | Qty | Sketch             | No. | Description            | Qty | Sketch                                             |
|-----|-----------------------|-----|--------------------|-----|------------------------|-----|----------------------------------------------------|
| ı   | Wooden<br>Plug        | 2   |                    | М   | Screw Set<br>(M6×65mm) | 8   | 0.                                                 |
| J   | Bolt Set<br>(M6×55mm) | 8   | @                  | N   | Bolt<br>(M6×65mm)      | 2   | (J <del>111111111111111111111111111111111111</del> |
| К   | Bolt Set<br>(M6×60mm) | 2   |                    | 0   | Driver                 | 1   |                                                    |
| L   | Bolt Set<br>(M6×50mm) | 8   | @ <del>000</del> 0 | Р   | Hex Wrench             | 1   | 2                                                  |