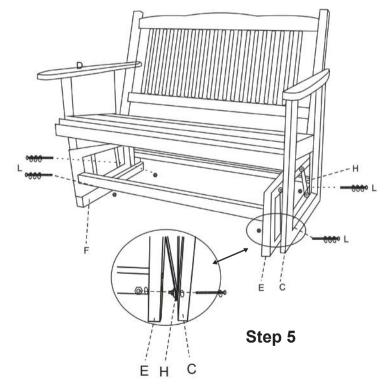

## How To Assemble Your Bench (REV. 03/2017)

TOOLS NEEDED: Philips screwdriver, power drill optional

**CAUTION:** When assembling bench, **DO NOT** completely tighten the bolts and nuts until all the parts & holes are properly aligned.

## **PARTS & HARDWARE INCLUDED:**

| No. | Description | Qty | Sketch | No. | Description          | Qty | Sketch                                              |
|-----|-------------|-----|--------|-----|----------------------|-----|-----------------------------------------------------|
| А   | Back        | 1   |        | E   | Left Leg             | 1   | (5 0) ° ( 9 ° ) ° 0 ° 0 ° 0 ° 0 ° 0 ° 0 ° 0 ° 0 ° 0 |
| В   | Seat        | 1   |        | F   | Right Leg            | 1   | 0 0 0                                               |
| С   | Left Arm    | 1   |        | G   | Support Plate        | 2   |                                                     |
| D   | Right Arm   | 1   |        | н   | Running<br>Connector | 4   | ©                                                   |

| No. | Description           | Qty | Sketch             | No. | Description            | Qty | Sketch                                             |
|-----|-----------------------|-----|--------------------|-----|------------------------|-----|----------------------------------------------------|
| ı   | Wooden<br>Plug        | 2   |                    | М   | Screw Set<br>(M6×65mm) | 8   | 0.                                                 |
| J   | Bolt Set<br>(M6×55mm) | 8   | @                  | N   | Bolt<br>(M6×65mm)      | 2   | (J <del>111111111111111111111111111111111111</del> |
| К   | Bolt Set<br>(M6×60mm) | 2   |                    | 0   | Driver                 | 1   |                                                    |
| L   | Bolt Set<br>(M6×50mm) | 8   | @ <del>000</del> 0 | Р   | Hex Wrench             | 1   | 2                                                  |