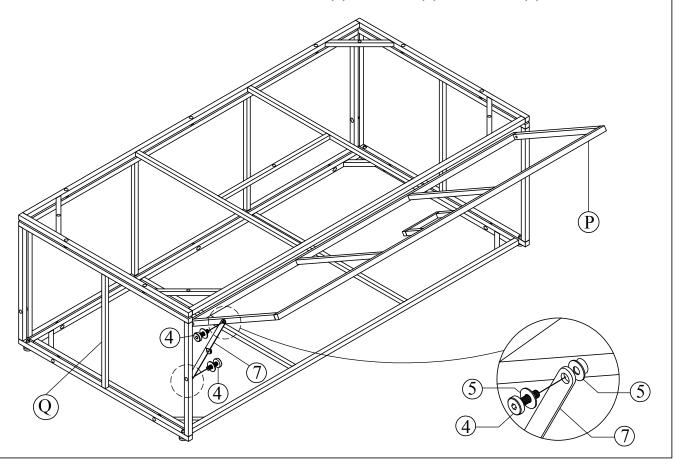

#### **STEP 16**

Connect Part from STEP 15 with Feet cap (6)

**STEP 17** 

Connect Part from STEP 16 & Part (7) with Bolt (4) & Washers (5)

Put on Table glass (S) to complete the Table