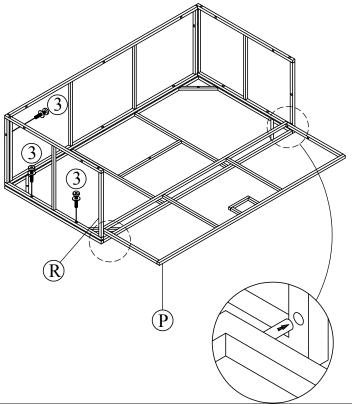

#### **STEP 14**

Connect Part from STEP 13 & Panel Frame (P) & Right short side Table (R) with Bolt (3) & Washers (5)

Connect Part from STEP 14 & Table shelf frame (N) with Bolt (3) & Washers (5)