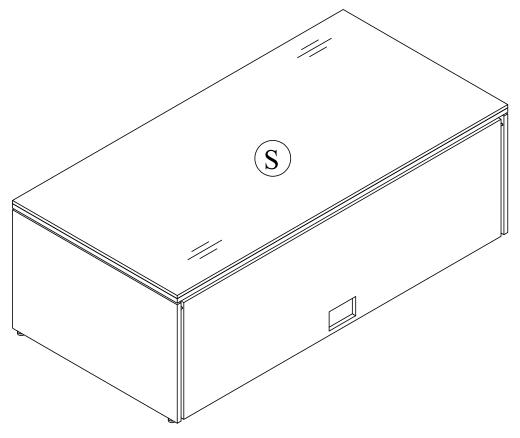

#### **STEP 16**

Connect Part from STEP 15 with Feet cap (6)

**STEP 17** 

Connect Part from STEP 16 & Part (7) with Bolt (4) & Washers (5)

Put on Table glass (S) to complete the Table