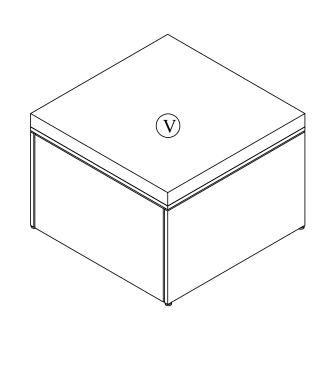

olt (3) & Washers (5)



#### **STEP 14**

Connect Part from STEP 13 & Panel Frame (P) & Right short side Table (R) with Bolt (3) & Washers (5)



Connect Part from STEP 14 & Table shelf frame (N) with Bolt (3) & Washers (5)



#### **STEP 16**

Connect Part from STEP 15 with Feet cap (6)



**STEP 17** 

Connect Part from STEP 16 & Part (7) with Bolt (4) & Washers (5)





Put on Table glass (S) to complete the Table



#### **STEP 19**

Connect Ottoman Frame (J) & Long side Ottoman (K) & Short side Ottoman (L) with Bolt (3) & Washers (5)



#### **STEP 20**

Connect Part from STEP 19 & Long side Ottoman (K) & Short side Ottoman (L) with Bolt (3) & Washers (5)



**STEP 21** 

Connect Part from STEP 20 with Feet cap (6)



#### **STEP 22**

Put on Ottoman Cushion (V) to complete Ottoman



## **STEP 23**



**FINISH**