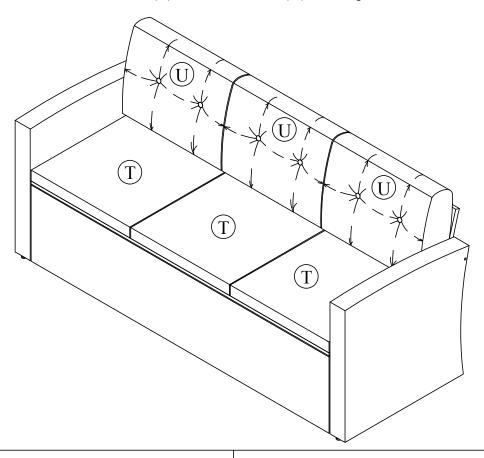

#### STEP 6

Put on Seat Cushion (T) & Back Pillow (U) to complete chair

**STEP 7** 

Connect Bench Seat Frame (G) & Bench Front Frame (H) with Bolt (3) & Washers (5)

Connect Part from STEP 7 & Hip Support Frame (I) with Bolt (3) & Washer (5)