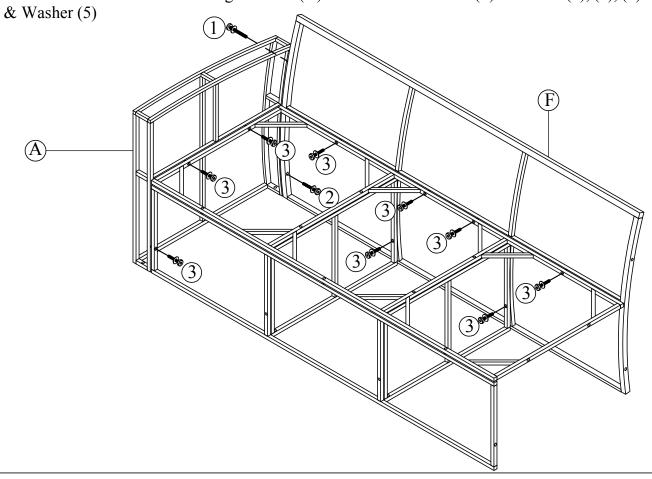

#### STEP 9

Connect Part from STEP 8 & Right Frame (A) & Bench back Frame (F) with Bolt (1), (2), (3)

Put on Seat Cushion (T) & Back Pillow (U) to complete Bench