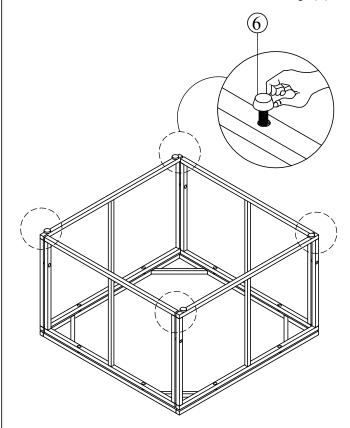

#### **STEP 4**

Connect Part from STEP 3 & Left Frame (B) with Bolt (2), (3) & Washers (5), & Feet cap (6)

Connect Part from STEP 4 & Left Frame (B) with Bolt (1) & Washer (5)

#### **STEP 16**

Connect Part from STEP 15 with Feet cap (6)

**STEP 17** 

Connect Part from STEP 16 & Part (7) with Bolt (4) & Washers (5)

Put on Table glass (S) to complete the Table

#### **STEP 20**

Connect Part from STEP 19 & Long side Ottoman (K) & Short side Ottoman (L) with Bolt (3) & Washers (5)

**STEP 21** 

Connect Part from STEP 20 with Feet cap (6)