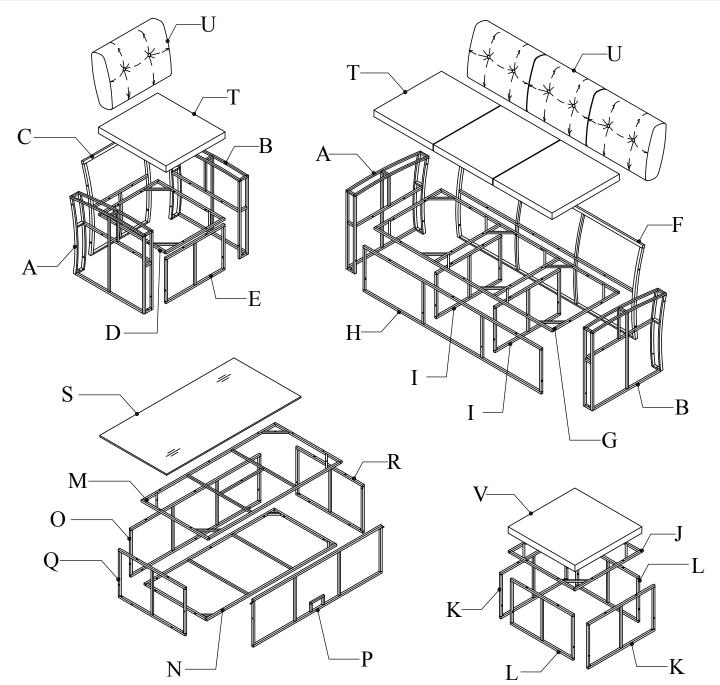

#### STEP 2

Connect Part from STEP 1 & Right Frame (A) & Back Frame (C) with Bolt (2), (3) & Washers (5)

#### STEP 3

Connect Part from STEP 2 & Right Frame (A) with Bolt (1) & Washer (5)

#### **STEP 4**

Connect Part from STEP 3 & Left Frame (B) with Bolt (2), (3) & Washers (5), & Feet cap (6)

Connect Part from STEP 4 & Left Frame (B) with Bolt (1) & Washer (5)

#### STEP 6

Put on Seat Cushion (T) & Back Pillow (U) to complete chair

**STEP 7** 

Connect Bench Seat Frame (G) & Bench Front Frame (H) with Bolt (3) & Washers (5)

Connect Part from STEP 7 & Hip Support Frame (I) with Bolt (3) & Washer (5)

#### STEP 9

Connect Part from STEP 8 & Right Frame (A) & Bench back Frame (F) with Bolt (1), (2), (3)

Put on Seat Cushion (T) & Back Pillow (U) to complete Bench

#### **STEP 13**

Connect Table top Frame (M) & Long side Table (O) & Left short side Table (Q) with Bolt (3) & Washers (5)

#### **STEP 14**

Connect Part from STEP 13 & Panel Frame (P) & Right short side Table (R) with Bolt (3) & Washers (5)

Connect Part from STEP 14 & Table shelf frame (N) with Bolt (3) & Washers (5)

#### **STEP 16**

Connect Part from STEP 15 with Feet cap (6)

**STEP 17** 

Connect Part from STEP 16 & Part (7) with Bolt (4) & Washers (5)

Put on Table glass (S) to complete the Table

#### **STEP 19**

Connect Ottoman Frame (J) & Long side Ottoman (K) & Short side Ottoman (L) with Bolt (3) & Washers (5)

#### **STEP 20**

Connect Part from STEP 19 & Long side Ottoman (K) & Short side Ottoman (L) with Bolt (3) & Washers (5)

**STEP 21** 

Connect Part from STEP 20 with Feet cap (6)

#### **STEP 22**

Put on Ottoman Cushion (V) to complete Ottoman