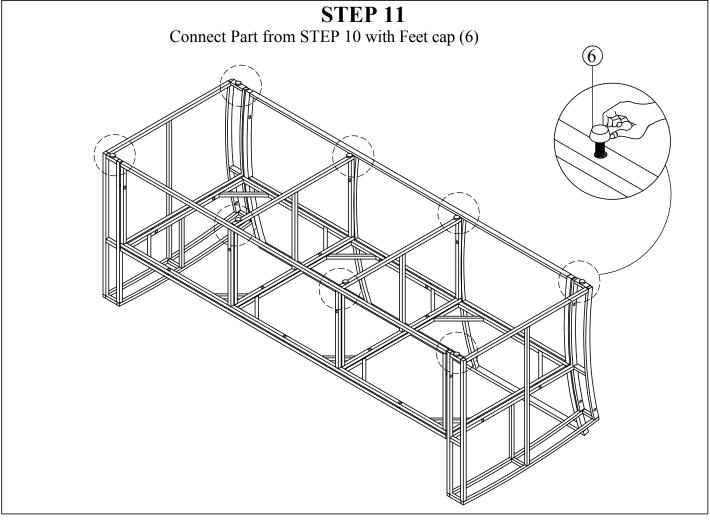

#### **STEP 16**

Connect Part from STEP 15 with Feet cap (6)

**STEP 17** 

Connect Part from STEP 16 & Part (7) with Bolt (4) & Washers (5)

Put on Table glass (S) to complete the Table