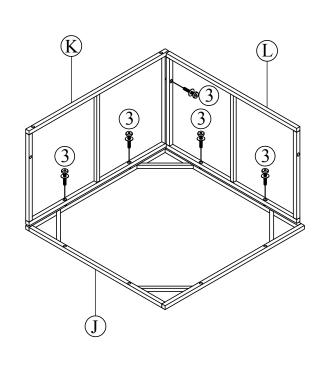

#### **STEP 19**

Connect Ottoman Frame (J) & Long side Ottoman (K) & Short side Ottoman (L) with Bolt (3) & Washers (5)