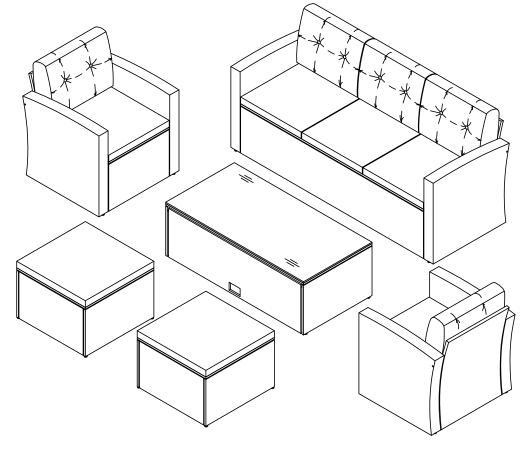

## Part List

| S                      | T                   | U                  |
|------------------------|---------------------|--------------------|
| Table Glass (1pc)      | Seat Cushion (5pcs) | Back Pillow (5pcs) |
| V                      |                     |                    |
| Ottoman Cushion (2pcs) |                     |                    |