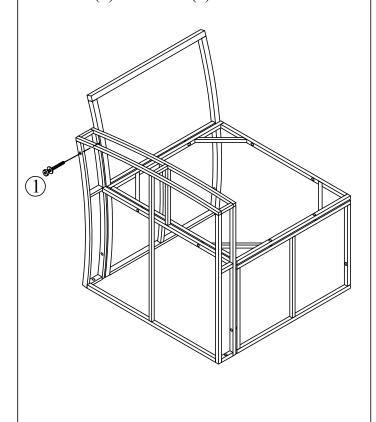

#### STEP 3

Connect Part from STEP 2 & Right Frame (A) with Bolt (1) & Washer (5)