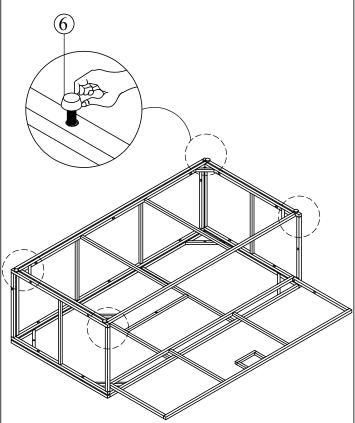

#### **STEP 16**

Connect Part from STEP 15 with Feet cap (6)

**STEP 17** 

Connect Part from STEP 16 & Part (7) with Bolt (4) & Washers (5)

Put on Table glass (S) to complete the Table