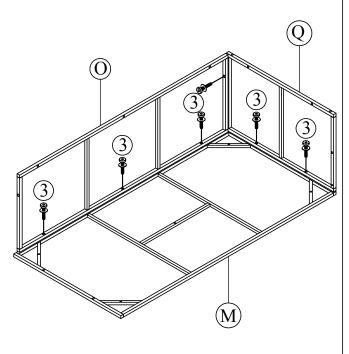

#### **STEP 13**

Connect Table top Frame (M) & Long side Table (O) & Left short side Table (Q) with Bolt (3) & Washers (5)