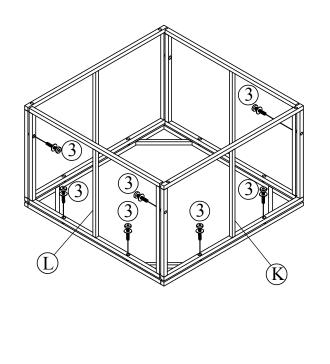

#### **STEP 20**

Connect Part from STEP 19 & Long side Ottoman (K) & Short side Ottoman (L) with Bolt (3) & Washers (5)

**STEP 21** 

Connect Part from STEP 20 with Feet cap (6)