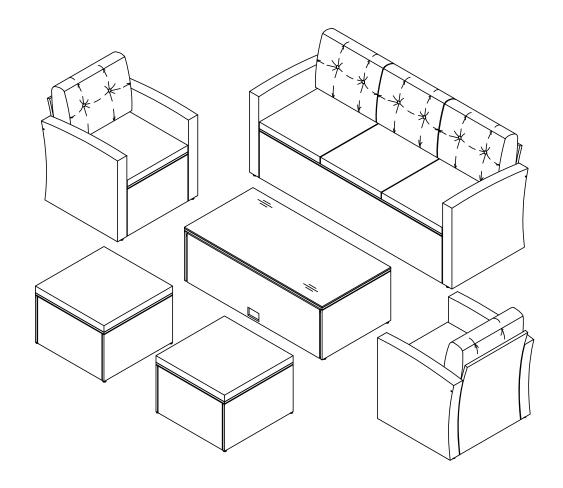

# WICKER SOFA SET

NOTE: 50% TIGHTEN BEFORE FIXING ALL BOLTS

WF198153AAB WF198153AAE WF198154AAB WF198155AAB WF198155AAE WF198157AAB WF198157AAE