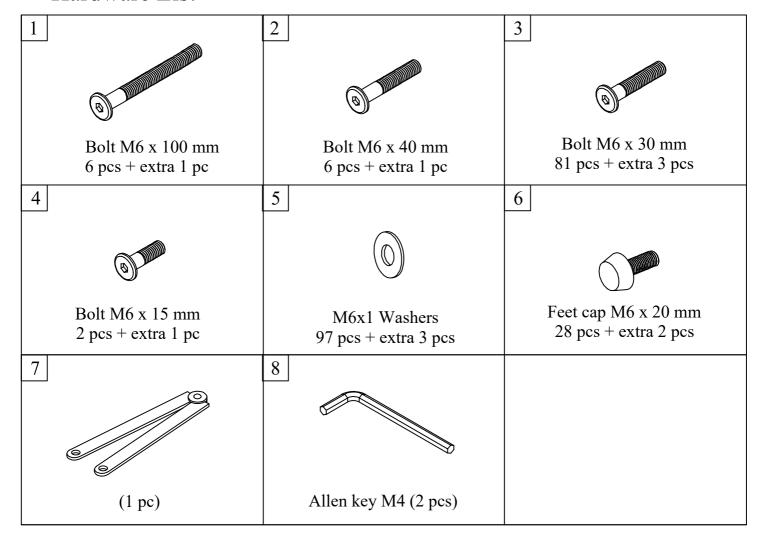

## Hardware List

Connect Seat Frame (D) & Front Frame (E) with Bolt (3) & Washers (5)