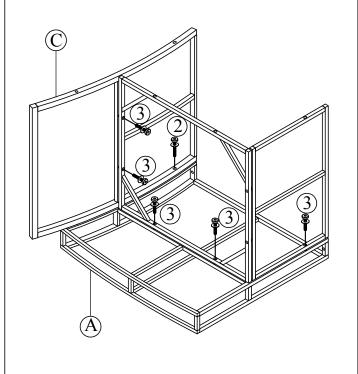

#### STEP 2

Connect Part from STEP 1 & Right Frame (A) & Back Frame (C) with Bolt (2), (3) & Washers (5)