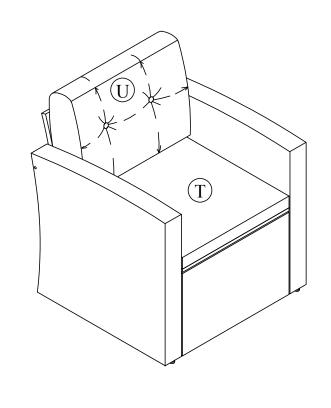

## Part List

| S                      | T                   | U                  |
|------------------------|---------------------|--------------------|
| Table Glass (1pc)      | Seat Cushion (5pcs) | Back Pillow (5pcs) |
| V                      |                     |                    |
| Ottoman Cushion (2pcs) |                     |                    |

#### STEP 6

Put on Seat Cushion (T) & Back Pillow (U) to complete chair

**STEP 7** 

Connect Bench Seat Frame (G) & Bench Front Frame (H) with Bolt (3) & Washers (5)

Connect Part from STEP 7 & Hip Support Frame (I) with Bolt (3) & Washer (5)