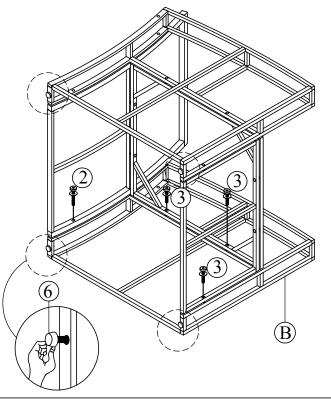

#### **STEP 4**

Connect Part from STEP 3 & Left Frame (B) with Bolt (2), (3) & Washers (5), & Feet cap (6)

Connect Part from STEP 4 & Left Frame (B) with Bolt (1) & Washer (5)