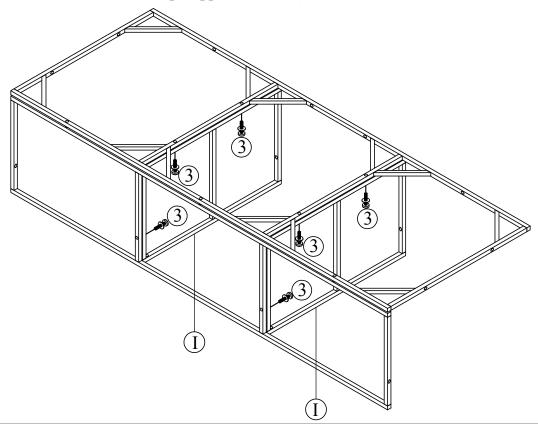

#### STEP 6

Put on Seat Cushion (T) & Back Pillow (U) to complete chair

**STEP 7** 

Connect Bench Seat Frame (G) & Bench Front Frame (H) with Bolt (3) & Washers (5)

Connect Part from STEP 7 & Hip Support Frame (I) with Bolt (3) & Washer (5)

#### STEP 9

Connect Part from STEP 8 & Right Frame (A) & Bench back Frame (F) with Bolt (1), (2), (3)

Put on Seat Cushion (T) & Back Pillow (U) to complete Bench