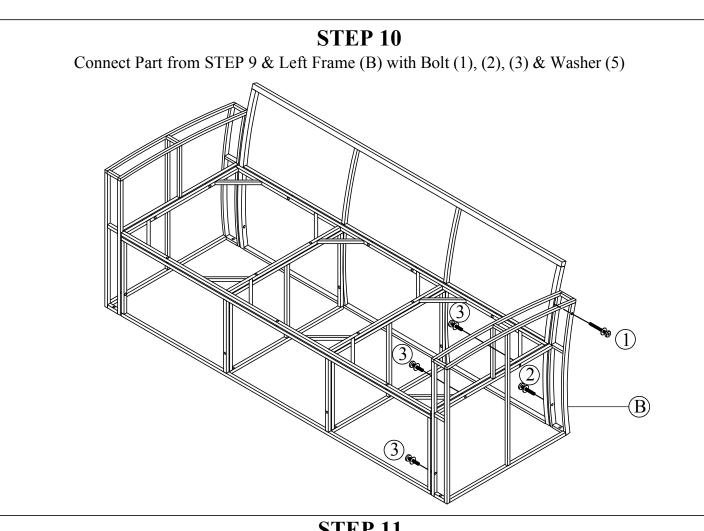

#### STEP 9

Connect Part from STEP 8 & Right Frame (A) & Bench back Frame (F) with Bolt (1), (2), (3)

Put on Seat Cushion (T) & Back Pillow (U) to complete Bench