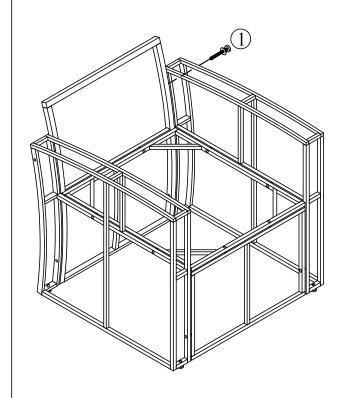

#### STEP 3

Connect Part from STEP 2 & Right Frame (A) with Bolt (1) & Washer (5)