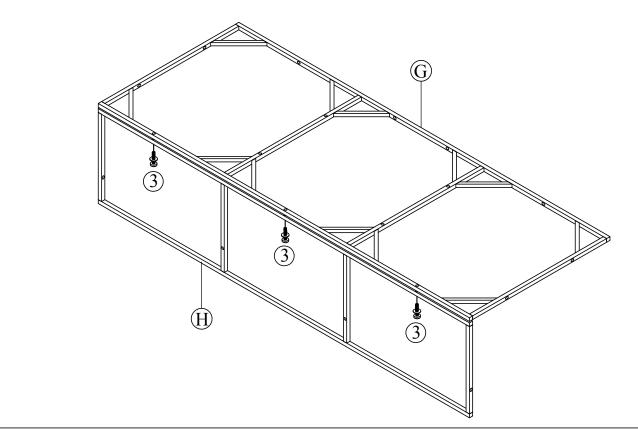

#### STEP 6

Put on Seat Cushion (T) & Back Pillow (U) to complete chair

**STEP 7** 

Connect Bench Seat Frame (G) & Bench Front Frame (H) with Bolt (3) & Washers (5)

Connect Part from STEP 7 & Hip Support Frame (I) with Bolt (3) & Washer (5)