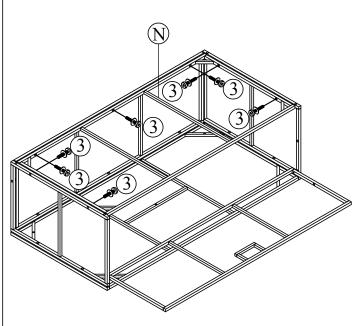

#### **STEP 14**

Connect Part from STEP 13 & Panel Frame (P) & Right short side Table (R) with Bolt (3) & Washers (5)

Connect Part from STEP 14 & Table shelf frame (N) with Bolt (3) & Washers (5)