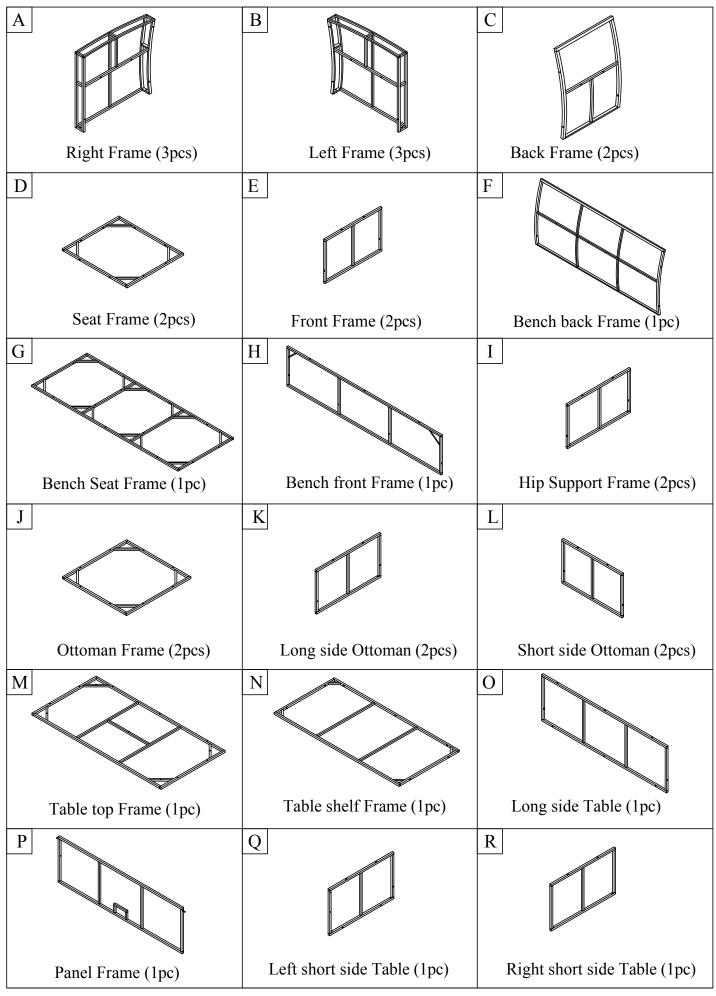

## **Part List**

## Part List

| S                      | T                   | U                  |
|------------------------|---------------------|--------------------|
| Table Glass (1pc)      | Seat Cushion (5pcs) | Back Pillow (5pcs) |
| V                      |                     |                    |
| Ottoman Cushion (2pcs) |                     |                    |