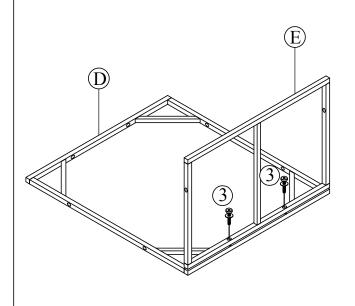

## Hardware List

Connect Seat Frame (D) & Front Frame (E) with Bolt (3) & Washers (5)