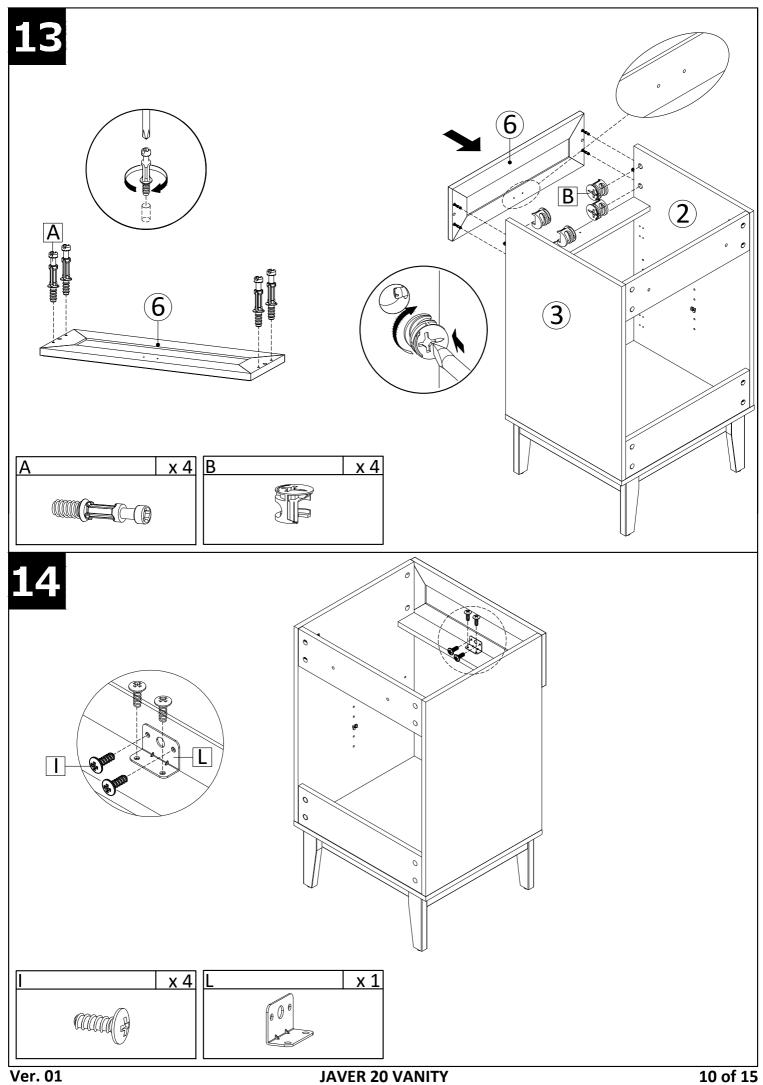

ould be done with a soft lint free cotton cloth dampened with water or furniture polish. On highly used surfaces we recommend applying a quality paste wax which should be used on a reguler basis to provide additional protection from scratches and spills. How often you apply the wax depends on how much wear the furniture receives.

## **NOTICE & IMPORTANT SAFETY INSTRUCTIONS**

Please make sure that you have all parts indicated before you begin assembly of this item

- \* This item should be assembled on a soft surface to prevent scratching the finish during assembly.
- \* This item may require periodic tightening.
- \* If there are any questions relating to defects, missing parts, assembly issues, replacements, etc, please send a detailed email to cs@jonathany.com



































20

Apply a thin bead of silicone compound around the vanity base and set the vanity top carefully in place. Remove any excess silicone compound with a wet rag





x 8

x 1 G