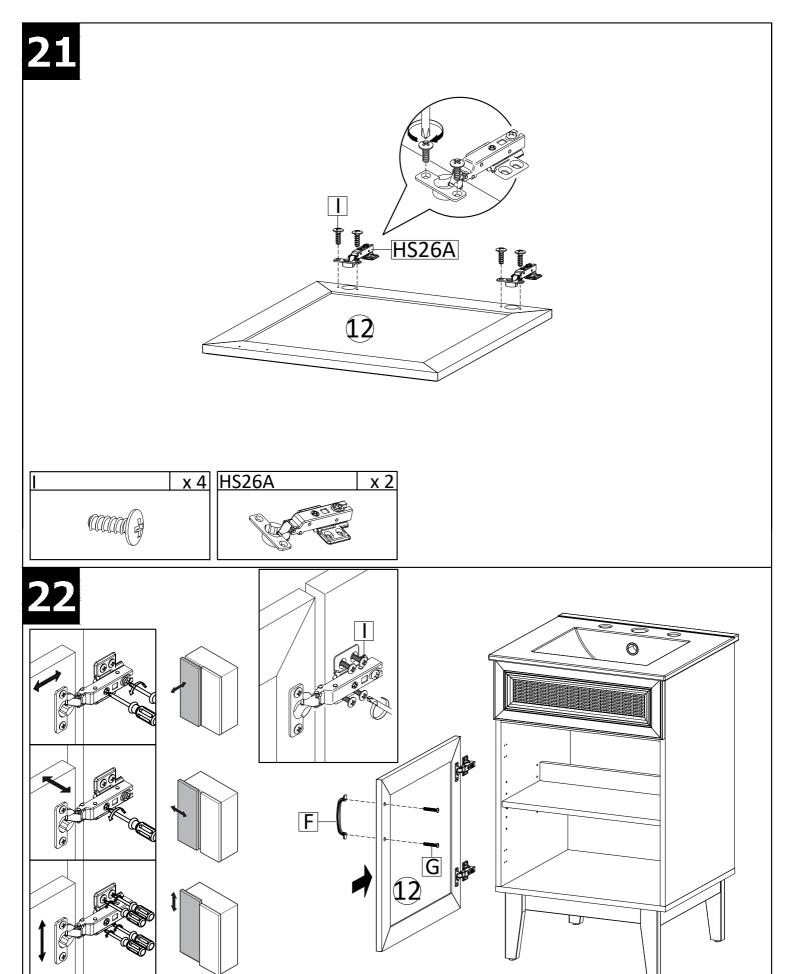

ed on a reguler basis to provide additional protection from scratches and spills. How often you apply the wax depends on how much wear the furniture receives.

## **NOTICE & IMPORTANT SAFETY INSTRUCTIONS**

Please make sure that you have all parts indicated before you begin assembly of this item

- \* This item should be assembled on a soft surface to prevent scratching the finish during assembly.
- \* This item may require periodic tightening.
- \* If there are any questions relating to defects, missing parts, assembly issues, replacements, etc, please send a detailed email to cs@jonathany.com



































20

Apply a thin bead of silicone compound around the vanity base and set the vanity top carefully in place. Remove any excess silicone compound with a wet rag





x 8

x 1 G