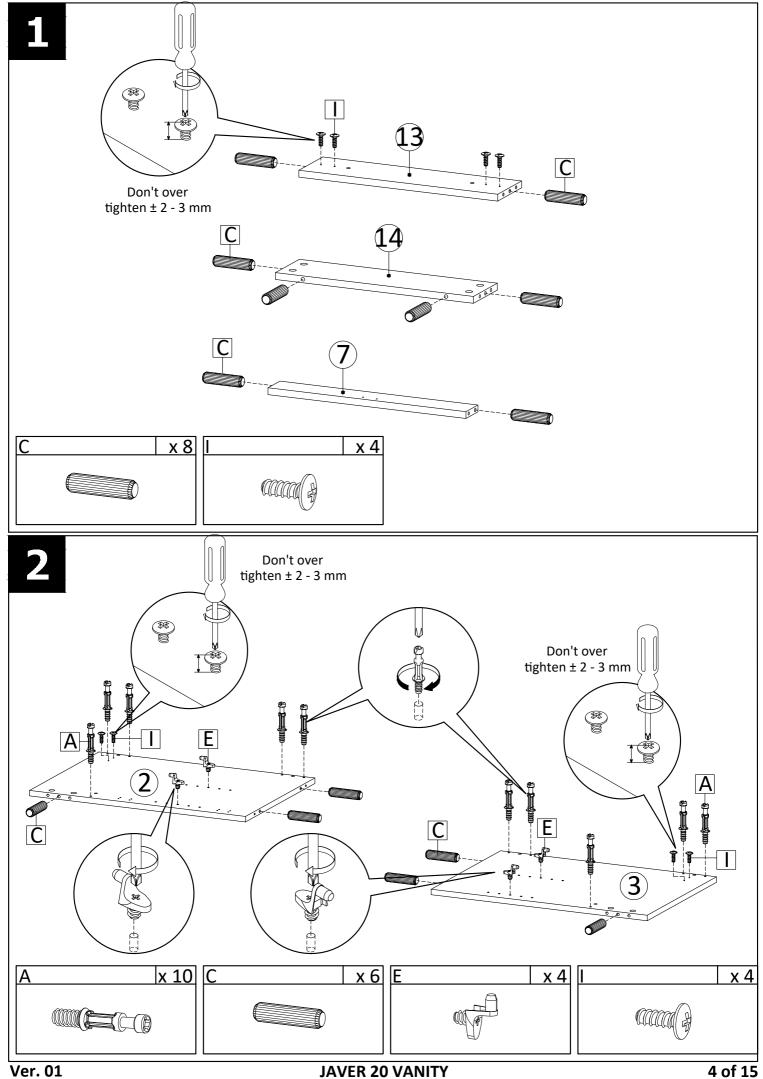

20

Apply a thin bead of silicone compound around the vanity base and set the vanity top carefully in place. Remove any excess silicone compound with a wet rag

x 8

x 1 G