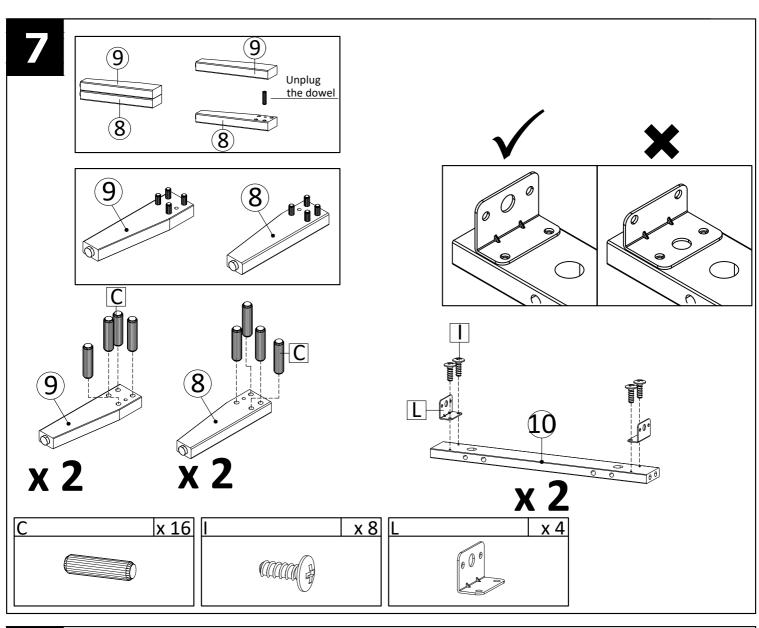

leaning should be done with a soft lint free cotton cloth dampened with water or furniture polish. On highly used surfaces we recommend applying a quality paste wax which should be used on a reguler basis to provide additional protection from scratches and spills. How often you apply the wax depends on how much wear the furniture receives.

## **NOTICE & IMPORTANT SAFETY INSTRUCTIONS**

Please make sure that you have all parts indicated before you begin assembly of this item

- \* This item should be assembled on a soft surface to prevent scratching the finish during assembly.
- \* This item may require periodic tightening.
- \* If there are any questions relating to defects, missing parts, assembly issues, replacements, etc, please send a detailed email to cs@jonathany.com



































20

Apply a thin bead of silicone compound around the vanity base and set the vanity top carefully in place. Remove any excess silicone compound with a wet rag





x 8

x 1 G