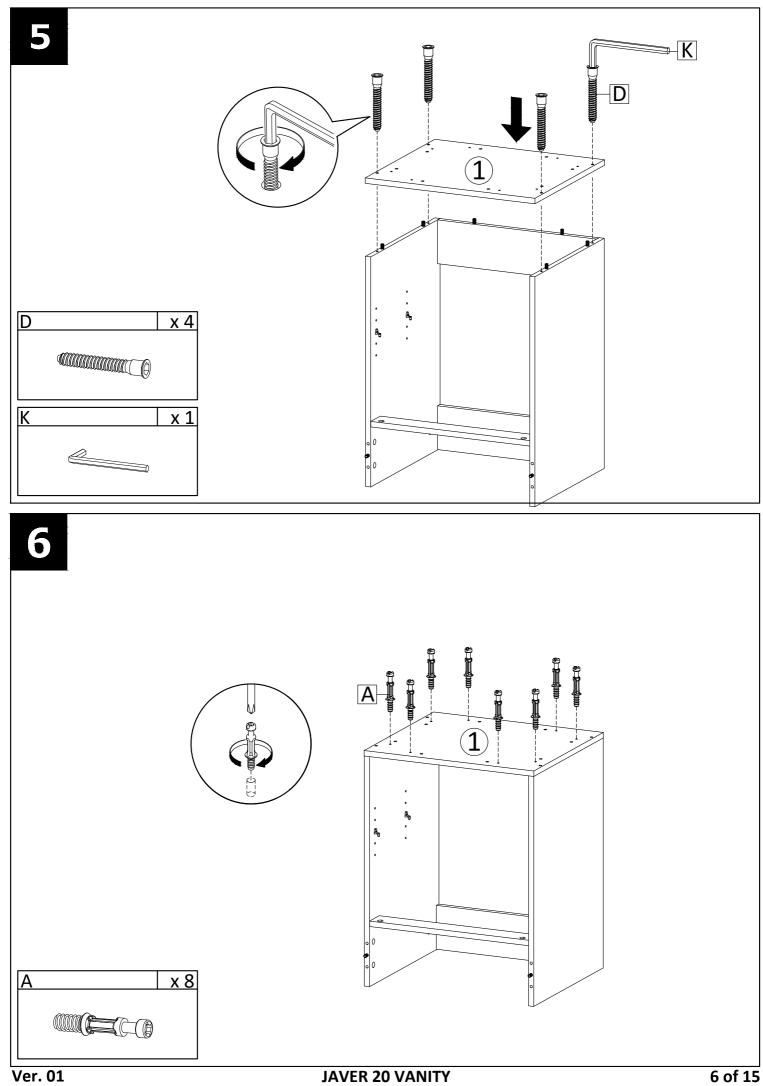

Cleaning should be done with a soft lint free cotton cloth dampened with water or furniture polish. On highly used surfaces we recommend applying a quality paste wax which should be used on a reguler basis to provide additional protection from scratches and spills. How often you apply the wax depends on how much wear the furniture receives.

## **NOTICE & IMPORTANT SAFETY INSTRUCTIONS**

Please make sure that you have all parts indicated before you begin assembly of this item

- \* This item should be assembled on a soft surface to prevent scratching the finish during assembly.
- \* This item may require periodic tightening.
- \* If there are any questions relating to defects, missing parts, assembly issues, replacements, etc, please send a detailed email to cs@jonathany.com



































20

Apply a thin bead of silicone compound around the vanity base and set the vanity top carefully in place. Remove any excess silicone compound with a wet rag





x 8

x 1 G