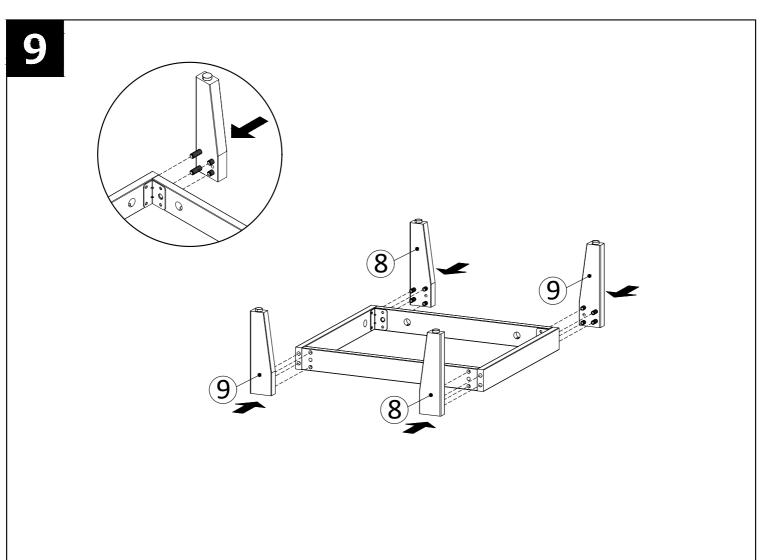

ing should be done with a soft lint free cotton cloth dampened with water or furniture polish. On highly used surfaces we recommend applying a quality paste wax which should be used on a reguler basis to provide additional protection from scratches and spills. How often you apply the wax depends on how much wear the furniture receives.

## **NOTICE & IMPORTANT SAFETY INSTRUCTIONS**

Please make sure that you have all parts indicated before you begin assembly of this item

- \* This item should be assembled on a soft surface to prevent scratching the finish during assembly.
- \* This item may require periodic tightening.
- \* If there are any questions relating to defects, missing parts, assembly issues, replacements, etc, please send a detailed email to cs@jonathany.com



































20

Apply a thin bead of silicone compound around the vanity base and set the vanity top carefully in place. Remove any excess silicone compound with a wet rag





x 8

x 1 G