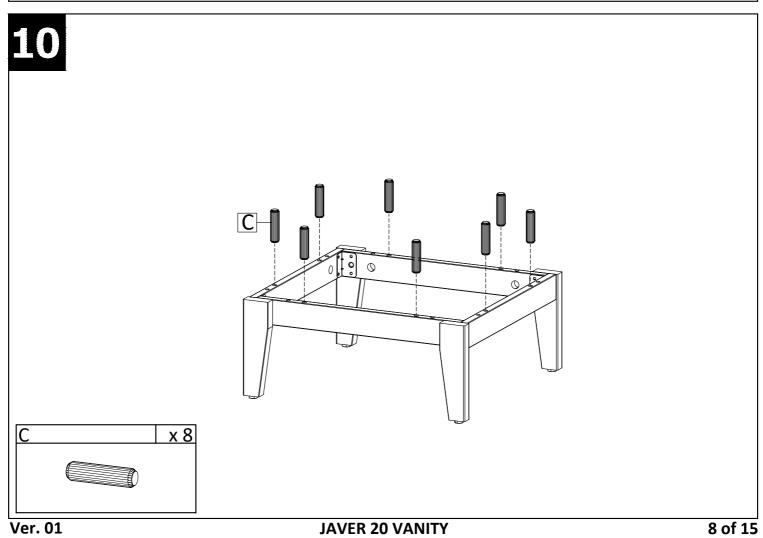

g should be done with a soft lint free cotton cloth dampened with water or furniture polish. On highly used surfaces we recommend applying a quality paste wax which should be used on a reguler basis to provide additional protection from scratches and spills. How often you apply the wax depends on how much wear the furniture receives.

## **NOTICE & IMPORTANT SAFETY INSTRUCTIONS**

Please make sure that you have all parts indicated before you begin assembly of this item

- \* This item should be assembled on a soft surface to prevent scratching the finish during assembly.
- \* This item may require periodic tightening.
- \* If there are any questions relating to defects, missing parts, assembly issues, replacements, etc, please send a detailed email to cs@jonathany.com



































20

Apply a thin bead of silicone compound around the vanity base and set the vanity top carefully in place. Remove any excess silicone compound with a wet rag





x 8

x 1 G