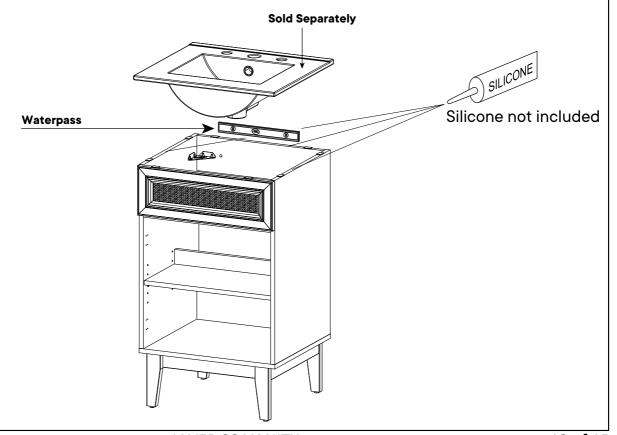

20

Apply a thin bead of silicone compound around the vanity base and set the vanity top carefully in place. Remove any excess silicone compound with a wet rag

x 8

x 1 G