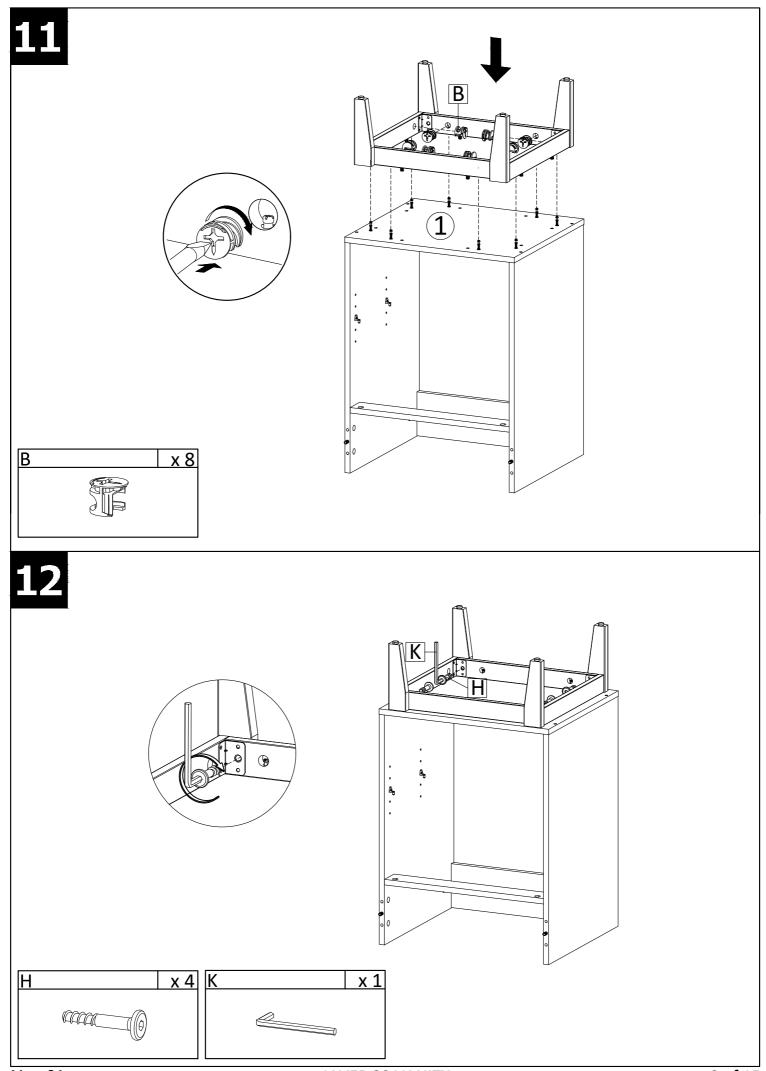

should be done with a soft lint free cotton cloth dampened with water or furniture polish. On highly used surfaces we recommend applying a quality paste wax which should be used on a reguler basis to provide additional protection from scratches and spills. How often you apply the wax depends on how much wear the furniture receives.

## **NOTICE & IMPORTANT SAFETY INSTRUCTIONS**

Please make sure that you have all parts indicated before you begin assembly of this item

- \* This item should be assembled on a soft surface to prevent scratching the finish during assembly.
- \* This item may require periodic tightening.
- \* If there are any questions relating to defects, missing parts, assembly issues, replacements, etc, please send a detailed email to cs@jonathany.com



































20

Apply a thin bead of silicone compound around the vanity base and set the vanity top carefully in place. Remove any excess silicone compound with a wet rag





x 8

x 1 G