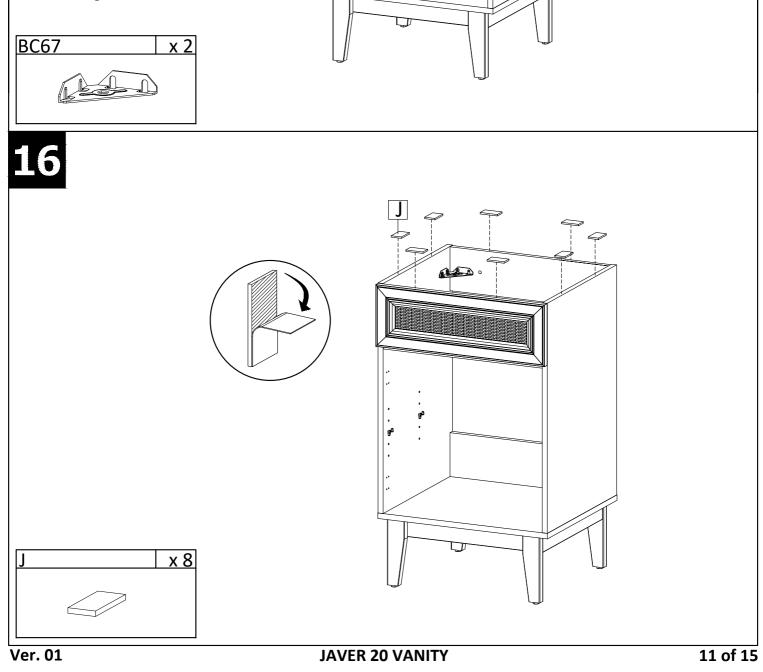

be done with a soft lint free cotton cloth dampened with water or furniture polish. On highly used surfaces we recommend applying a quality paste wax which should be used on a reguler basis to provide additional protection from scratches and spills. How often you apply the wax depends on how much wear the furniture receives.

## **NOTICE & IMPORTANT SAFETY INSTRUCTIONS**

Please make sure that you have all parts indicated before you begin assembly of this item

- \* This item should be assembled on a soft surface to prevent scratching the finish during assembly.
- \* This item may require periodic tightening.
- \* If there are any questions relating to defects, missing parts, assembly issues, replacements, etc, please send a detailed email to cs@jonathany.com



































20

Apply a thin bead of silicone compound around the vanity base and set the vanity top carefully in place. Remove any excess silicone compound with a wet rag





x 8

x 1 G