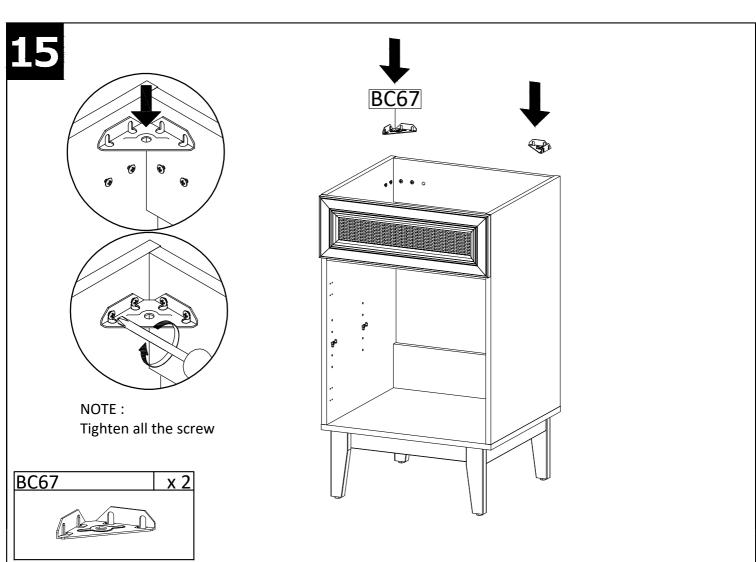

ld be done with a soft lint free cotton cloth dampened with water or furniture polish. On highly used surfaces we recommend applying a quality paste wax which should be used on a reguler basis to provide additional protection from scratches and spills. How often you apply the wax depends on how much wear the furniture receives.

## **NOTICE & IMPORTANT SAFETY INSTRUCTIONS**

Please make sure that you have all parts indicated before you begin assembly of this item

- \* This item should be assembled on a soft surface to prevent scratching the finish during assembly.
- \* This item may require periodic tightening.
- \* If there are any questions relating to defects, missing parts, assembly issues, replacements, etc, please send a detailed email to cs@jonathany.com



































20

Apply a thin bead of silicone compound around the vanity base and set the vanity top carefully in place. Remove any excess silicone compound with a wet rag





x 8

x 1 G