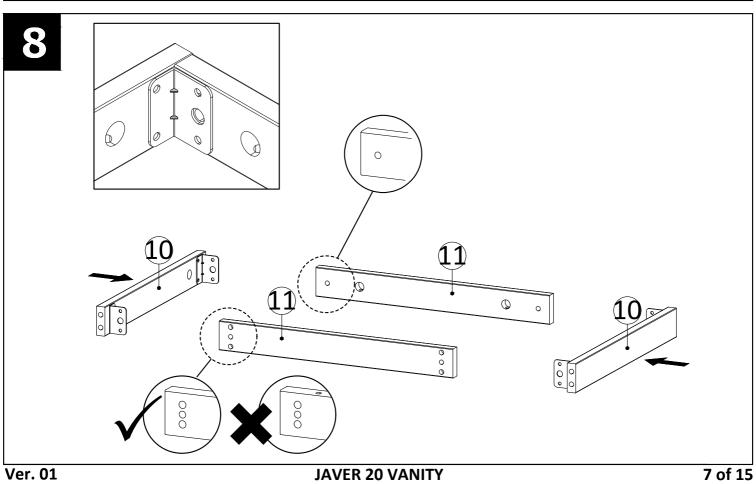

aning should be done with a soft lint free cotton cloth dampened with water or furniture polish. On highly used surfaces we recommend applying a quality paste wax which should be used on a reguler basis to provide additional protection from scratches and spills. How often you apply the wax depends on how much wear the furniture receives.

## **NOTICE & IMPORTANT SAFETY INSTRUCTIONS**

Please make sure that you have all parts indicated before you begin assembly of this item

- \* This item should be assembled on a soft surface to prevent scratching the finish during assembly.
- \* This item may require periodic tightening.
- \* If there are any questions relating to defects, missing parts, assembly issues, replacements, etc, please send a detailed email to cs@jonathany.com



































20

Apply a thin bead of silicone compound around the vanity base and set the vanity top carefully in place. Remove any excess silicone compound with a wet rag





x 8

x 1 G