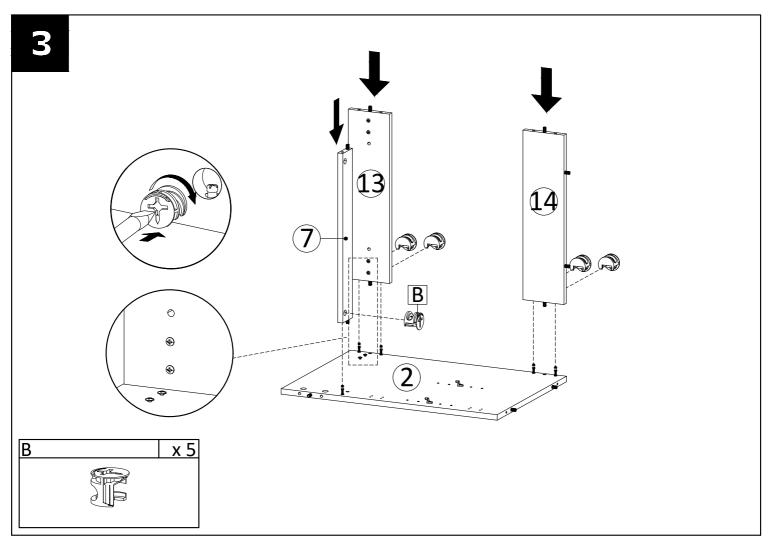

ves. Cleaning should be done with a soft lint free cotton cloth dampened with water or furniture polish. On highly used surfaces we recommend applying a quality paste wax which should be used on a reguler basis to provide additional protection from scratches and spills. How often you apply the wax depends on how much wear the furniture receives.

## **NOTICE & IMPORTANT SAFETY INSTRUCTIONS**

Please make sure that you have all parts indicated before you begin assembly of this item

- \* This item should be assembled on a soft surface to prevent scratching the finish during assembly.
- \* This item may require periodic tightening.
- \* If there are any questions relating to defects, missing parts, assembly issues, replacements, etc, please send a detailed email to cs@jonathany.com



































20

Apply a thin bead of silicone compound around the vanity base and set the vanity top carefully in place. Remove any excess silicone compound with a wet rag





x 8

x 1 G