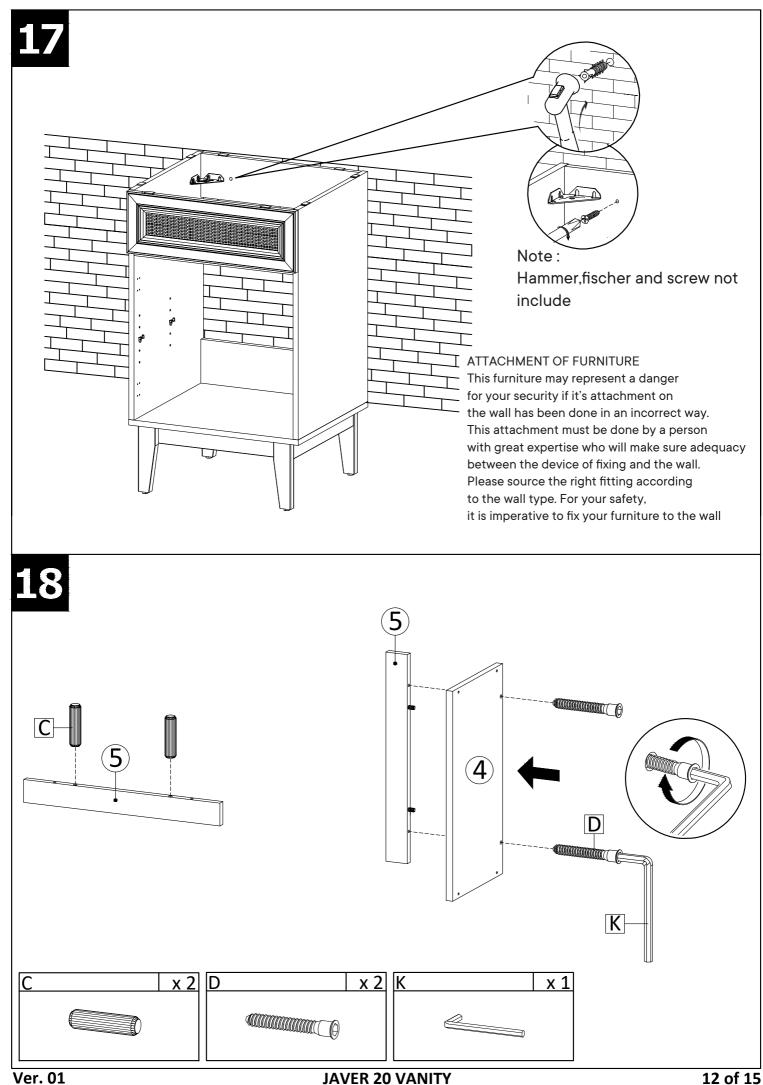

e done with a soft lint free cotton cloth dampened with water or furniture polish. On highly used surfaces we recommend applying a quality paste wax which should be used on a reguler basis to provide additional protection from scratches and spills. How often you apply the wax depends on how much wear the furniture receives.

## **NOTICE & IMPORTANT SAFETY INSTRUCTIONS**

Please make sure that you have all parts indicated before you begin assembly of this item

- \* This item should be assembled on a soft surface to prevent scratching the finish during assembly.
- \* This item may require periodic tightening.
- \* If there are any questions relating to defects, missing parts, assembly issues, replacements, etc, please send a detailed email to cs@jonathany.com



































20

Apply a thin bead of silicone compound around the vanity base and set the vanity top carefully in place. Remove any excess silicone compound with a wet rag





x 8

x 1 G