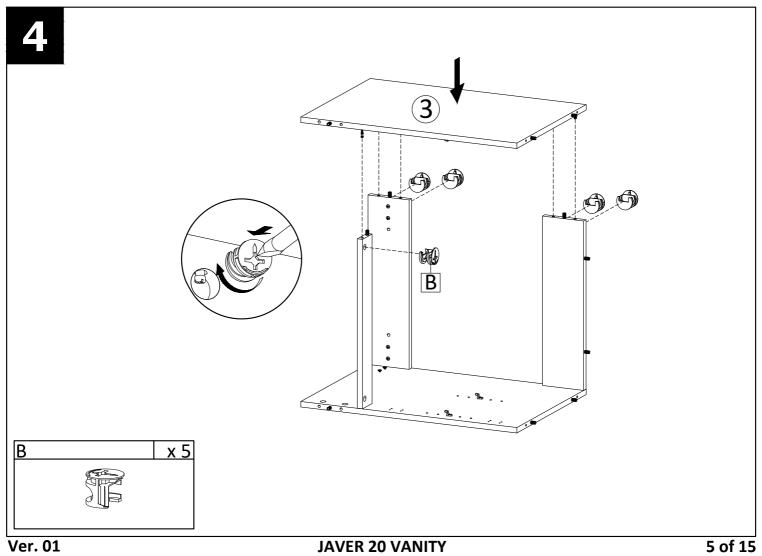

s. Cleaning should be done with a soft lint free cotton cloth dampened with water or furniture polish. On highly used surfaces we recommend applying a quality paste wax which should be used on a reguler basis to provide additional protection from scratches and spills. How often you apply the wax depends on how much wear the furniture receives.

## **NOTICE & IMPORTANT SAFETY INSTRUCTIONS**

Please make sure that you have all parts indicated before you begin assembly of this item

- \* This item should be assembled on a soft surface to prevent scratching the finish during assembly.
- \* This item may require periodic tightening.
- \* If there are any questions relating to defects, missing parts, assembly issues, replacements, etc, please send a detailed email to cs@jonathany.com



































20

Apply a thin bead of silicone compound around the vanity base and set the vanity top carefully in place. Remove any excess silicone compound with a wet rag





x 8

x 1 G