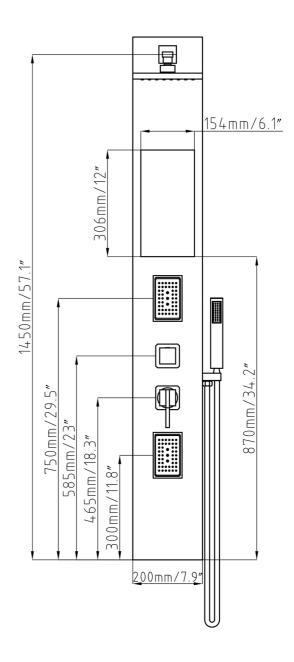

## Specification Sheet:

**Shower Panel** 

| Connection              | Two Standard 1/2" Hose   |
|-------------------------|--------------------------|
| Overall Height(in.)     | 59"                      |
| Dimensions(in.)         | 59.1"H x7.87"W x 2.7"D   |
| Control Type            | Pressure Balance Control |
| Simultaneously Function | No                       |
| Overhead Shower         | Rainfall / Waterfall     |
| No. of Body Jets        | 2                        |
| Handshower              | Single-function          |
|                         |                          |

| Jet Function      | Multiple                      |
|-------------------|-------------------------------|
| Material          | Stainless Steel               |
| Color             | Stainless Steel               |
| Flow Rate (GPM)   | 2.5                           |
| Installation Type | Wall Mount                    |
| Certification     | US & Canada cUPC Certified    |
| Warranty          | Limited 1-Year Parts Warranty |
| Tub Spout         | No                            |
|                   |                               |