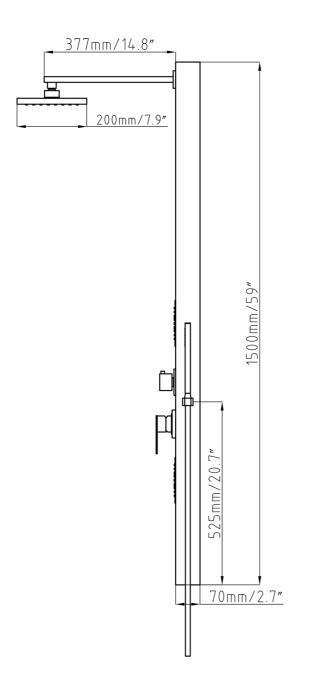

## Specification Sheet:

**Shower Panel** 

| Connection              | Two Standard 1/2" Hose   |
|-------------------------|--------------------------|
| Overall Height(in.)     | 59"                      |
| Dimensions(in.)         | 59.1"H x7.87"W x 2.7"D   |
| Control Type            | Pressure Balance Control |
| Simultaneously Function | No                       |
| Overhead Shower         | Rainfall / Waterfall     |
| No. of Body Jets        | 2                        |
| Handshower              | Single-function          |
|                         |                          |

| Jet Function      | Multiple                      |
|-------------------|-------------------------------|
| Material          | Stainless Steel               |
| Color             | Stainless Steel               |
| Flow Rate (GPM)   | 2.5                           |
| Installation Type | Wall Mount                    |
| Certification     | US & Canada cUPC Certified    |
| Warranty          | Limited 1-Year Parts Warranty |
| Tub Spout         | No                            |
|                   |                               |