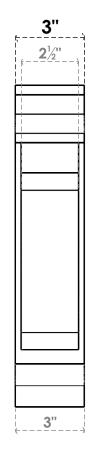

## ITEM NUMBER: BKTP03X14X14LEC01

3"W X 14"D X 14"H X 2 1/2"T LEGACY ARCHITECTURAL GRADE PVC OPEN BRACKET, TRADITIONAL TOP AND BACK, 2 1/2"W CLOSED BRACE

**SIDE PROFILE** 

**FRONT PROFILE** 

**ISOMETRIC** 