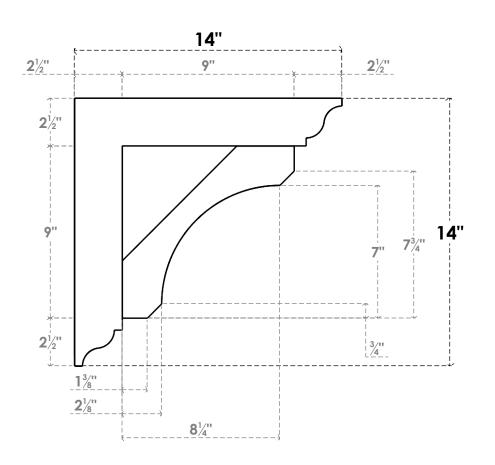

## ITEM NUMBER: BKTP03X14X14LEC01

3"W X 14"D X 14"H X 2 1/2"T LEGACY ARCHITECTURAL GRADE PVC OPEN BRACKET, TRADITIONAL TOP AND BACK, 2 1/2"W CLOSED BRACE

**SIDE PROFILE** 

**FRONT PROFILE** 

**ISOMETRIC** 