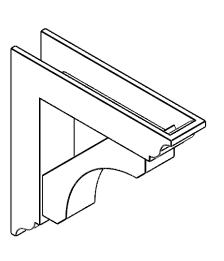

## ITEM NUMBER: BKTP03X14X14LEC01

3"W X 14"D X 14"H X 2 1/2"T LEGACY ARCHITECTURAL GRADE PVC OPEN BRACKET, TRADITIONAL TOP AND BACK, 2 1/2"W CLOSED BRACE

**SIDE PROFILE** 

**FRONT PROFILE** 

**ISOMETRIC** 