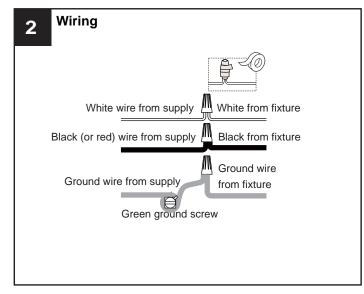

# **MOUNTING HARDWARE**

AA Crossbar Assembly x 1

Alternative
BB Mounting Screw

CC Wire Connector

DD Outlet Box Screw

Your installation is now complete! Restore electricity and save this sheet for future reference.