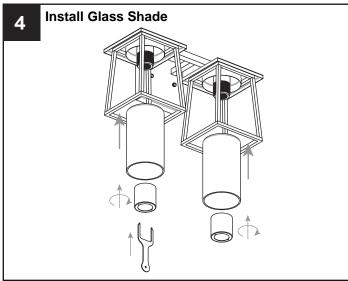

# **PACKAGE CONTENTS**

B Glass Shade x 2

Socket Collar
[pre-assembled to Fixrture Body]

D Socket Collar Tool x 1