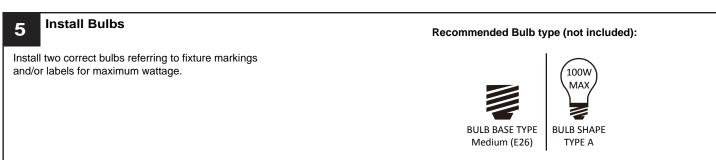

#### **WARNING**

- RISK OF ELECTRIC SHOCK Before beginning installation, turn off electricity at the circuit breaker box or the main fuse box.
- RISK OF FIRE Use bulbs specified by the markings and/or labels on the fixture.