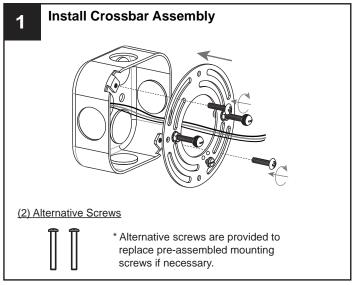

#### **WARNING**

- RISK OF ELECTRIC SHOCK Before beginning installation, turn off electricity at the circuit breaker box or the main fuse box.
- RISK OF FIRE Use bulbs specified by the markings and/or labels on the fixture.

#### CAUTION

- For your safety, read instructions completely before beginning installation.
- If in doubt about electrical installation, consult a licensed electrician.
- Turn off electricity to fixture before replacing the bulb(s).