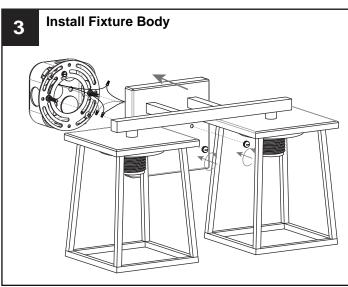

# **PACKAGE CONTENTS**

B Glass Shade x 2

Socket Collar
[pre-assembled to Fixrture Body]

D Socket Collar Tool x 1

# **MOUNTING HARDWARE**

AA Crossbar Assembly x 1

Alternative
BB Mounting Screw

CC Wire Connector

DD Outlet Box Screw

Your installation is now complete! Restore electricity and save this sheet for future reference.