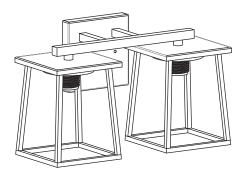

# **PACKAGE CONTENTS**

B Glass Shade x 2

Socket Collar
[pre-assembled to Fixrture Body]

D Socket Collar Tool x 1