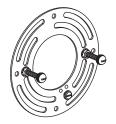

# **MOUNTING HARDWARE**

AA Crossbar Assembly x 1

Alternative
BB Mounting Screw

CC Wire Connector

DD Outlet Box Screw

Your installation is now complete! Restore electricity and save this sheet for future reference.